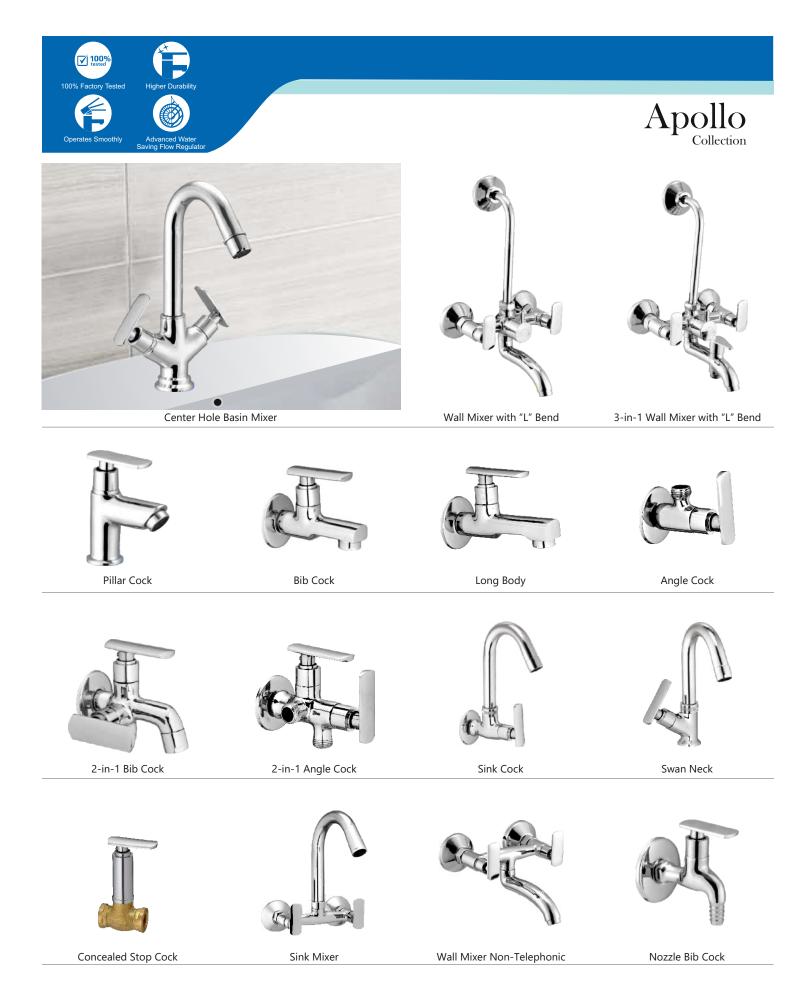

Single Lever Basin Mixer

Pillar Cock

Bib Cock

Long Body

Angle Cock

Wall Mixer with "L" Bend

3-in-1 Wall Mixer with "L" Bend

2-in-1 Bib Cock

2-in-1 Angle Cock

Sink Cock

Swan Neck

Sink Mixer

Center Hole Basin Mixer

Angle Cock

2-in-1 Bib Cock

2-in-1 Angle Cock

Pillar Cock

Bib Cock

2-in-1 Bib Cock

Long Body

Angle Cock