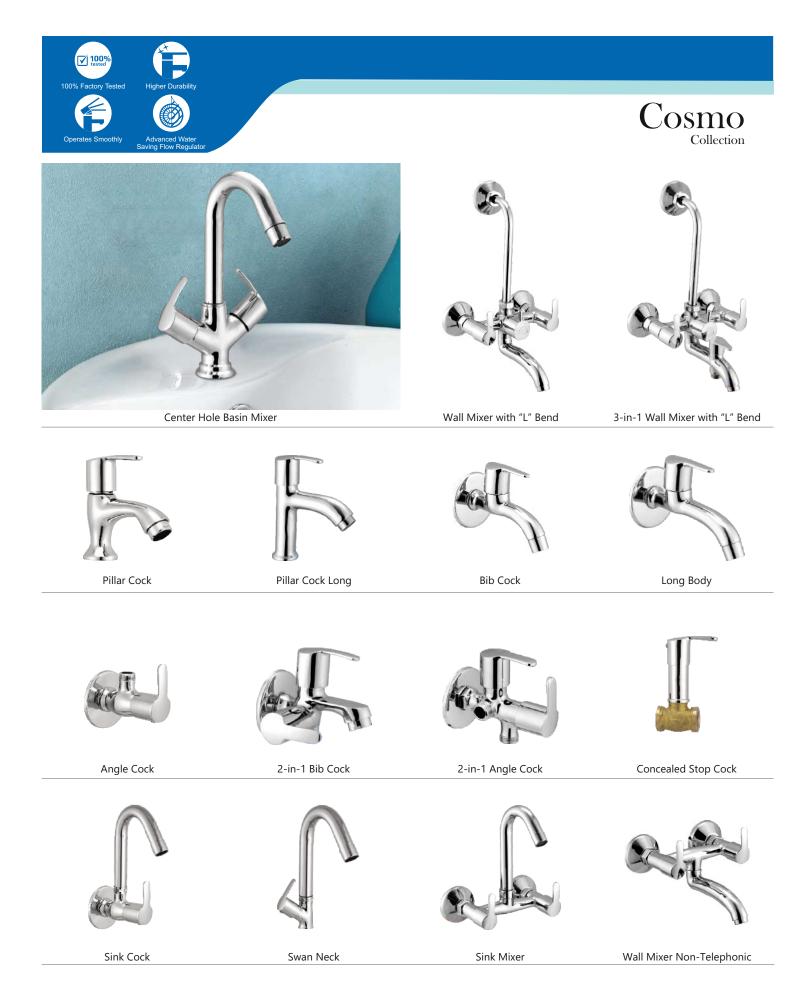

Single Lever Basin Mixer

Pillar Cock

Bib Cock

Long Body

Angle Cock

Wall Mixer with "L" Bend

3-in-1 Wall Mixer with "L" Bend

2-in-1 Bib Cock

2-in-1 Angle Cock

Sink Cock

Swan Neck

Sink Mixer

Center Hole Basin Mixer

Angle Cock

2-in-1 Bib Cock

2-in-1 Angle Cock

Pillar Cock

Bib Cock

2-in-1 Bib Cock

Long Body

Angle Cock