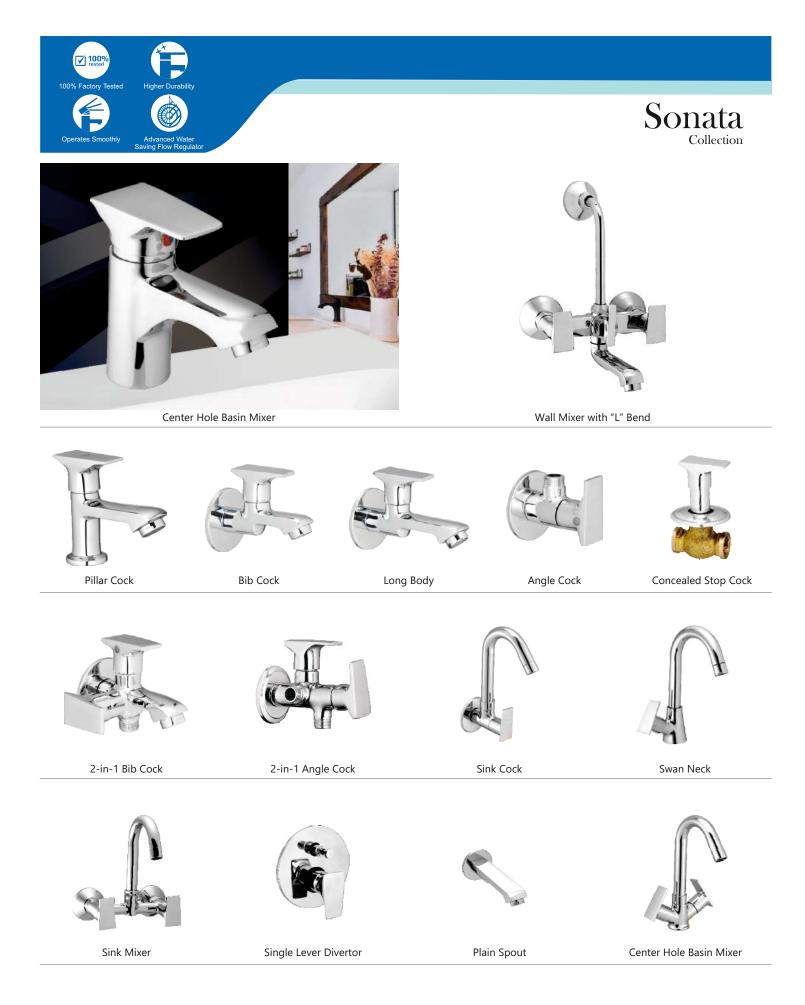

Single Lever Basin Mixer

Pillar Cock

Bib Cock

Long Body

Angle Cock

Wall Mixer with "L" Bend

3-in-1 Wall Mixer with "L" Bend

2-in-1 Bib Cock

2-in-1 Angle Cock

Sink Cock

Swan Neck

Sink Mixer

Center Hole Basin Mixer

Angle Cock

2-in-1 Bib Cock

2-in-1 Angle Cock

Pillar Cock

Bib Cock

2-in-1 Bib Cock

Long Body

Angle Cock