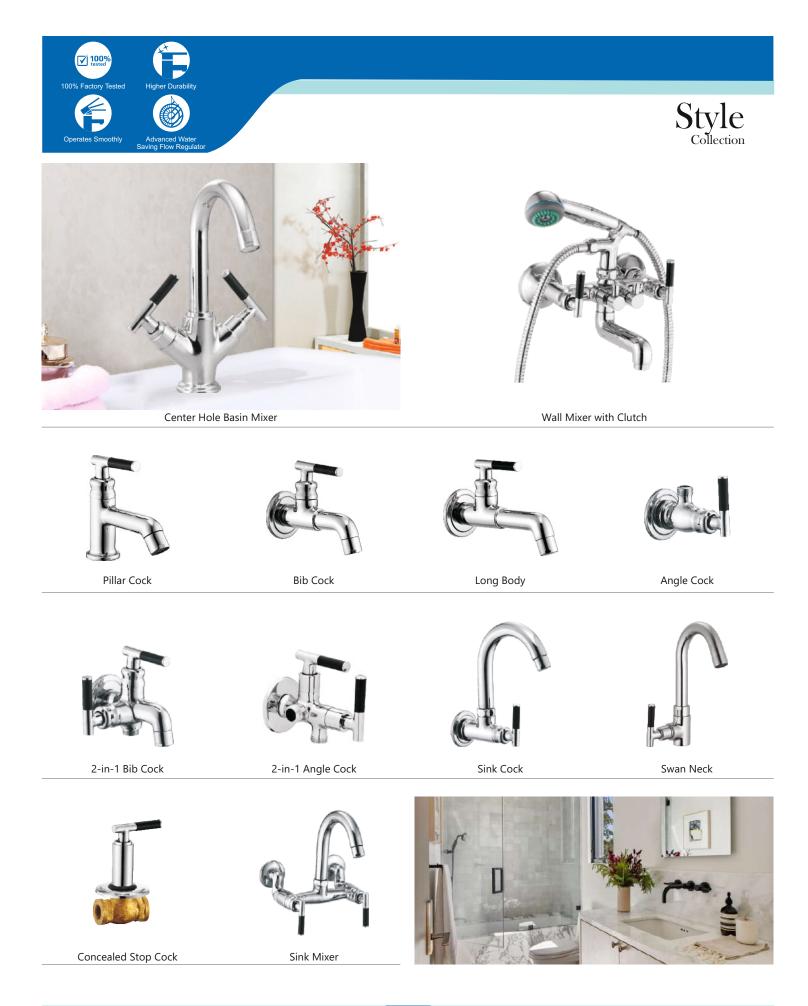

Single Lever Basin Mixer

Pillar Cock

Bib Cock

Long Body

Angle Cock

Wall Mixer with "L" Bend

3-in-1 Wall Mixer with "L" Bend

2-in-1 Bib Cock

2-in-1 Angle Cock

Sink Cock

Swan Neck

Sink Mixer

Center Hole Basin Mixer

Angle Cock

2-in-1 Bib Cock

2-in-1 Angle Cock

Pillar Cock

Bib Cock

2-in-1 Bib Cock

Long Body

Angle Cock