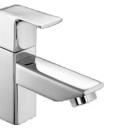

# Divertor & Spout

Divertor Body 5-way | 4-way (Hi-Flow, 46mm)

Ornamix Tip-Ton Spout

Divertor Body 5-Way | 4-way(40mm)

Wall Mounted Body

Premium Tip-Ton Spout

Alive Tip-Ton Spout

Skoda Tip-Ton Spout