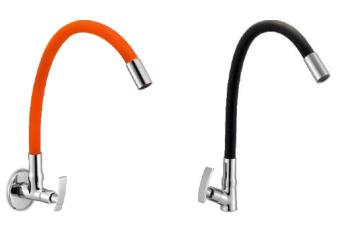

# Flexible Spout

\* Available in all Types of Colors

Sink Cock Soft

Swan Neck Soft

Sink Cock Vignet

Swan Neck Vignet

Sink Cock Dual Flow Vignet

Swan Neck Dual Flow Vignet