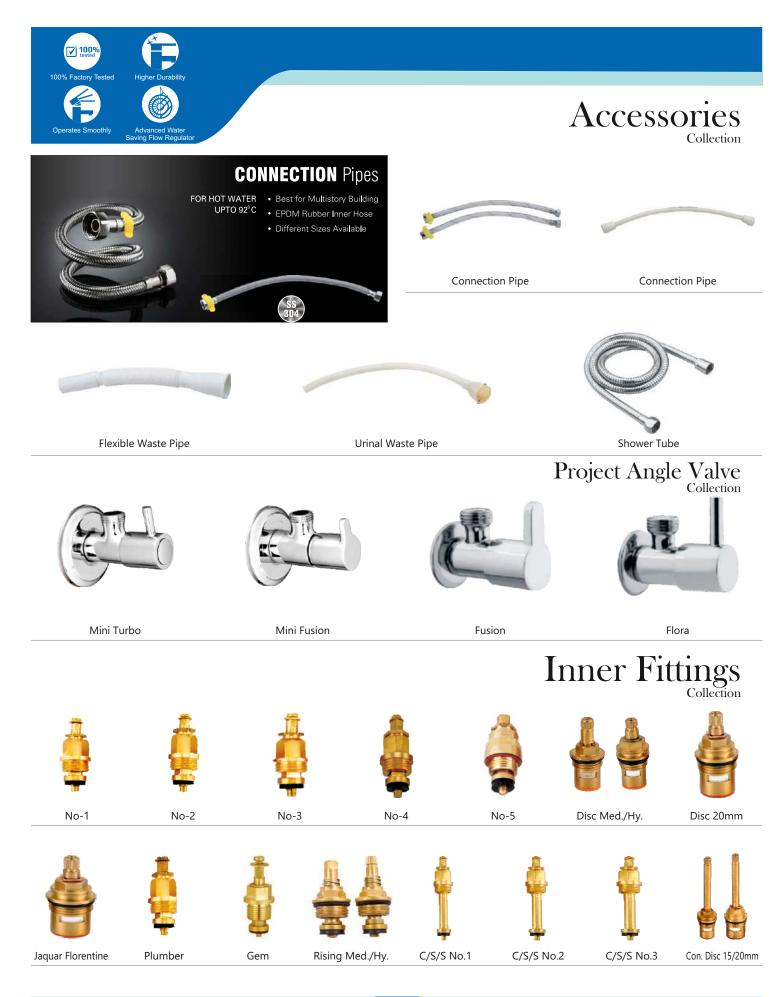

# Divertor & Spout

Divertor Body 5-way | 4-way (Hi-Flow, 46mm)

Ornamix Tip-Ton Spout

Divertor Body 5-Way | 4-way(40mm)

Wall Mounted Body

Premium Tip-Ton Spout

Alive Tip-Ton Spout

Skoda Tip-Ton Spout