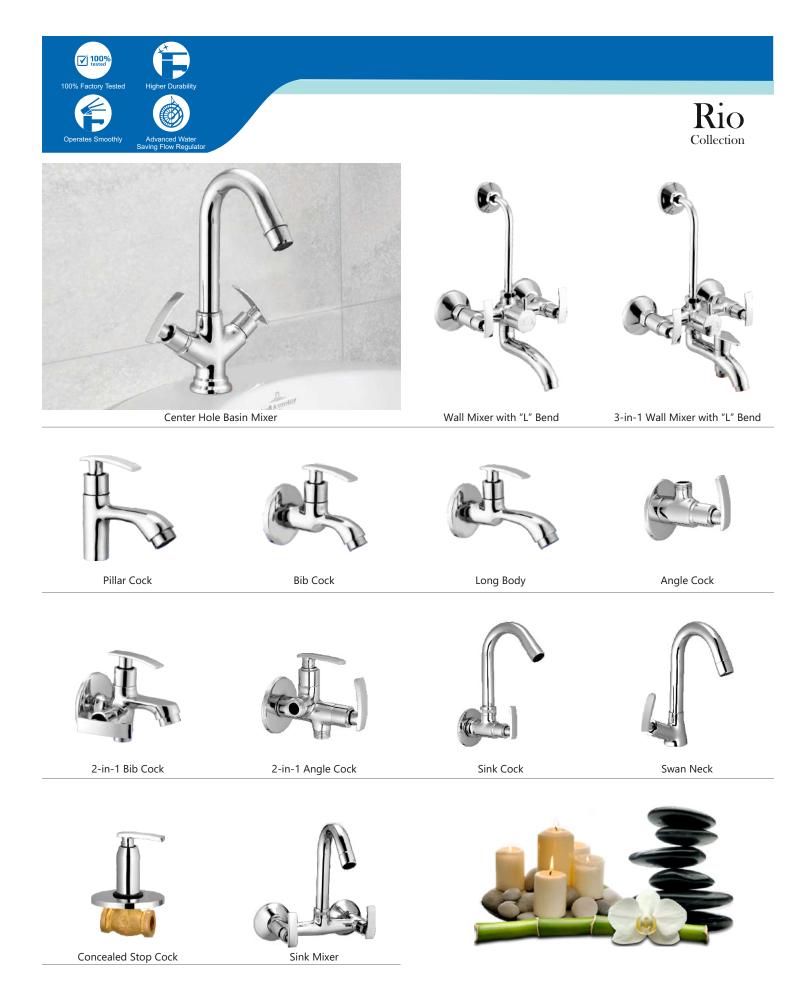

| XA.    |
|--------|
| a star |

| Nano                     | - | 30    |
|--------------------------|---|-------|
| Apollo                   | - | 31    |
| Luxury                   | - | 32    |
| Hexa                     | - | 33    |
| Dove                     | - | 34    |
| Soft                     | - | 35    |
| Rio                      | - | 36    |
| Turbo                    | - | 37    |
| Waterfall                | - | 38    |
| Vignet                   | - | 39    |
| Metro                    | - | 40    |
| Prime                    | - | 41    |
| Conti.                   | - | 42    |
| Deluxe & Society         | - | 43    |
| Single Lever Basin Mixer | - | 44    |
| Divertor & Spout         | - | 45    |
| Rain Shower              | _ | 46    |
| Shower                   | _ | 47-48 |
| Brass Shower             | - | 49    |
| Brass Health Faucet      | - | 50    |
| Bath Set Economy         | - | 51    |
| Flush Cock               | - | 52    |
| Metropol Push Valve      | - | 53    |
| Flexible Spout           | - | 54    |
| Accessories              | - | 55-56 |
|                          |   |       |