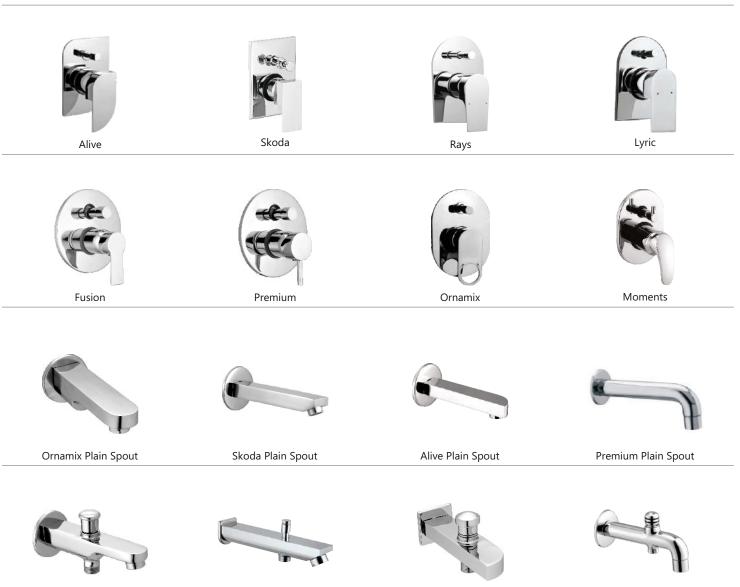

#### Tall Boy Pillar Cock 9" / 12" / 15"

Alive Rays Fusion Ornamix

# Divertor & Spout

Divertor Body 5-way | 4-way (Hi-Flow, 46mm)

Ornamix Tip-Ton Spout

Divertor Body 5-Way | 4-way(40mm)

Wall Mounted Body

Premium Tip-Ton Spout

Alive Tip-Ton Spout

Skoda Tip-Ton Spout