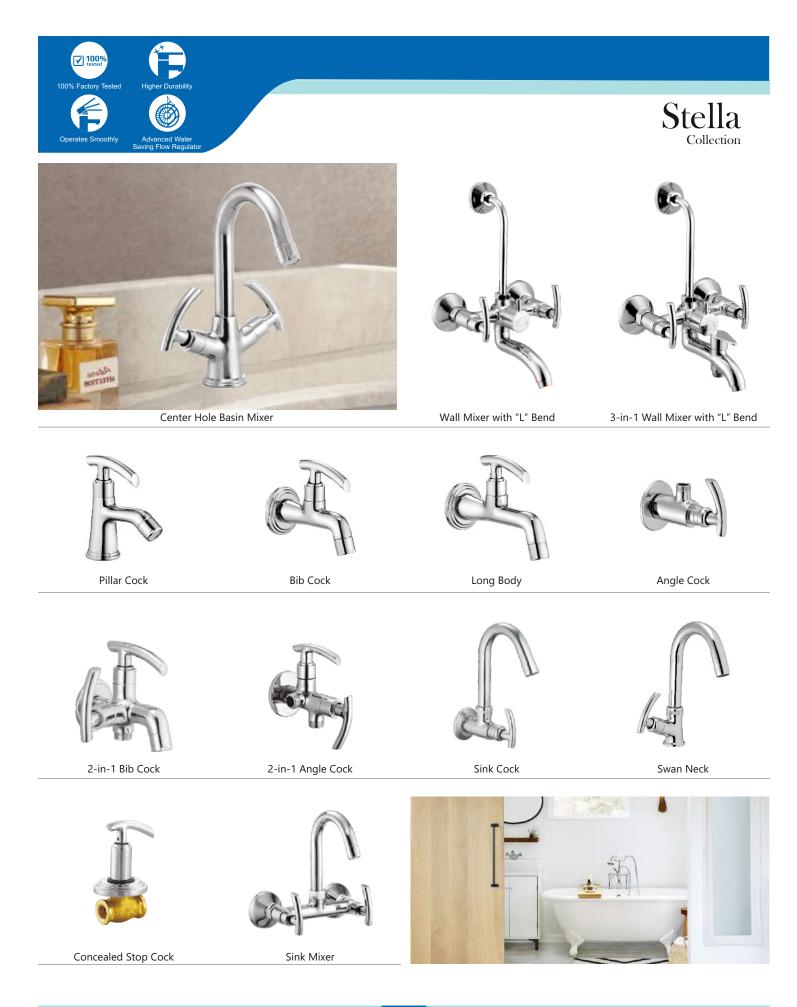

Single Lever Basin Mixer

Pillar Cock

Bib Cock

Long Body

Angle Cock

Wall Mixer with "L" Bend

3-in-1 Wall Mixer with "L" Bend

2-in-1 Bib Cock

2-in-1 Angle Cock

Sink Cock

Swan Neck

Sink Mixer

Center Hole Basin Mixer

Angle Cock

2-in-1 Bib Cock

2-in-1 Angle Cock

Pillar Cock

Bib Cock

2-in-1 Bib Cock

Long Body

Angle Cock