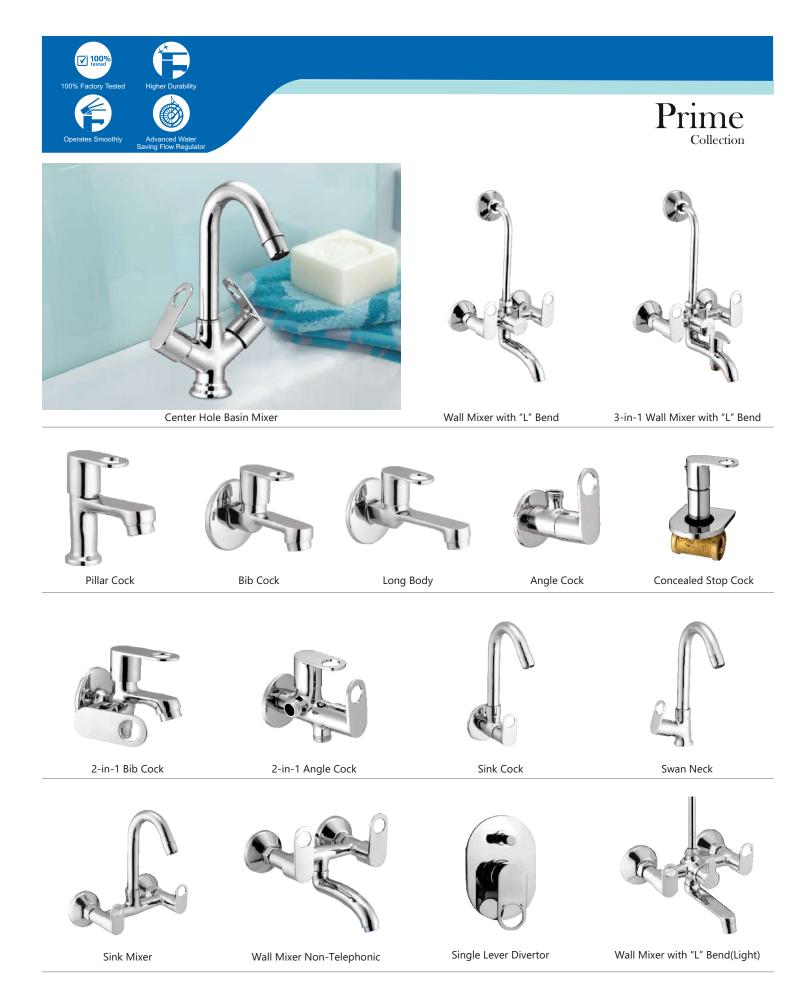

| XA.    |
|--------|
| a star |

| Nano                     | - | 30    |
|--------------------------|---|-------|
| Apollo                   | - | 31    |
| Luxury                   | - | 32    |
| Hexa                     | - | 33    |
| Dove                     | - | 34    |
| Soft                     | - | 35    |
| Rio                      | - | 36    |
| Turbo                    | - | 37    |
| Waterfall                | - | 38    |
| Vignet                   | - | 39    |
| Metro                    | - | 40    |
| Prime                    | - | 41    |
| Conti.                   | - | 42    |
| Deluxe & Society         | - | 43    |
| Single Lever Basin Mixer | - | 44    |
| Divertor & Spout         | - | 45    |
| Rain Shower              | _ | 46    |
| Shower                   | _ | 47-48 |
| Brass Shower             | - | 49    |
| Brass Health Faucet      | - | 50    |
| Bath Set Economy         | - | 51    |
| Flush Cock               | - | 52    |
| Metropol Push Valve      | - | 53    |
| Flexible Spout           | - | 54    |
| Accessories              | - | 55-56 |
|                          |   |       |