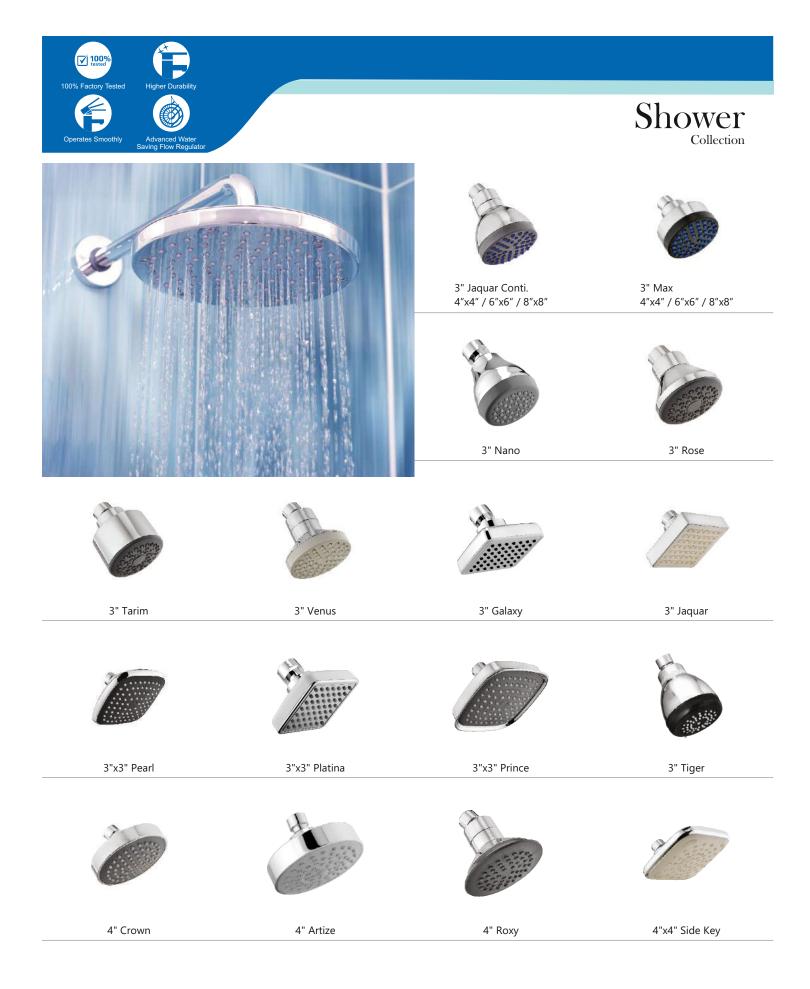

Ultra Slim 4"x4" / 6"x6" / 8"x8"

Maze 4"x4" / 6"x6" / 8"x8"

Sandwich 4"x4" / 6"x6" / 8"x8" / 12"x12"

Crossflow 4"x4" / 6"x6" / 8"x8" / 12"x12"

| 100% Factory Tested Higher Durability                                                                                                                                                                                                                                                                                                                                                                                                                                                                                                                                                                                                                                                                                                                                                                                                                                                                                                                                                                                                                                                                                                                                                                                                                                                                                                                                                                                                                                                                                                                                                                                                                                                                                                                                                                                                                                                                                                                                                                                                                                                                                          |                                       |                 |                                       |
|--------------------------------------------------------------------------------------------------------------------------------------------------------------------------------------------------------------------------------------------------------------------------------------------------------------------------------------------------------------------------------------------------------------------------------------------------------------------------------------------------------------------------------------------------------------------------------------------------------------------------------------------------------------------------------------------------------------------------------------------------------------------------------------------------------------------------------------------------------------------------------------------------------------------------------------------------------------------------------------------------------------------------------------------------------------------------------------------------------------------------------------------------------------------------------------------------------------------------------------------------------------------------------------------------------------------------------------------------------------------------------------------------------------------------------------------------------------------------------------------------------------------------------------------------------------------------------------------------------------------------------------------------------------------------------------------------------------------------------------------------------------------------------------------------------------------------------------------------------------------------------------------------------------------------------------------------------------------------------------------------------------------------------------------------------------------------------------------------------------------------------|---------------------------------------|-----------------|---------------------------------------|
| Operates Smoothly Advanced Water<br>Saving Flow Regulator                                                                                                                                                                                                                                                                                                                                                                                                                                                                                                                                                                                                                                                                                                                                                                                                                                                                                                                                                                                                                                                                                                                                                                                                                                                                                                                                                                                                                                                                                                                                                                                                                                                                                                                                                                                                                                                                                                                                                                                                                                                                      |                                       |                 | Shower<br>Collection                  |
| A state of the sta |                                       |                 |                                       |
| 4"x4" Full C.P                                                                                                                                                                                                                                                                                                                                                                                                                                                                                                                                                                                                                                                                                                                                                                                                                                                                                                                                                                                                                                                                                                                                                                                                                                                                                                                                                                                                                                                                                                                                                                                                                                                                                                                                                                                                                                                                                                                                                                                                                                                                                                                 | 4"x4" Galaxy                          | 4"x4" Jaquar    | 4"x4" Pearl                           |
|                                                                                                                                                                                                                                                                                                                                                                                                                                                                                                                                                                                                                                                                                                                                                                                                                                                                                                                                                                                                                                                                                                                                                                                                                                                                                                                                                                                                                                                                                                                                                                                                                                                                                                                                                                                                                                                                                                                                                                                                                                                                                                                                |                                       |                 |                                       |
| 4"x4" Platina                                                                                                                                                                                                                                                                                                                                                                                                                                                                                                                                                                                                                                                                                                                                                                                                                                                                                                                                                                                                                                                                                                                                                                                                                                                                                                                                                                                                                                                                                                                                                                                                                                                                                                                                                                                                                                                                                                                                                                                                                                                                                                                  | 4"x4" Platina 2                       | 4"x4" Platina 3 | 4"x4" Prince                          |
|                                                                                                                                                                                                                                                                                                                                                                                                                                                                                                                                                                                                                                                                                                                                                                                                                                                                                                                                                                                                                                                                                                                                                                                                                                                                                                                                                                                                                                                                                                                                                                                                                                                                                                                                                                                                                                                                                                                                                                                                                                                                                                                                |                                       |                 | A A A A A A A A A A A A A A A A A A A |
| 4" Plaze                                                                                                                                                                                                                                                                                                                                                                                                                                                                                                                                                                                                                                                                                                                                                                                                                                                                                                                                                                                                                                                                                                                                                                                                                                                                                                                                                                                                                                                                                                                                                                                                                                                                                                                                                                                                                                                                                                                                                                                                                                                                                                                       | Perry                                 | 6" Round        | 4"x4" ABS Sandwich                    |
| A STATE OF STATE                                                                                                                                                                                                                                                                                                                                                                                                                                                                                                                                                                                                                                                                                                                                                                                                                                                                                                                                                                                                                                                                                                                                                                                                                                                                                                                                                                                                                                                                                                                                                                                                                                                                                                                                                                                                                                                                                                                                                                                                                                                                                                               | A A A A A A A A A A A A A A A A A A A |                 |                                       |
| 4"x4" S.S Sandwich                                                                                                                                                                                                                                                                                                                                                                                                                                                                                                                                                                                                                                                                                                                                                                                                                                                                                                                                                                                                                                                                                                                                                                                                                                                                                                                                                                                                                                                                                                                                                                                                                                                                                                                                                                                                                                                                                                                                                                                                                                                                                                             | 6"x6" S.S Sandwich                    | 6"x6" Galaxy    | 6"x6" Jaquar                          |
|                                                                                                                                                                                                                                                                                                                                                                                                                                                                                                                                                                                                                                                                                                                                                                                                                                                                                                                                                                                                                                                                                                                                                                                                                                                                                                                                                                                                                                                                                                                                                                                                                                                                                                                                                                                                                                                                                                                                                                                                                                                                                                                                |                                       | CULUID          |                                       |
| 6"x6"Platina                                                                                                                                                                                                                                                                                                                                                                                                                                                                                                                                                                                                                                                                                                                                                                                                                                                                                                                                                                                                                                                                                                                                                                                                                                                                                                                                                                                                                                                                                                                                                                                                                                                                                                                                                                                                                                                                                                                                                                                                                                                                                                                   | 8"x8" Jaquar                          | 6"x8"           | 3"x5"                                 |