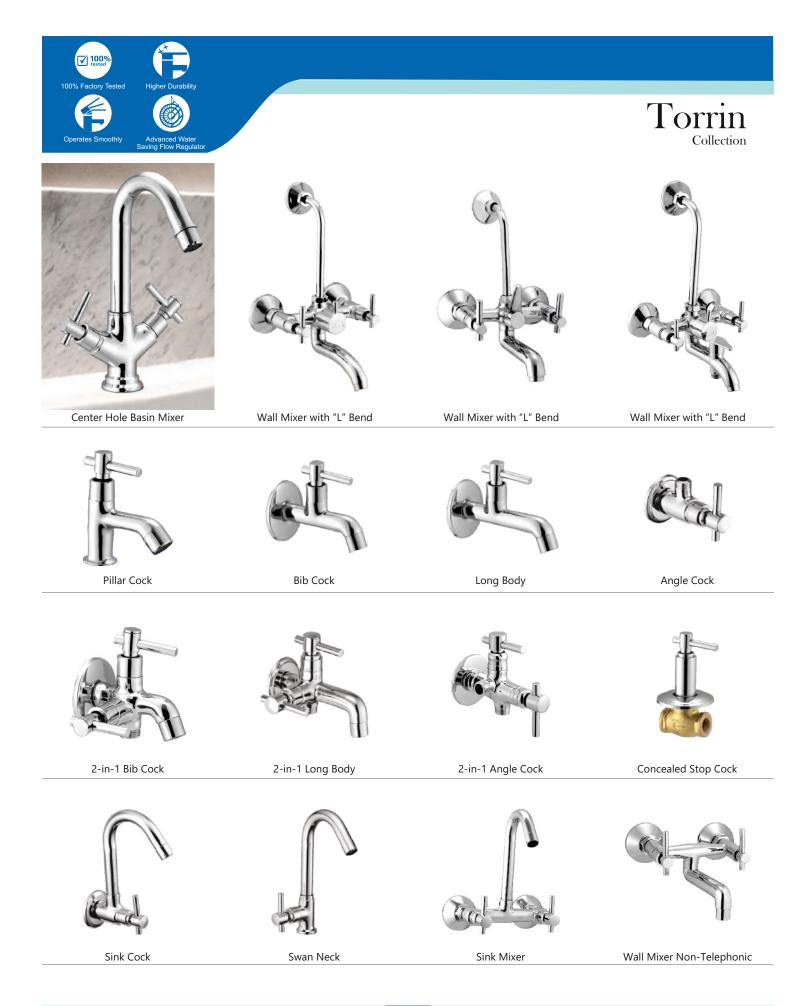

Single Lever Basin Mixer

Pillar Cock

Bib Cock

Long Body

Angle Cock

Wall Mixer with "L" Bend

3-in-1 Wall Mixer with "L" Bend

2-in-1 Bib Cock

2-in-1 Angle Cock

Sink Cock

Swan Neck

Sink Mixer

Center Hole Basin Mixer

Angle Cock

2-in-1 Bib Cock

2-in-1 Angle Cock

Pillar Cock

Bib Cock

2-in-1 Bib Cock

Long Body

Angle Cock