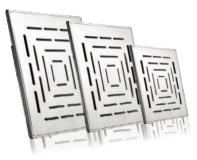

Ultra Slim 4"x4" / 6"x6" / 8"x8"

Maze 4"x4" / 6"x6" / 8"x8"

Sandwich 4"x4" / 6"x6" / 8"x8" / 12"x12"

Crossflow 4"x4" / 6"x6" / 8"x8" / 12"x12"

| 100% Factory Tested Higher Durability                                                                                                                                                                                                                                                                                                                                                                                                                                                                                                                                                                                                                                                                                                                                                                                                                                                                                                                                                                                                                                                                                                                                                                                                                                                                                                                                                                                                                                                                                                                                                                                                                                                                                                                                                                                                                                                                                                                                                                                                                                                                                          |                                       |                 |                                       |
|--------------------------------------------------------------------------------------------------------------------------------------------------------------------------------------------------------------------------------------------------------------------------------------------------------------------------------------------------------------------------------------------------------------------------------------------------------------------------------------------------------------------------------------------------------------------------------------------------------------------------------------------------------------------------------------------------------------------------------------------------------------------------------------------------------------------------------------------------------------------------------------------------------------------------------------------------------------------------------------------------------------------------------------------------------------------------------------------------------------------------------------------------------------------------------------------------------------------------------------------------------------------------------------------------------------------------------------------------------------------------------------------------------------------------------------------------------------------------------------------------------------------------------------------------------------------------------------------------------------------------------------------------------------------------------------------------------------------------------------------------------------------------------------------------------------------------------------------------------------------------------------------------------------------------------------------------------------------------------------------------------------------------------------------------------------------------------------------------------------------------------|---------------------------------------|-----------------|---------------------------------------|
| Operates Smoothly Advanced Water<br>Saving Flow Regulator                                                                                                                                                                                                                                                                                                                                                                                                                                                                                                                                                                                                                                                                                                                                                                                                                                                                                                                                                                                                                                                                                                                                                                                                                                                                                                                                                                                                                                                                                                                                                                                                                                                                                                                                                                                                                                                                                                                                                                                                                                                                      |                                       |                 | Shower<br>Collection                  |
| A state of the sta |                                       |                 |                                       |
| 4"x4" Full C.P                                                                                                                                                                                                                                                                                                                                                                                                                                                                                                                                                                                                                                                                                                                                                                                                                                                                                                                                                                                                                                                                                                                                                                                                                                                                                                                                                                                                                                                                                                                                                                                                                                                                                                                                                                                                                                                                                                                                                                                                                                                                                                                 | 4"x4" Galaxy                          | 4"x4" Jaquar    | 4"x4" Pearl                           |
|                                                                                                                                                                                                                                                                                                                                                                                                                                                                                                                                                                                                                                                                                                                                                                                                                                                                                                                                                                                                                                                                                                                                                                                                                                                                                                                                                                                                                                                                                                                                                                                                                                                                                                                                                                                                                                                                                                                                                                                                                                                                                                                                |                                       |                 |                                       |
| 4"x4" Platina                                                                                                                                                                                                                                                                                                                                                                                                                                                                                                                                                                                                                                                                                                                                                                                                                                                                                                                                                                                                                                                                                                                                                                                                                                                                                                                                                                                                                                                                                                                                                                                                                                                                                                                                                                                                                                                                                                                                                                                                                                                                                                                  | 4"x4" Platina 2                       | 4"x4" Platina 3 | 4"x4" Prince                          |
|                                                                                                                                                                                                                                                                                                                                                                                                                                                                                                                                                                                                                                                                                                                                                                                                                                                                                                                                                                                                                                                                                                                                                                                                                                                                                                                                                                                                                                                                                                                                                                                                                                                                                                                                                                                                                                                                                                                                                                                                                                                                                                                                |                                       |                 | A A A A A A A A A A A A A A A A A A A |
| 4" Plaze                                                                                                                                                                                                                                                                                                                                                                                                                                                                                                                                                                                                                                                                                                                                                                                                                                                                                                                                                                                                                                                                                                                                                                                                                                                                                                                                                                                                                                                                                                                                                                                                                                                                                                                                                                                                                                                                                                                                                                                                                                                                                                                       | Perry                                 | 6" Round        | 4"x4" ABS Sandwich                    |
| A STATE OF STATE                                                                                                                                                                                                                                                                                                                                                                                                                                                                                                                                                                                                                                                                                                                                                                                                                                                                                                                                                                                                                                                                                                                                                                                                                                                                                                                                                                                                                                                                                                                                                                                                                                                                                                                                                                                                                                                                                                                                                                                                                                                                                                               | A A A A A A A A A A A A A A A A A A A |                 |                                       |
| 4"x4" S.S Sandwich                                                                                                                                                                                                                                                                                                                                                                                                                                                                                                                                                                                                                                                                                                                                                                                                                                                                                                                                                                                                                                                                                                                                                                                                                                                                                                                                                                                                                                                                                                                                                                                                                                                                                                                                                                                                                                                                                                                                                                                                                                                                                                             | 6"x6" S.S Sandwich                    | 6"x6" Galaxy    | 6"x6" Jaquar                          |
|                                                                                                                                                                                                                                                                                                                                                                                                                                                                                                                                                                                                                                                                                                                                                                                                                                                                                                                                                                                                                                                                                                                                                                                                                                                                                                                                                                                                                                                                                                                                                                                                                                                                                                                                                                                                                                                                                                                                                                                                                                                                                                                                |                                       | CULUID          |                                       |
| 6"x6"Platina                                                                                                                                                                                                                                                                                                                                                                                                                                                                                                                                                                                                                                                                                                                                                                                                                                                                                                                                                                                                                                                                                                                                                                                                                                                                                                                                                                                                                                                                                                                                                                                                                                                                                                                                                                                                                                                                                                                                                                                                                                                                                                                   | 8"x8" Jaquar                          | 6"x8"           | 3"x5"                                 |