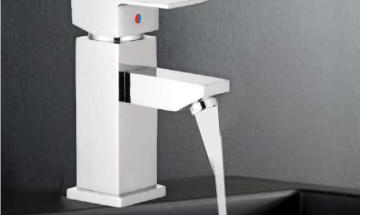

- | 36    |
| Turbo                    | - | 37    |
| Waterfall                | - | 38    |
| Vignet                   | - | 39    |
| Metro                    | - | 40    |
| Prime                    | - | 41    |
| Conti.                   | - | 42    |
| Deluxe & Society         | - | 43    |
| Single Lever Basin Mixer | - | 44    |
| Divertor & Spout         | - | 45    |
| Rain Shower              | _ | 46    |
| Shower                   | _ | 47-48 |
| Brass Shower             | - | 49    |
| Brass Health Faucet      | - | 50    |
| Bath Set Economy         | - | 51    |
| Flush Cock               | - | 52    |
| Metropol Push Valve      | - | 53    |
| Flexible Spout           | - | 54    |
| Accessories              | - | 55-56 |
|                          |   |       |











Single Lever Basin Mixer



Pillar Cock

Bib Cock

Long Body

Angle Cock

Wall Mixer with "L" Bend

3-in-1 Wall Mixer with "L" Bend







2-in-1 Bib Cock



2-in-1 Angle Cock



Sink Cock



Swan Neck



Sink Mixer

















































































Center Hole Basin Mixer

Angle Cock

2-in-1 Bib Cock

2-in-1 Angle Cock







Pillar Cock



Bib Cock



2-in-1 Bib Cock





Long Body

Angle Cock



### Single Lever Basin Mixer













Vignet

Fusion

Ornamix

#### Tall Boy Pillar Cock 9" / 12" / 15"









Alive Rays Fusion Ornamix





# Divertor & Spout



Divertor Body 5-way | 4-way (Hi-Flow, 46mm)

Ornamix Tip-Ton Spout



Divertor Body 5-Way | 4-way(40mm)



Wall Mounted Body



Premium Tip-Ton Spout

Alive Tip-Ton Spout

Skoda T