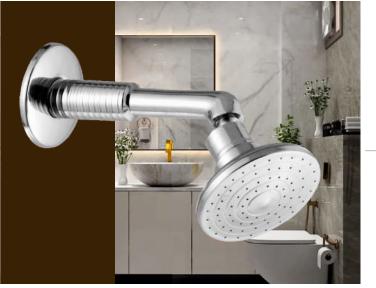

#### Rain Shower

Ultra Slim 4"x4" / 6"x6" / 8"x8"

Maze 4"x4" / 6"x6" / 8"x8"

Sandwich 4"x4" / 6"x6" / 8"x8" / 12"x12"

Crossflow 4"x4" / 6"x6" / 8"x8" / 12"x12"

| 100% Factory Tested Higher Durability                                                                                                                                                                                                                                                                                                                                                                                                                                                                                                                                                                                                                                                                                                                                                                                                                                                                                                                                                                                                                                                                                                                                                                                                                                                                                                                                                                                                                                                                                                                                                                                                                                                                                                                                                                                                                                                                                                                                                                                                                                                                                          |                                       |                 |                                       |
|--------------------------------------------------------------------------------------------------------------------------------------------------------------------------------------------------------------------------------------------------------------------------------------------------------------------------------------------------------------------------------------------------------------------------------------------------------------------------------------------------------------------------------------------------------------------------------------------------------------------------------------------------------------------------------------------------------------------------------------------------------------------------------------------------------------------------------------------------------------------------------------------------------------------------------------------------------------------------------------------------------------------------------------------------------------------------------------------------------------------------------------------------------------------------------------------------------------------------------------------------------------------------------------------------------------------------------------------------------------------------------------------------------------------------------------------------------------------------------------------------------------------------------------------------------------------------------------------------------------------------------------------------------------------------------------------------------------------------------------------------------------------------------------------------------------------------------------------------------------------------------------------------------------------------------------------------------------------------------------------------------------------------------------------------------------------------------------------------------------------------------|---------------------------------------|-----------------|---------------------------------------|
| Operates Smoothly Advanced Water<br>Saving Flow Regulator                                                                                                                                                                                                                                                                                                                                                                                                                                                                                                                                                                                                                                                                                                                                                                                                                                                                                                                                                                                                                                                                                                                                                                                                                                                                                                                                                                                                                                                                                                                                                                                                                                                                                                                                                                                                                                                                                                                                                                                                                                                                      |                                       |                 | Shower<br>Collection                  |
| A state of the sta |                                       |                 |                                       |
| 4"x4" Full C.P                                                                                                                                                                                                                                                                                                                                                                                                                                                                                                                                                                                                                                                                                                                                                                                                                                                                                                                                                                                                                                                                                                                                                                                                                                                                                                                                                                                                                                                                                                                                                                                                                                                                                                                                                                                                                                                                                                                                                                                                                                                                                                                 | 4"x4" Galaxy                          | 4"x4" Jaquar    | 4"x4" Pearl                           |
|                                                                                                                                                                                                                                                                                                                                                                                                                                                                                                                                                                                                                                                                                                                                                                                                                                                                                                                                                                                                                                                                                                                                                                                                                                                                                                                                                                                                                                                                                                                                                                                                                                                                                                                                                                                                                                                                                                                                                                                                                                                                                                                                |                                       |                 |                                       |
| 4"x4" Platina                                                                                                                                                                                                                                                                                                                                                                                                                                                                                                                                                                                                                                                                                                                                                                                                                                                                                                                                                                                                                                                                                                                                                                                                                                                                                                                                                                                                                                                                                                                                                                                                                                                                                                                                                                                                                                                                                                                                                                                                                                                                                                                  | 4"x4" Platina 2                       | 4"x4" Platina 3 | 4"x4" Prince                          |
|                                                                                                                                                                                                                                                                                                                                                                                                                                                                                                                                                                                                                                                                                                                                                                                                                                                                                                                                                                                                                                                                                                                                                                                                                                                                                                                                                                                                                                                                                                                                                                                                                                                                                                                                                                                                                                                                                                                                                                                                                                                                                                                                |                                       |                 | A A A A A A A A A A A A A A A A A A A |
| 4" Plaze                                                                                                                                                                                                                                                                                                                                                                                                                                                                                                                                                                                                                                                                                                                                                                                                                                                                                                                                                                                                                                                                                                                                                                                                                                                                                                                                                                                                                                                                                                                                                                                                                                                                                                                                                                                                                                                                                                                                                                                                                                                                                                                       | Perry                                 | 6" Round        | 4"x4" ABS Sandwich                    |
| A STATE OF STATE                                                                                                                                                                                                                                                                                                                                                                                                                                                                                                                                                                                                                                                                                                                                                                                                                                                                                                                                                                                                                                                                                                                                                                                                                                                                                                                                                                                                                                                                                                                                                                                                                                                                                                                                                                                                                                                                                                                                                                                                                                                                                                               | A A A A A A A A A A A A A A A A A A A |                 |                                       |
| 4"x4" S.S Sandwich                                                                                                                                                                                                                                                                                                                                                                                                                                                                                                                                                                                                                                                                                                                                                                                                                                                                                                                                                                                                                                                                                                                                                                                                                                                                                                                                                                                                                                                                                                                                                                                                                                                                                                                                                                                                                                                                                                                                                                                                                                                                                                             | 6"x6" S.S Sandwich                    | 6"x6" Galaxy    | 6"x6" Jaquar                          |
|                                                                                                                                                                                                                                                                                                                                                                                                                                                                                                                                                                                                                                                                                                                                                                                                                                                                                                                                                                                                                                                                                                                                                                                                                                                                                                                                                                                                                                                                                                                                                                                                                                                                                                                                                                                                                                                                                                                                                                                                                                                                                                                                |                                       | CULUID          |                                       |
| 6"x6"Platina                                                                                                                                                                                                                                                                                                                                                                                                                                                                                                                                                                                                                                                                                                                                                                                                                                                                                                                                                                                                                                                                                                                                                                                                                                                                                                                                                                                                                                                                                                                                                                                                                                                                                                                                                                                                                                                                                                                                                                                                                                                                                                                   | 8"x8" Jaquar                          | 6"x8"           | 3"x5"                                 |