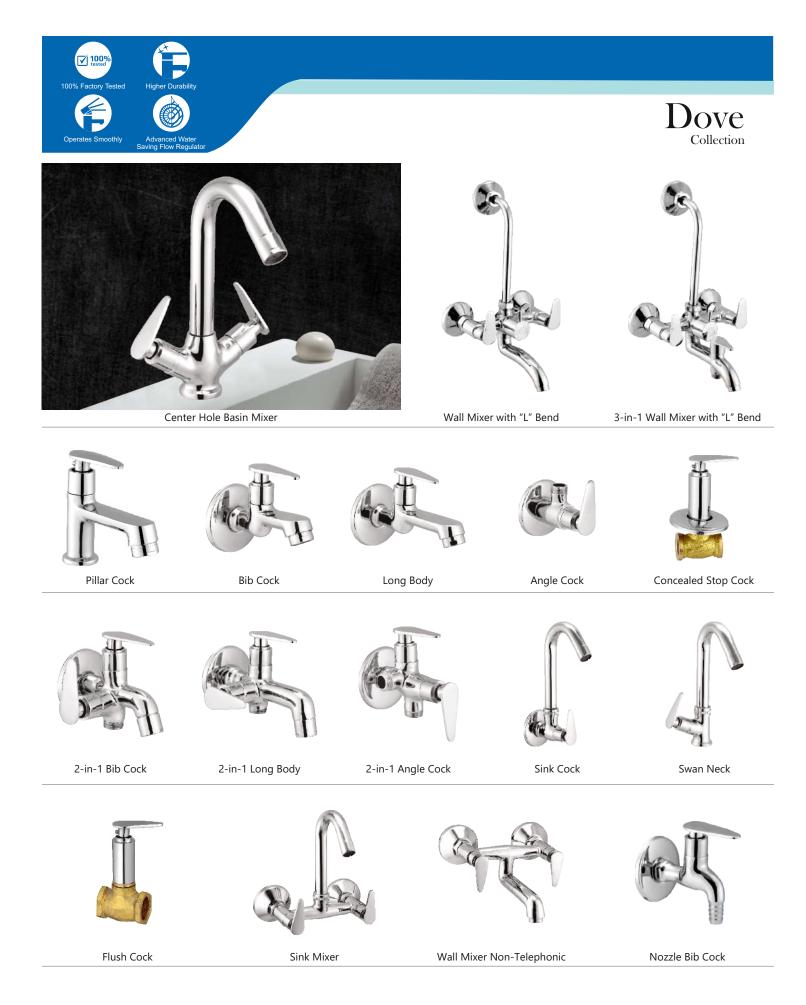

Single Lever Basin Mixer

Pillar Cock

Bib Cock

Long Body

Angle Cock

Wall Mixer with "L" Bend

3-in-1 Wall Mixer with "L" Bend

2-in-1 Bib Cock

2-in-1 Angle Cock

Sink Cock

Swan Neck

Sink Mixer

Center Hole Basin Mixer

Angle Cock

2-in-1 Bib Cock

2-in-1 Angle Cock

Pillar Cock

Bib Cock

2-in-1 Bib Cock

Long Body

Angle Cock