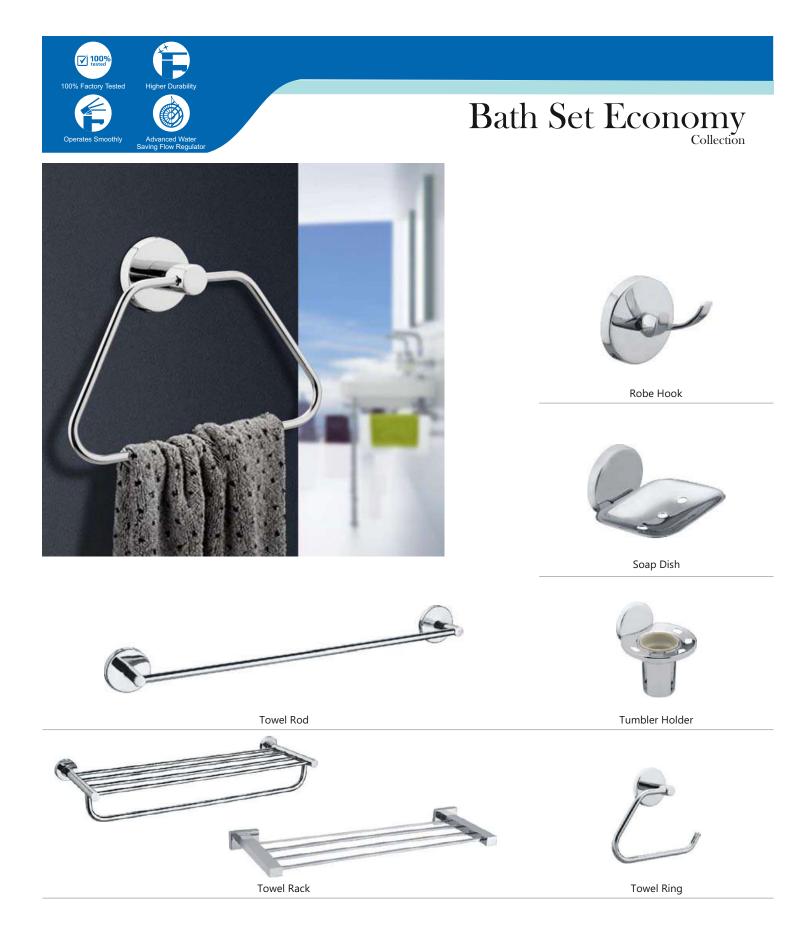

| 8"x8" Jaquar                          | 6"x8"           | 3"x5"                                 |



# Brass Shower







Dyna

Pearl

Platina



Plaza





Queen



Perry

Sonet

Kia







Jester

Rody

Raja







#### ABS Health Faucet









### Flush Cock









Flush Cock Med.

Flush Cock Fighter

Flush Cock Heavy

Flush Cock Jumbo



Flush Cock Dove

Flush Cock Fusion

Flush Cock Orio

Flush Cock Magic

Flush Cock Golf

### Waste Coupling



Waste Coupling Brass/Med.









Pop-up Waste Coupling





# Flexible Spout

\* Available in all Types of Colors





Sink Cock Soft

Swan Neck Soft



Sink Cock Vignet

Swan Neck Vignet



Sink Cock Dual Flow Vignet

Swan Neck Dual Flow Vignet



Sink Mixer Multi Flow Ornamix







## VIJAY ENTERPRISES