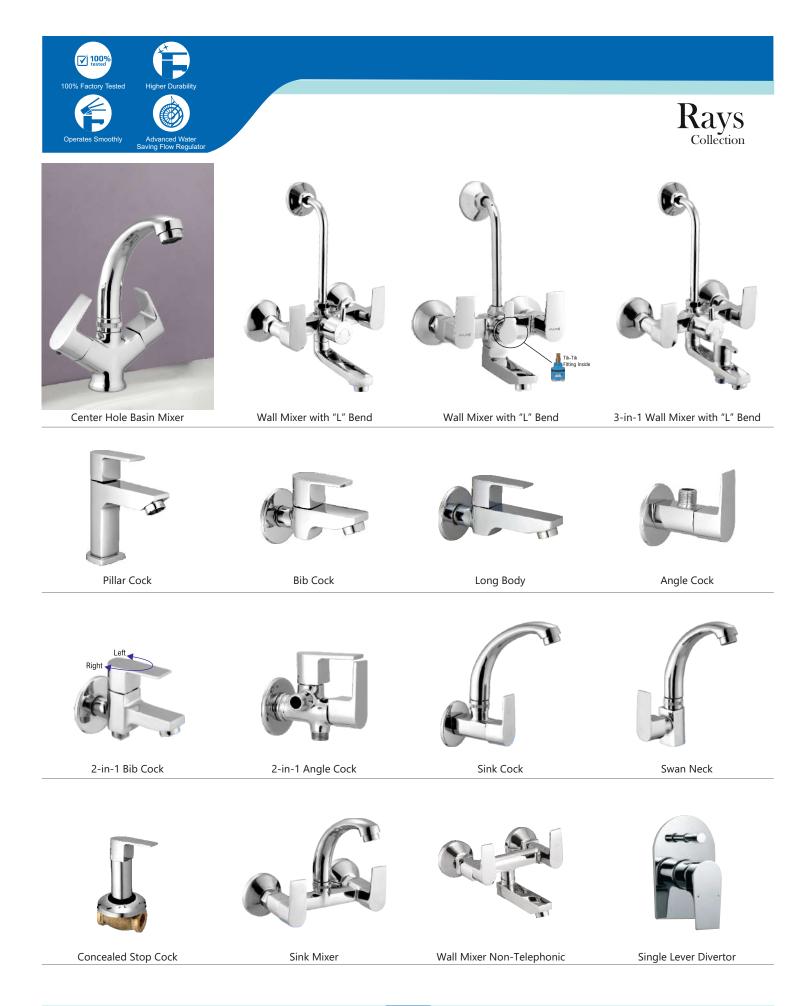

Single Lever Basin Mixer

Pillar Cock

Bib Cock

Long Body

Angle Cock

Wall Mixer with "L" Bend

3-in-1 Wall Mixer with "L" Bend

2-in-1 Bib Cock

2-in-1 Angle Cock

Sink Cock

Swan Neck

Sink Mixer

Center Hole Basin Mixer

Angle Cock

2-in-1 Bib Cock

2-in-1 Angle Cock

Pillar Cock

Bib Cock

2-in-1 Bib Cock

Long Body

Angle Cock