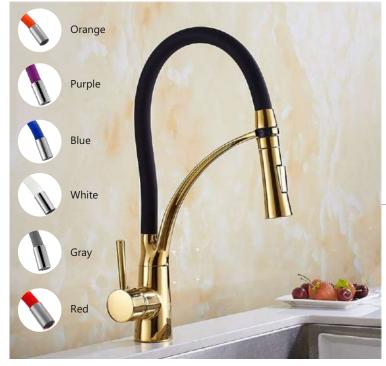

# Flexible Spout

\* Available in all Types of Colors

Sink Cock Soft

Swan Neck Soft

Sink Cock Vignet

Swan Neck Vignet

Sink Cock Dual Flow Vignet

Swan Neck Dual Flow Vignet

Sink Mixer Multi Flow Ornamix