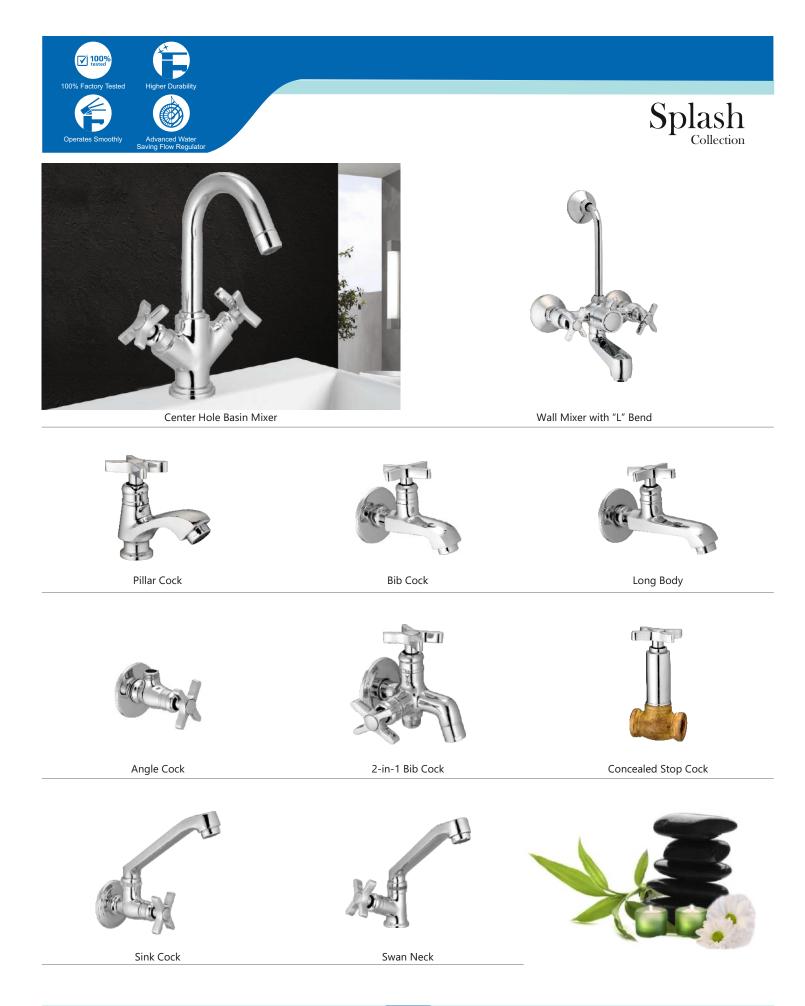

Single Lever Basin Mixer

Pillar Cock

Bib Cock

Long Body

Angle Cock

Wall Mixer with "L" Bend

3-in-1 Wall Mixer with "L" Bend

2-in-1 Bib Cock

2-in-1 Angle Cock

Sink Cock

Swan Neck

Sink Mixer

Center Hole Basin Mixer

Angle Cock

2-in-1 Bib Cock

2-in-1 Angle Cock

Pillar Cock

Bib Cock

2-in-1 Bib Cock

Long Body

Angle Cock