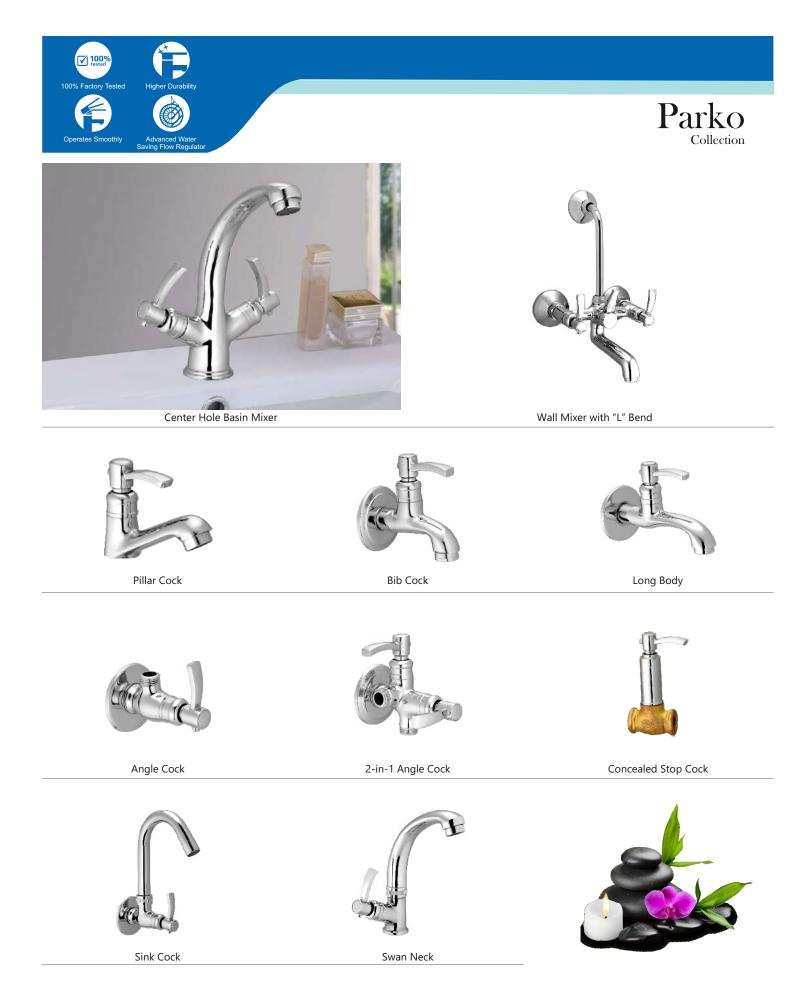

Single Lever Basin Mixer

Pillar Cock

Bib Cock

Long Body

Angle Cock

Wall Mixer with "L" Bend

3-in-1 Wall Mixer with "L" Bend

2-in-1 Bib Cock

2-in-1 Angle Cock

Sink Cock

Swan Neck

Sink Mixer

Center Hole Basin Mixer

Angle Cock

2-in-1 Bib Cock

2-in-1 Angle Cock

Pillar Cock

Bib Cock

2-in-1 Bib Cock

Long Body

Angle Cock