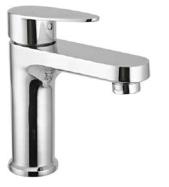

| - | 49    |
| Brass Health Faucet      | - | 50    |
| Bath Set Economy         | - | 51    |
| Flush Cock               | - | 52    |
| Metropol Push Valve      | - | 53    |
| Flexible Spout           | - | 54    |
| Accessories              | - | 55-56 |
|                          |   |       |











Single Lever Basin Mixer



Pillar Cock

Bib Cock

Long Body

Angle Cock

Wall Mixer with "L" Bend

3-in-1 Wall Mixer with "L" Bend







2-in-1 Bib Cock



2-in-1 Angle Cock



Sink Cock



Swan Neck



Sink Mixer

















































































Center Hole Basin Mixer

Angle Cock

2-in-1 Bib Cock

2-in-1 Angle Cock







Pillar Cock



Bib Cock



2-in-1 Bib Cock





Long Body

Angle Cock



### Single Lever Basin Mixer













Vignet

Fusion

Ornamix

#### Tall Boy Pillar Cock 9" / 12" / 15"









Alive Rays Fusion Ornamix





# Divertor & Spout



Divertor Body 5-way | 4-way (Hi-Flow, 46mm)

Ornamix Tip-Ton Spout



Divertor Body 5-Way | 4-way(40mm)



Wall Mounted Body



Premium Tip-Ton Spout

Alive Tip-Ton Spout

Skoda Tip-Ton Spout



#### Rain Shower



### Simple But Special

|         | -       |                                       |             |
|---------|---------|---------------------------------------|-------------|
| ******* | 1       |                                       |             |
| ******* | e       | · · · · · · · · · · · · · · · · · · · |             |
| ******* | a       |                                       | *********   |
| ******* |         |