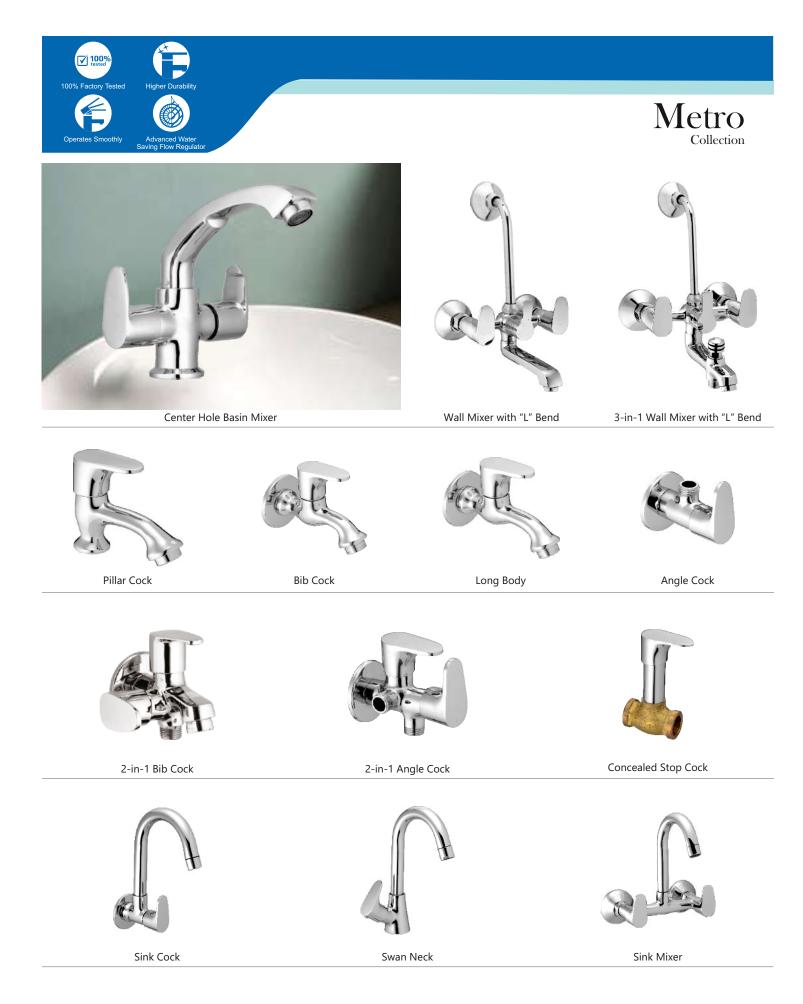

| XA.    |
|--------|
| a star |

| Nano                     | - | 30    |
|--------------------------|---|-------|
| Apollo                   | - | 31    |
| Luxury                   | - | 32    |
| Hexa                     | - | 33    |
| Dove                     | - | 34    |
| Soft                     | - | 35    |
| Rio                      | - | 36    |
| Turbo                    | - | 37    |
| Waterfall                | - | 38    |
| Vignet                   | - | 39    |
| Metro                    | - | 40    |
| Prime                    | - | 41    |
| Conti.                   | - | 42    |
| Deluxe & Society         | - | 43    |
| Single Lever Basin Mixer | - | 44    |
| Divertor & Spout         | - | 45    |
| Rain Shower              | _ | 46    |
| Shower                   | _ | 47-48 |
| Brass Shower             | - | 49    |
| Brass Health Faucet      | - | 50    |
| Bath Set Economy         | - | 51    |
| Flush Cock               | - | 52    |
| Metropol Push Valve      | - | 53    |
| Flexible Spout           | - | 54    |
| Accessories              | - | 55-56 |
|                          |   |       |