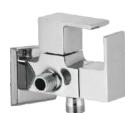

| - | 40    |
| Prime                    | - | 41    |
| Conti.                   | - | 42    |
| Deluxe & Society         | - | 43    |
| Single Lever Basin Mixer | - | 44    |
| Divertor & Spout         | - | 45    |
| Rain Shower              | _ | 46    |
| Shower                   | _ | 47-48 |
| Brass Shower             | - | 49    |
| Brass Health Faucet      | - | 50    |
| Bath Set Economy         | - | 51    |
| Flush Cock               | - | 52    |
| Metropol Push Valve      | - | 53    |
| Flexible Spout           | - | 54    |
| Accessories              | - | 55-56 |
|                          |   |       |











Single Lever Basin Mixer



Pillar Cock

Bib Cock

Long Body

Angle Cock

Wall Mixer with "L" Bend

3-in-1 Wall Mixer with "L" Bend







2-in-1 Bib Cock



2-in-1 Angle Cock



Sink Cock



Swan Neck



Sink Mixer

















































































Center Hole Basin Mixer

Angle Cock

2-in-1 Bib Cock

2-in-1 Angle Cock







Pillar Cock



Bib Cock



2-in-1 Bib Cock





Long Body

Angle Cock



### Single Lever Basin Mixer













Vignet

Fusion

Ornamix

#### Tall Boy Pillar Cock 9" / 12" / 15"









Alive Rays Fusion Ornamix





# Divertor & Spout



Divertor Body 5-way | 4-way (Hi-Flow, 46mm)

Ornamix Tip-Ton Spout



Divertor Body 5-Way | 4-way(40mm)



Wall Mounted Body



Premium Tip-Ton Spout

Alive Tip-Ton Spout

Skoda Tip-Ton Spout



#### Rain Shower



### Simple But Special

|         | -       |                                       |             |
|---------|---------|-