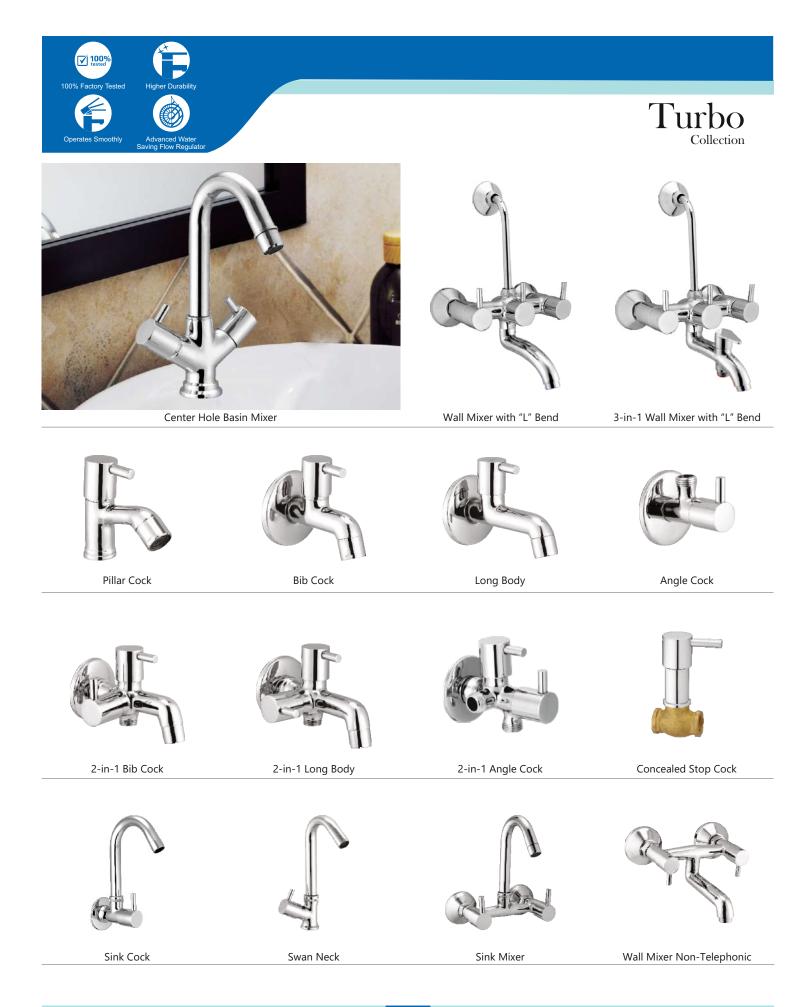

| XA.    |
|--------|
| a star |

| Nano                     | - | 30    |
|--------------------------|---|-------|
| Apollo                   | - | 31    |
| Luxury                   | - | 32    |
| Hexa                     | - | 33    |
| Dove                     | - | 34    |
| Soft                     | - | 35    |
| Rio                      | - | 36    |
| Turbo                    | - | 37    |
| Waterfall                | - | 38    |
| Vignet                   | - | 39    |
| Metro                    | - | 40    |
| Prime                    | - | 41    |
| Conti.                   | - | 42    |
| Deluxe & Society         | - | 43    |
| Single Lever Basin Mixer | - | 44    |
| Divertor & Spout         | - | 45    |
| Rain Shower              | _ | 46    |
| Shower                   | _ | 47-48 |
| Brass Shower             | - | 49    |
| Brass Health Faucet      | - | 50    |
| Bath Set Economy         | - | 51    |
| Flush Cock               | - | 52    |
| Metropol Push Valve      | - | 53    |
| Flexible Spout           | - | 54    |
| Accessories              | - | 55-56 |
|                          |   |       |