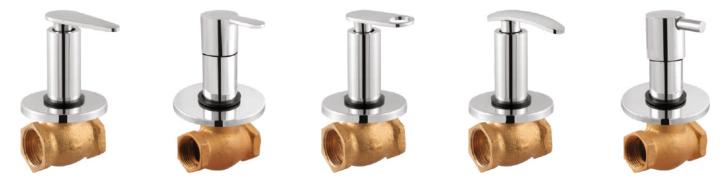

| 8"x8" Jaquar                          | 6"x8"           | 3"x5"                                 |



# Brass Shower







Dyna

Pearl

Platina



Plaza





Queen



Perry

Sonet

Kia







Jester

Rody

Raja







#### ABS Health Faucet









### Flush Cock









Flush Cock Med.

Flush Cock Fighter

Flush Cock Heavy

Flush Cock Jumbo



Flush Cock Dove

Flush Cock Fusion

Flush Cock Orio

Flush Cock Magic

Flush Cock Golf

### Waste Coupling



Waste Coupling Brass/Med.









Pop-up Waste Coupling





# Flexible Spout

\* Available in all Types of Colors





Sink Cock Soft

Swan Neck Soft



Sink Cock Vignet

Swan Neck Vignet



Sink Cock Dual Flow Vignet

Swan Neck Dual Flow Vignet



Sink Mixer Multi Flow Ornamix







## VIJAY ENTERPRISES