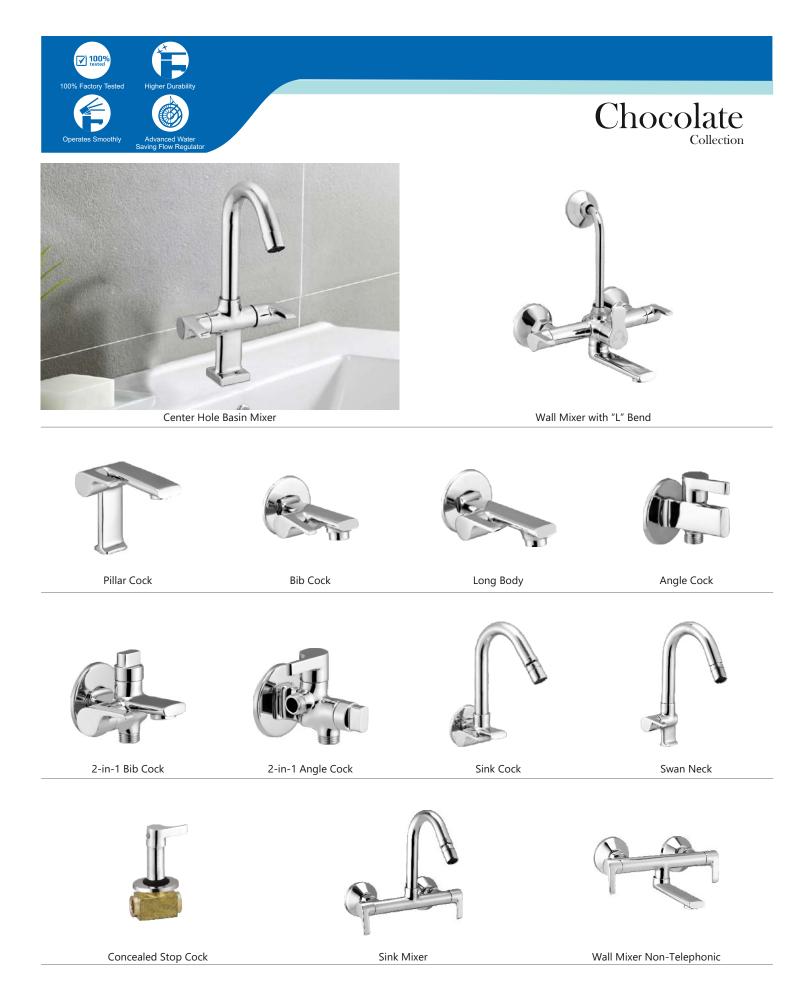

| - | 42    |
| Deluxe & Society         | - | 43    |
| Single Lever Basin Mixer | - | 44    |
| Divertor & Spout         | - | 45    |
| Rain Shower              | _ | 46    |
| Shower                   | _ | 47-48 |
| Brass Shower             | - | 49    |
| Brass Health Faucet      | - | 50    |
| Bath Set Economy         | - | 51    |
| Flush Cock               | - | 52    |
| Metropol Push Valve      | - | 53    |
| Flexible Spout           | - | 54    |
| Accessories              | - | 55-56 |
|                          |   |       |











Single Lever Basin Mixer



Pillar Cock

Bib Cock

Long Body

Angle Cock

Wall Mixer with "L" Bend

3-in-1 Wall Mixer with "L" Bend







2-in-1 Bib Cock



2-in-1 Angle Cock



Sink Cock



Swan Neck



Sink Mixer

















































































Center Hole Basin Mixer

Angle Cock

2-in-1 Bib Cock

2-in-1 Angle Cock







Pillar Cock



Bib Cock



2-in-1 Bib Cock





Long Body

Angle Cock



### Single Lever Basin Mixer













Vignet

Fusion

Ornamix

#### Tall Boy Pillar Cock 9" / 12" / 15"









Alive Rays Fusion Ornamix





# Divertor & Spout



Divertor Body 5-way | 4-way (Hi-Flow, 46mm)

Ornamix Tip-Ton Spout



Divertor Body 5-Way | 4-way(40mm)



Wall Mounted Body



Premium Tip-Ton Spout

Alive Tip-Ton Spout

Skoda Tip-Ton Spout



#### Rain Shower



### Simple But Special

|         | -       |                                       |             |
|---------|---------|---------------------------------------|-------------|
| ******* | 1