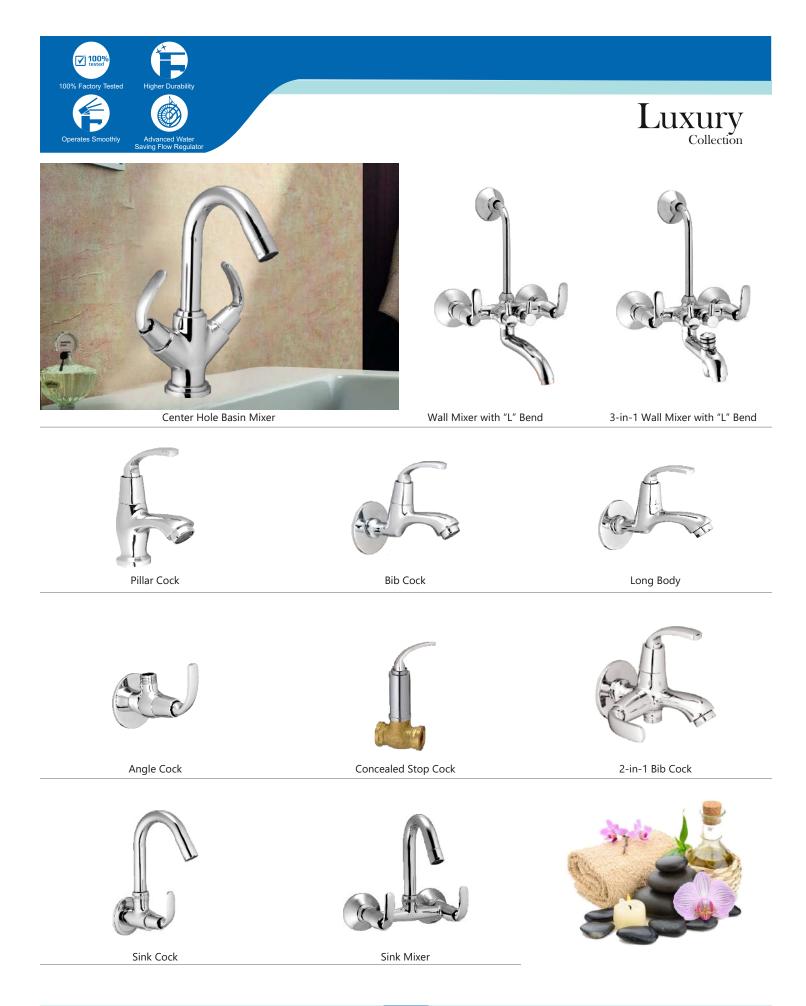

Single Lever Basin Mixer

Pillar Cock

Bib Cock

Long Body

Angle Cock

Wall Mixer with "L" Bend

3-in-1 Wall Mixer with "L" Bend

2-in-1 Bib Cock

2-in-1 Angle Cock

Sink Cock

Swan Neck

Sink Mixer

Center Hole Basin Mixer

Angle Cock

2-in-1 Bib Cock

2-in-1 Angle Cock

Pillar Cock

Bib Cock

2-in-1 Bib Cock

Long Body

Angle Cock