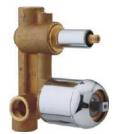

52    |
| Metropol Push Valve      | - | 53    |
| Flexible Spout           | - | 54    |
| Accessories              | - | 55-56 |
|                          |   |       |











Single Lever Basin Mixer



Pillar Cock

Bib Cock

Long Body

Angle Cock

Wall Mixer with "L" Bend

3-in-1 Wall Mixer with "L" Bend







2-in-1 Bib Cock



2-in-1 Angle Cock



Sink Cock



Swan Neck



Sink Mixer

















































































Center Hole Basin Mixer

Angle Cock

2-in-1 Bib Cock

2-in-1 Angle Cock







Pillar Cock



Bib Cock



2-in-1 Bib Cock





Long Body

Angle Cock



### Single Lever Basin Mixer













Vignet

Fusion

Ornamix

#### Tall Boy Pillar Cock 9" / 12" / 15"









Alive Rays Fusion Ornamix





# Divertor & Spout



Divertor Body 5-way | 4-way (Hi-Flow, 46mm)

Ornamix Tip-Ton Spout



Divertor Body 5-Way | 4-way(40mm)



Wall Mounted Body



Premium Tip-Ton Spout

Alive Tip-Ton Spout

Skoda Tip-Ton Spout



#### Rain Shower



### Simple But Special

|         | -       |                                       |             |
|---------|---------|---------------------------------------|-------------|
| ******* | 1       |                                       |             |
| ******* | e       | · · · · · · · · · · · · · · · · · · · |             |
| ******* | a       |                                       | *********   |
| ******* |         |                                       |             |
|         |         |                                       |             |
| ******* |         |