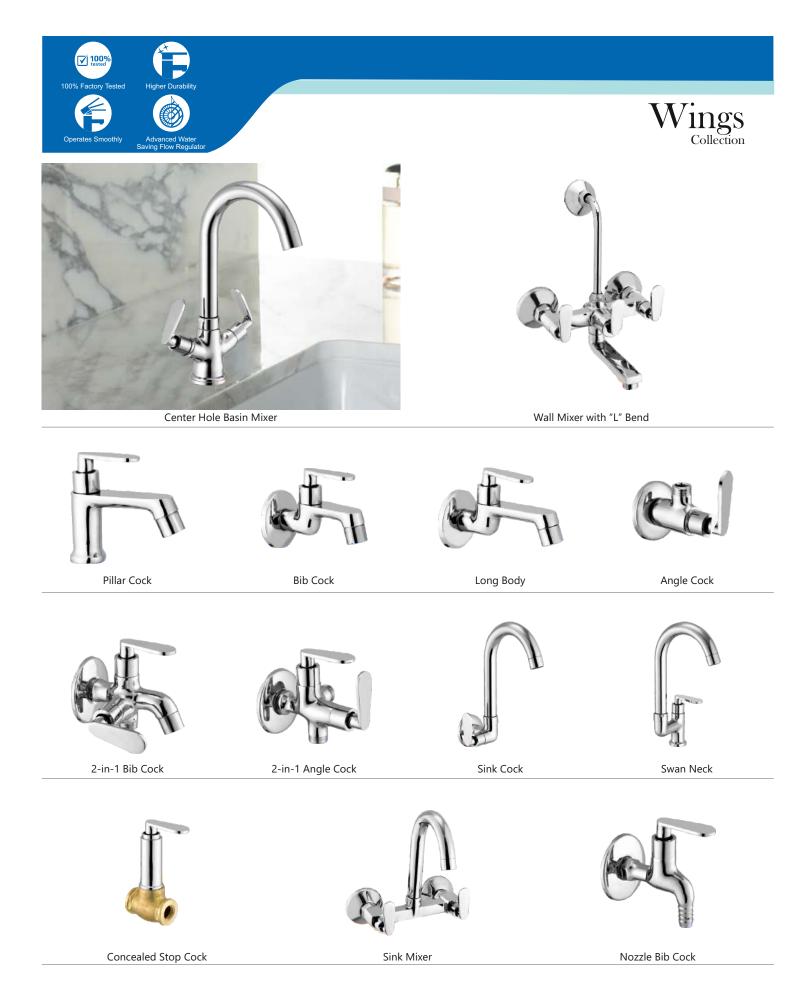

Single Lever Basin Mixer

Pillar Cock

Bib Cock

Long Body

Angle Cock

Wall Mixer with "L" Bend

3-in-1 Wall Mixer with "L" Bend

2-in-1 Bib Cock

2-in-1 Angle Cock

Sink Cock

Swan Neck

Sink Mixer

Center Hole Basin Mixer

Angle Cock

2-in-1 Bib Cock

2-in-1 Angle Cock

Pillar Cock

Bib Cock

2-in-1 Bib Cock

Long Body

Angle Cock