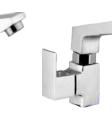

Single Lever Basin Mixer

Pillar Cock

Bib Cock

Long Body

Angle Cock

Wall Mixer with "L" Bend

3-in-1 Wall Mixer with "L" Bend

2-in-1 Bib Cock