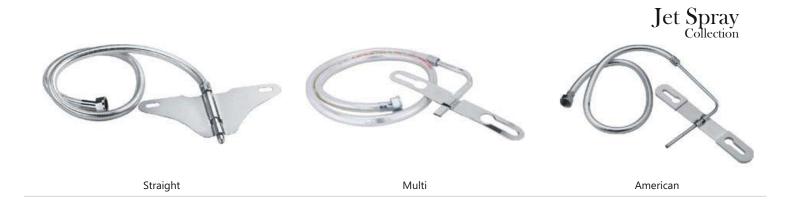

| 8"x8" Jaquar                          | 6"x8"           | 3"x5"                                 |



# Brass Shower







Dyna

Pearl

Platina



Plaza





Queen



Perry

Sonet

Kia







Jester

Rody

Raja







#### ABS Health Faucet









### Flush Cock









Flush Cock Med.

Flush Cock Fighter

Flush Cock Heavy

Flush Cock Jumbo



Flush Cock Dove

Flush Cock Fusion

Flush Cock Orio

Flush Cock Magic

Flush Cock Golf

### Waste Coupling



Waste Coupling Brass/Med.









Pop-up Waste Coupling





# Flexible Spout

\* Available in all Types of Colors





Sink Cock Soft

Swan Neck Soft



Sink Cock Vignet

Swan Neck Vignet



Sink Cock Dual Flow Vignet

Swan Neck Dual Flow Vignet



Sink Mixer Multi Flow Ornamix







## VIJAY ENTERPRISES