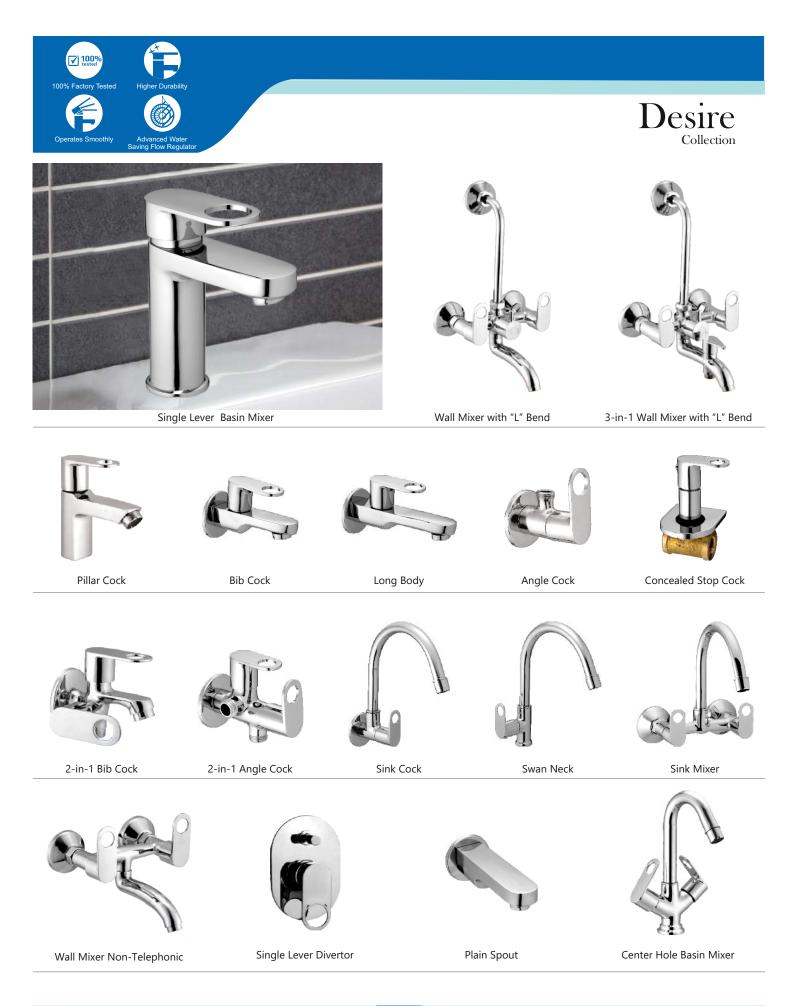

Single Lever Basin Mixer

Pillar Cock

Bib Cock

Long Body

Angle Cock

Wall Mixer with "L" Bend

3-in-1 Wall Mixer with "L" Bend

2-in-1 Bib Cock

2-in-1 Angle Cock

Sink Cock

Swan Neck

Sink Mixer

Center Hole Basin Mixer

Angle Cock

2-in-1 Bib Cock

2-in-1 Angle Cock

Pillar Cock

Bib Cock

2-in-1 Bib Cock

Long Body

Angle Cock