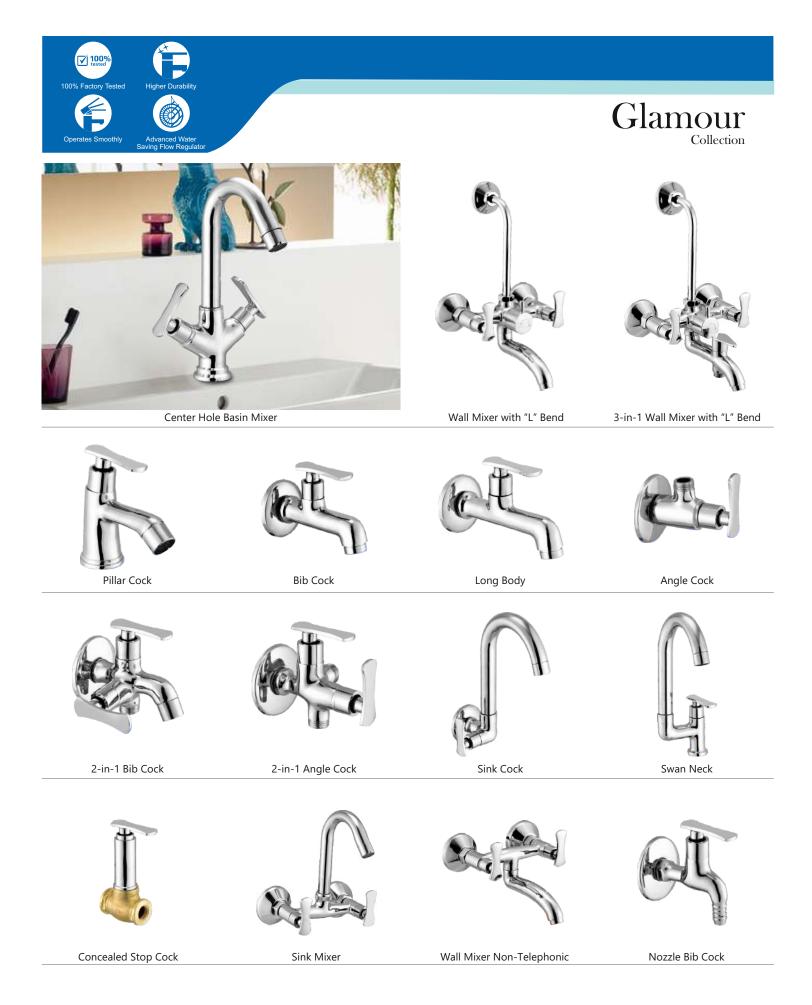

Single Lever Basin Mixer

Pillar Cock

Bib Cock

Long Body

Angle Cock

Wall Mixer with "L" Bend

3-in-1 Wall Mixer with "L" Bend

2-in-1 Bib Cock

2-in-1 Angle Cock

Sink Cock

Swan Neck

Sink Mixer

Center Hole Basin Mixer

Angle Cock

2-in-1 Bib Cock

2-in-1 Angle Cock

Pillar Cock

Bib Cock

2-in-1 Bib Cock

Long Body

Angle Cock