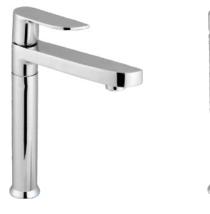

omy         | - | 51    |
| Flush Cock               | - | 52    |
| Metropol Push Valve      | - | 53    |
| Flexible Spout           | - | 54    |
| Accessories              | - | 55-56 |
|                          |   |       |











Single Lever Basin Mixer



Pillar Cock

Bib Cock

Long Body

Angle Cock

Wall Mixer with "L" Bend

3-in-1 Wall Mixer with "L" Bend







2-in-1 Bib Cock



2-in-1 Angle Cock



Sink Cock



Swan Neck



Sink Mixer

















































































Center Hole Basin Mixer

Angle Cock

2-in-1 Bib Cock

2-in-1 Angle Cock







Pillar Cock



Bib Cock



2-in-1 Bib Cock





Long Body

Angle Cock



### Single Lever Basin Mixer













Vignet

Fusion

Ornamix

#### Tall Boy Pillar Cock 9" / 12" / 15"









Alive Rays Fusion Ornamix





# Divertor & Spout



Divertor Body 5-way | 4-way (Hi-Flow, 46mm)

Ornamix Tip-Ton Spout



Divertor Body 5-Way | 4-way(40mm)



Wall Mounted Body



Premium Tip-Ton Spout

Alive Tip-Ton Spout

Skoda Tip-Ton Spout



#### Rain Shower



### Simple But Special

|         | -       |                                       |             |
|---------|---------|---------------------------------------|-------------|
| ******* | 1       |                                       |             |
| ******* | e       | · · · · · · · · · · · · · · · · · · · |             |
| ******* | a       |                                       | *********   |
| ******* |         |                                       |             |
|         |         |