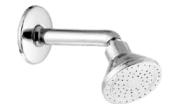

| 8"x8" Jaquar                          | 6"x8"           | 3"x5"                                 |



# Brass Shower







Dyna

Pearl

Platina



Plaza





Queen



Perry

Sonet

Kia







Jester

Rody

Raja







#### ABS Health Faucet









### Flush Cock









Flush Cock Med.

Flush Cock Fighter

Flush Cock Heavy

Flush Cock Jumbo



Flush Cock Dove

Flush Cock Fusion

Flush Cock Orio

Flush Cock Magic

Flush Cock Golf

### Waste Coupling



Waste Coupling Brass/Med.









Pop-up Waste Coupling





# Flexible Spout

\* Available in all Types of Colors





Sink Cock Soft

Swan Neck Soft



Sink Cock Vignet

Swan Neck Vignet



Sink Cock Dual Flow Vignet

Swan Neck Dual Flow Vignet



Sink Mixer Multi Flow Ornamix







## VIJAY ENTERPRISES