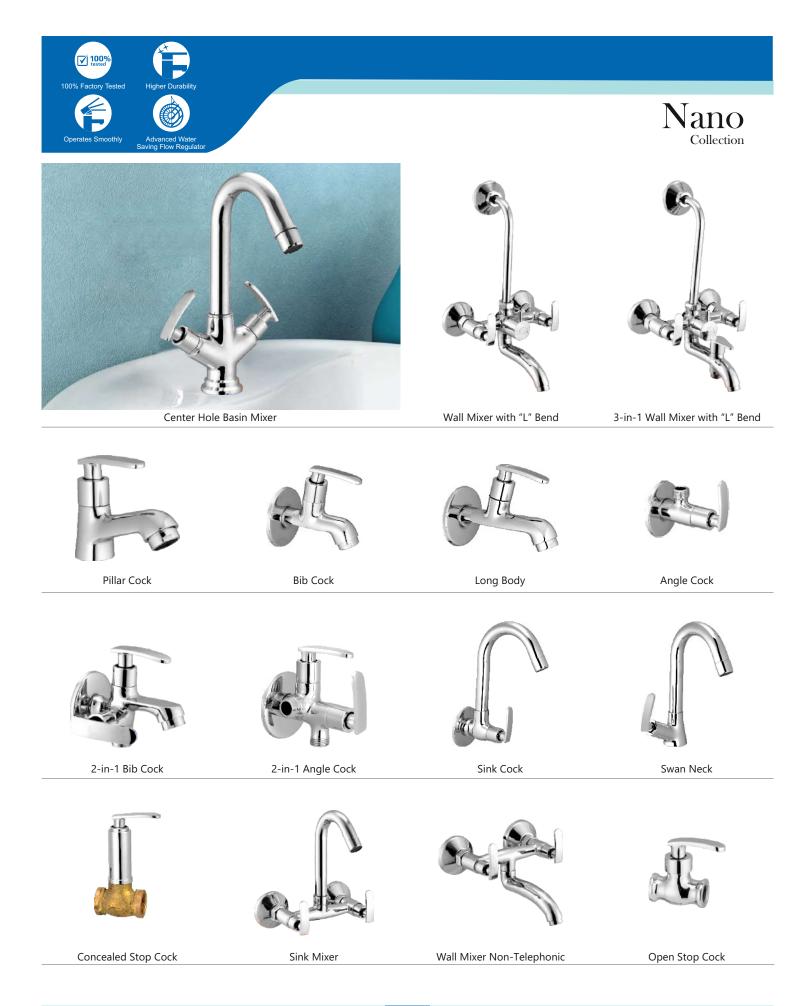

| XA.    |
|--------|
| a star |

| Nano                     | - | 30    |
|--------------------------|---|-------|
| Apollo                   | - | 31    |
| Luxury                   | - | 32    |
| Hexa                     | - | 33    |
| Dove                     | - | 34    |
| Soft                     | - | 35    |
| Rio                      | - | 36    |
| Turbo                    | - | 37    |
| Waterfall                | - | 38    |
| Vignet                   | - | 39    |
| Metro                    | - | 40    |
| Prime                    | - | 41    |
| Conti.                   | - | 42    |
| Deluxe & Society         | - | 43    |
| Single Lever Basin Mixer | - | 44    |
| Divertor & Spout         | - | 45    |
| Rain Shower              | _ | 46    |
| Shower                   | _ | 47-48 |
| Brass Shower             | - | 49    |
| Brass Health Faucet      | - | 50    |
| Bath Set Economy         | - | 51    |
| Flush Cock               | - | 52    |
| Metropol Push Valve      | - | 53    |
| Flexible Spout           | - | 54    |
| Accessories              | - | 55-56 |
|                          |   |       |

Single Lever Basin Mixer

Pillar Cock

Bib Cock

Long Body

Angle Cock

Wall Mixer with "L" Bend

3-in-1 Wall Mixer with "L" Bend

2-in-1 Bib Cock

2-in-1 Angle Cock

Sink Cock

Swan Neck

Sink Mixer

Center Hole Basin Mixer

Angle Cock

2-in-1 Bib Cock

2-in-1 Angle Cock

Pillar Cock

Bib Cock

2-in-1 Bib Cock

Long Body

Angle Cock