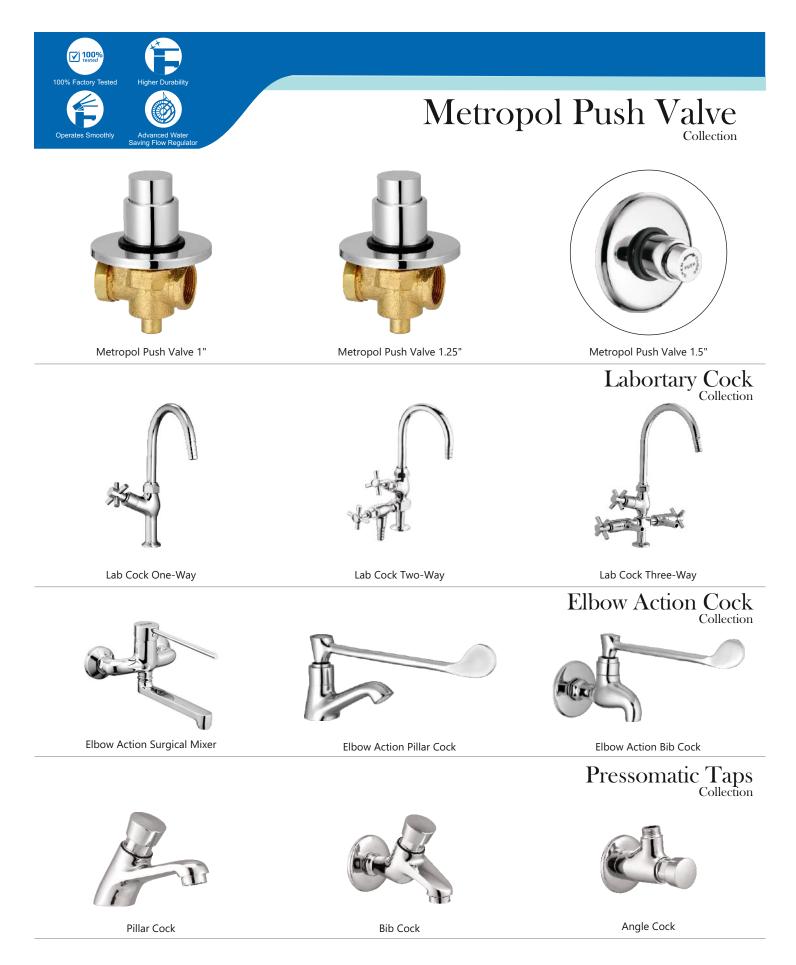

| XA.    |
|--------|
| a star |

| Nano                     | - | 30    |
|--------------------------|---|-------|
| Apollo                   | - | 31    |
| Luxury                   | - | 32    |
| Hexa                     | - | 33    |
| Dove                     | - | 34    |
| Soft                     | - | 35    |
| Rio                      | - | 36    |
| Turbo                    | - | 37    |
| Waterfall                | - | 38    |
| Vignet                   | - | 39    |
| Metro                    | - | 40    |
| Prime                    | - | 41    |
| Conti.                   | - | 42    |
| Deluxe & Society         | - | 43    |
| Single Lever Basin Mixer | - | 44    |
| Divertor & Spout         | - | 45    |
| Rain Shower              | _ | 46    |
| Shower                   | _ | 47-48 |
| Brass Shower             | - | 49    |
| Brass Health Faucet      | - | 50    |
| Bath Set Economy         | - | 51    |
| Flush Cock               | - | 52    |
| Metropol Push Valve      | - | 53    |
| Flexible Spout           | - | 54    |
| Accessories              | - | 55-56 |
|                          |   |       |

Single Lever Basin Mixer

Pillar Cock

Bib Cock

Long Body

Angle Cock

Wall Mixer with "L" Bend

3-in-1 Wall Mixer with "L" Bend

2-in-1 Bib Cock

2-in-1 Angle Cock

Sink Cock

Swan Neck

Sink Mixer

Center Hole Basin Mixer

Angle Cock

2-in-1 Bib Cock

2-in-1 Angle Cock

Pillar Cock

Bib Cock

2-in-1 Bib Cock

Long Body

Angle Cock

# Divertor & Spout

Divertor Body 5-way | 4-way (Hi-Flow, 46mm)

Ornamix Tip-Ton Spout

Divertor Body 5-Way | 4-way(40mm)

Wall Mounted Body

Premium Tip-Ton Spout

Alive Tip-Ton Spout

Skoda Tip-Ton Spout

### Flush Cock

Flush Cock Med.

Flush Cock Fighter

Flush Cock Heavy

Flush Cock Jumbo

Flush Cock Dove

Flush Cock Fusion

Flush Cock Orio