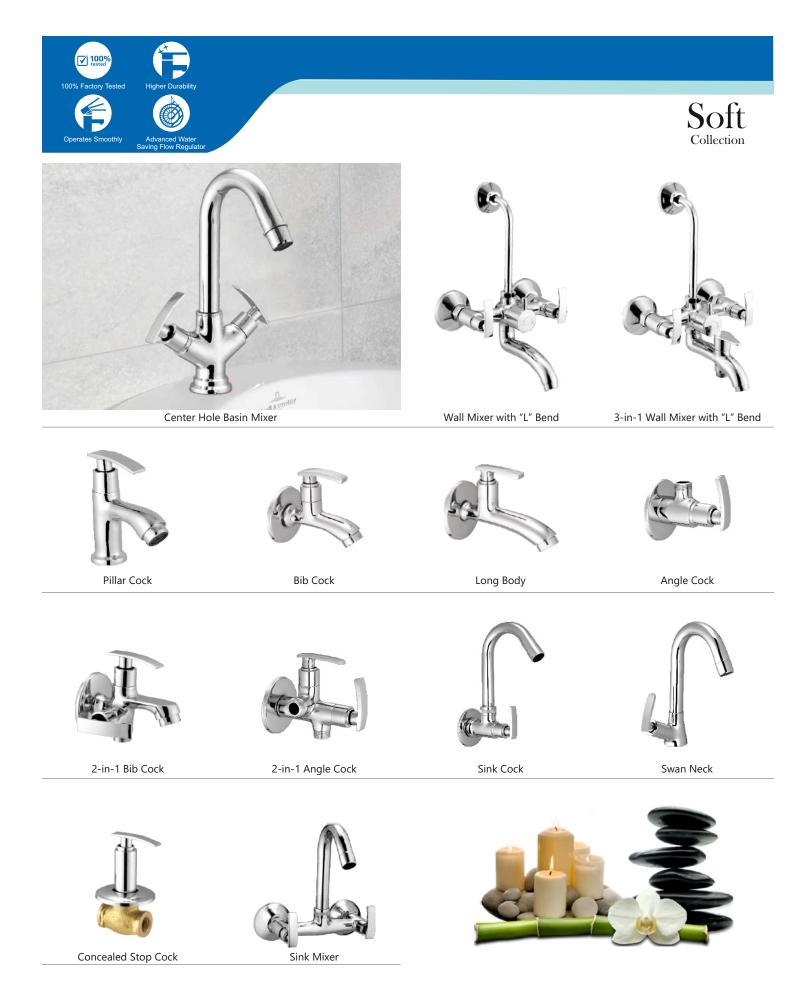

| XA.    |
|--------|
| a star |

| Nano                     | - | 30    |
|--------------------------|---|-------|
| Apollo                   | - | 31    |
| Luxury                   | - | 32    |
| Hexa                     | - | 33    |
| Dove                     | - | 34    |
| Soft                     | - | 35    |
| Rio                      | - | 36    |
| Turbo                    | - | 37    |
| Waterfall                | - | 38    |
| Vignet                   | - | 39    |
| Metro                    | - | 40    |
| Prime                    | - | 41    |
| Conti.                   | - | 42    |
| Deluxe & Society         | - | 43    |
| Single Lever Basin Mixer | - | 44    |
| Divertor & Spout         | - | 45    |
| Rain Shower              | _ | 46    |
| Shower                   | _ | 47-48 |
| Brass Shower             | - | 49    |
| Brass Health Faucet      | - | 50    |
| Bath Set Economy         | - | 51    |
| Flush Cock               | - | 52    |
| Metropol Push Valve      | - | 53    |
| Flexible Spout           | - | 54    |
| Accessories              | - | 55-56 |
|                          |   |       |