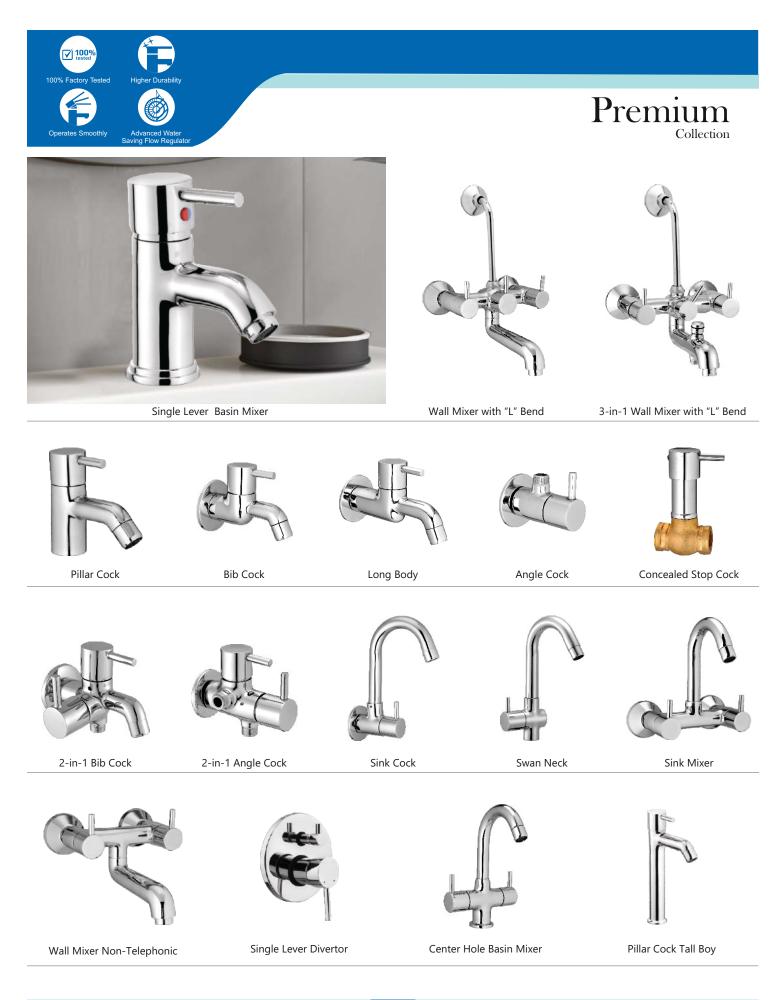

Single Lever Basin Mixer

Pillar Cock

Bib Cock

Long Body

Angle Cock

Wall Mixer with "L" Bend

3-in-1 Wall Mixer with "L" Bend

2-in-1 Bib Cock

2-in-1 Angle Cock

Sink Cock

Swan Neck

Sink Mixer

Center Hole Basin Mixer

Angle Cock

2-in-1 Bib Cock

2-in-1 Angle Cock

Pillar Cock

Bib Cock

2-in-1 Bib Cock

Long Body

Angle Cock