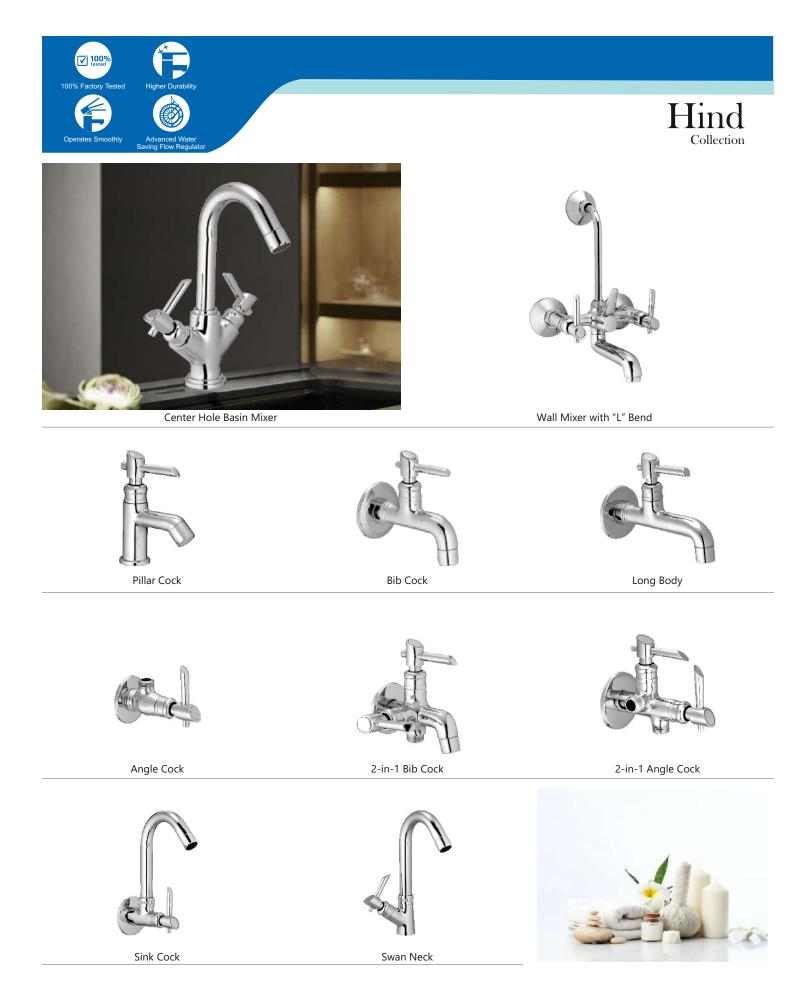

| - | 42    |
| Deluxe & Society         | - | 43    |
| Single Lever Basin Mixer | - | 44    |
| Divertor & Spout         | - | 45    |
| Rain Shower              | _ | 46    |
| Shower                   | _ | 47-48 |
| Brass Shower             | - | 49    |
| Brass Health Faucet      | - | 50    |
| Bath Set Economy         | - | 51    |
| Flush Cock               | - | 52    |
| Metropol Push Valve      | - | 53    |
| Flexible Spout           | - | 54    |
| Accessories              | - | 55-56 |
|                          |   |       |











Single Lever Basin Mixer



Pillar Cock

Bib Cock

Long Body

Angle Cock

Wall Mixer with "L" Bend

3-in-1 Wall Mixer with "L" Bend







2-in-1 Bib Cock



2-in-1 Angle Cock



Sink Cock



Swan Neck



Sink Mixer

















































































Center Hole Basin Mixer

Angle Cock

2-in-1 Bib Cock

2-in-1 Angle Cock







Pillar Cock



Bib Cock



2-in-1 Bib Cock





Long Body

Angle Cock



### Single Lever Basin Mixer













Vignet

Fusion

Ornamix

#### Tall Boy Pillar Cock 9" / 12" / 15"









Alive Rays Fusion Ornamix





# Divertor & Spout



Divertor Body 5-way | 4-way (Hi-Flow, 46mm)

Ornamix Tip-Ton Spout



Divertor Body 5-Way | 4-way(40mm)



Wall Mounted Body



Premium Tip-Ton Spout

Alive Tip-Ton Spout

Skoda Tip-Ton Spout



#### Rain Shower



### Simple But Special

|         | -       |                                       |             |
|---------|---------|---------------------------------------|-------------|
| ******* | 1