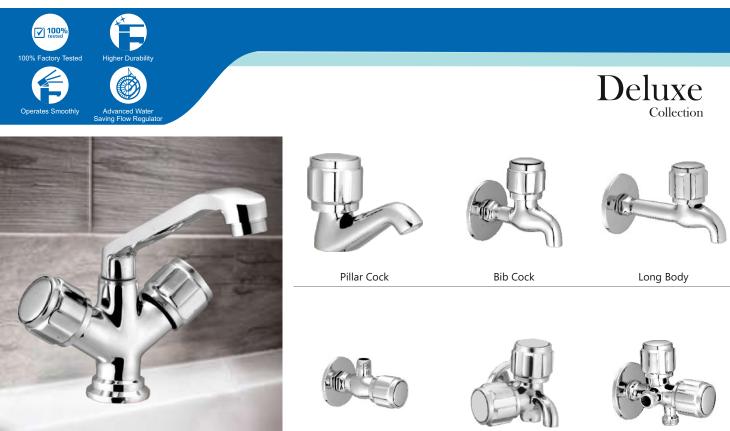

Single Lever Basin Mixer

Pillar Cock

Bib Cock

Long Body

Angle Cock

Wall Mixer with "L" Bend

3-in-1 Wall Mixer with "L" Bend

2-in-1 Bib Cock

Pillar Cock

Bib Cock

2-in-1 Bib Cock

Long Body

Angle Cock