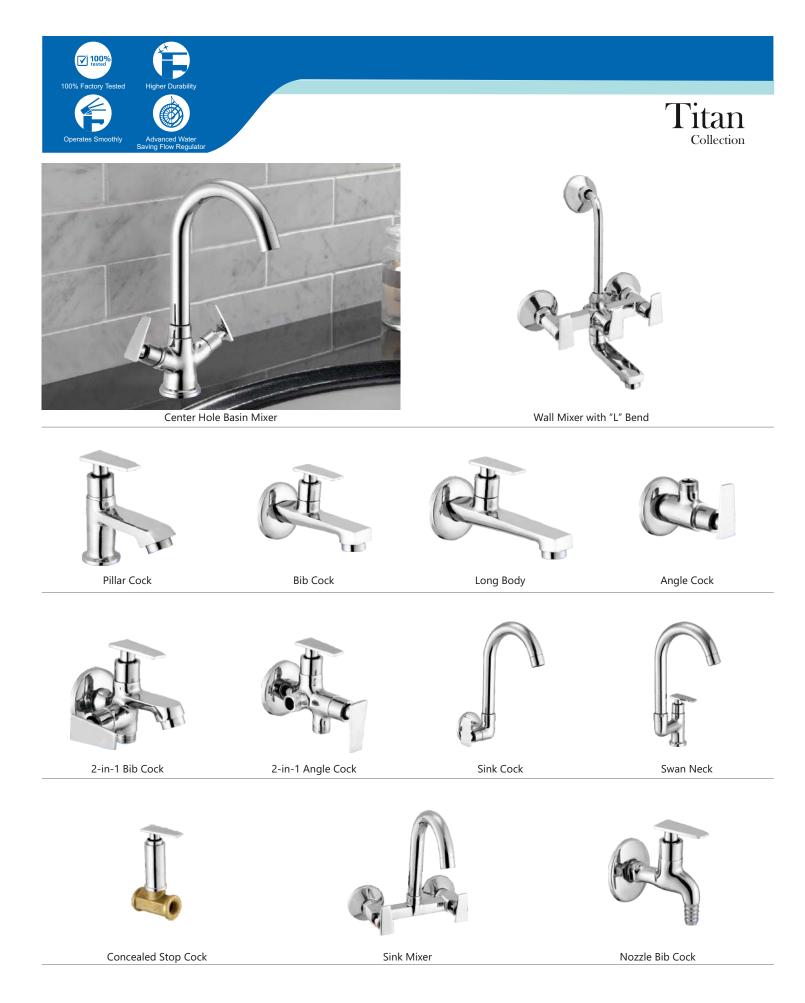

Single Lever Basin Mixer

Pillar Cock

Bib Cock

Long Body

Angle Cock

Wall Mixer with "L" Bend

3-in-1 Wall Mixer with "L" Bend

2-in-1 Bib Cock

2-in-1 Angle Cock

Sink Cock

Swan Neck

Sink Mixer

Center Hole Basin Mixer

Angle Cock

2-in-1 Bib Cock

2-in-1 Angle Cock

Pillar Cock

Bib Cock

2-in-1 Bib Cock

Long Body

Angle Cock