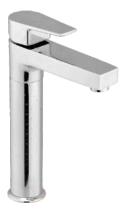

y         | - | 51    |
| Flush Cock               | - | 52    |
| Metropol Push Valve      | - | 53    |
| Flexible Spout           | - | 54    |
| Accessories              | - | 55-56 |
|                          |   |       |











Single Lever Basin Mixer



Pillar Cock

Bib Cock

Long Body

Angle Cock

Wall Mixer with "L" Bend

3-in-1 Wall Mixer with "L" Bend







2-in-1 Bib Cock



2-in-1 Angle Cock



Sink Cock



Swan Neck



Sink Mixer

















































































Center Hole Basin Mixer

Angle Cock

2-in-1 Bib Cock

2-in-1 Angle Cock







Pillar Cock



Bib Cock



2-in-1 Bib Cock





Long Body

Angle Cock



### Single Lever Basin Mixer













Vignet

Fusion

Ornamix

#### Tall Boy Pillar Cock 9" / 12" / 15"









Alive Rays Fusion Ornamix





# Divertor & Spout



Divertor Body 5-way | 4-way (Hi-Flow, 46mm)

Ornamix Tip-Ton Spout



Divertor Body 5-Way | 4-way(40mm)



Wall Mounted Body



Premium Tip-Ton Spout

Alive Tip-Ton Spout

Skoda Tip-Ton Spout



#### Rain Shower



### Simple But Special

|         | -       |                                       |             |
|---------|---------|---------------------------------------|-------------|
| ******* | 1       |                                       |             |
| ******* | e       | · · · · · · · · · · · · · · · · · · · |             |
| ******* | a       |                                       | *********   |
| ******* |         |                                       |             |
|         |         |