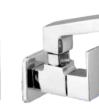

rime                    | - | 41    |
| Conti.                   | - | 42    |
| Deluxe & Society         | - | 43    |
| Single Lever Basin Mixer | - | 44    |
| Divertor & Spout         | - | 45    |
| Rain Shower              | _ | 46    |
| Shower                   | _ | 47-48 |
| Brass Shower             | - | 49    |
| Brass Health Faucet      | - | 50    |
| Bath Set Economy         | - | 51    |
| Flush Cock               | - | 52    |
| Metropol Push Valve      | - | 53    |
| Flexible Spout           | - | 54    |
| Accessories              | - | 55-56 |
|                          |   |       |











Single Lever Basin Mixer



Pillar Cock

Bib Cock

Long Body

Angle Cock

Wall Mixer with "L" Bend

3-in-1 Wall Mixer with "L" Bend







2-in-1 Bib Cock



2-in-1 Angle Cock



Sink Cock



Swan Neck



Sink Mixer

















































































Center Hole Basin Mixer

Angle Cock

2-in-1 Bib Cock

2-in-1 Angle Cock







Pillar Cock



Bib Cock



2-in-1 Bib Cock





Long Body

Angle Cock



### Single Lever Basin Mixer













Vignet

Fusion

Ornamix

#### Tall Boy Pillar Cock 9" / 12" / 15"









Alive Rays Fusion Ornamix





# Divertor & Spout



Divertor Body 5-way | 4-way (Hi-Flow, 46mm)

Ornamix Tip-Ton Spout



Divertor Body 5-Way | 4-way(40mm)



Wall Mounted Body



Premium Tip-Ton Spout

Alive Tip-Ton Spout

Skoda Tip-Ton Spout



#### Rain Shower



### Simple But Special

|         | -       |                                       |             |
|---------|---------|----------------------