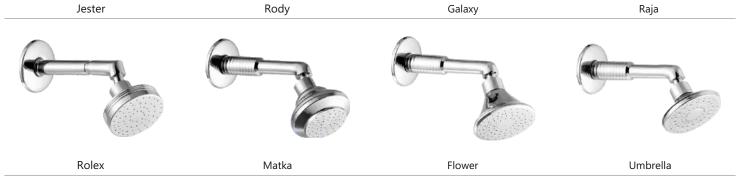

| 8"x8" Jaquar                          | 6"x8"           | 3"x5"                                 |



# Brass Shower







Dyna

Pearl

Platina



Plaza





Queen



Perry

Sonet

Kia







Jester

Rody

Raja







#### ABS Health Faucet









### Flush Cock









Flush Cock Med.

Flush Cock Fighter

Flush Cock Heavy

Flush Cock Jumbo



Flush Cock Dove

Flush Cock Fusion

Flush Cock Orio

Flush Cock Magic

Flush Cock Golf

### Waste Coupling



Waste Coupling Brass/Med.









Pop-up Waste Coupling





# Flexible Spout

\* Available in all Types of Colors





Sink Cock Soft

Swan Neck Soft



Sink Cock Vignet

Swan Neck Vignet



Sink Cock Dual Flow Vignet

Swan Neck Dual Flow Vignet



Sink Mixer Multi Flow Ornamix







## VIJAY ENTERPRISES