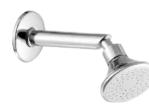

| 8"x8" Jaquar                          | 6"x8"           | 3"x5"                                 |



# Brass Shower







Dyna

Pearl

Platina



Plaza





Queen



Perry

Sonet

Kia







Jester

Rody

Raja







#### ABS Health Faucet









### Flush Cock









Flush Cock Med.

Flush Cock Fighter

Flush Cock Heavy

Flush Cock Jumbo



Flush Cock Dove

Flush Cock Fusion

Flush Cock Orio

Flush Cock Magic

Flush Cock Golf

### Waste Coupling



Waste Coupling Brass/Med.









Pop-up Waste Coupling





# Flexible Spout

\* Available in all Types of Colors





Sink Cock Soft

Swan Neck Soft



Sink Cock Vignet

Swan Neck Vignet



Sink Cock Dual Flow Vignet

Swan Neck Dual Flow Vignet



Sink Mixer Multi Flow Ornamix







## VIJAY ENTERPRISES