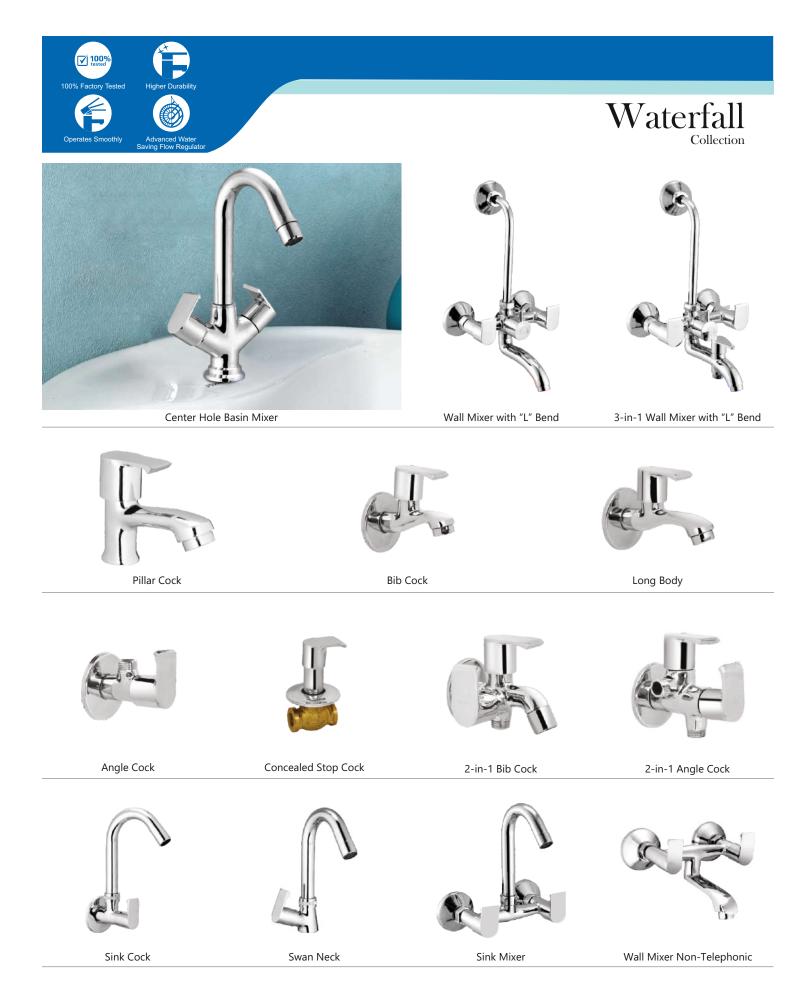

| XA.    |
|--------|
| a star |

| Nano                     | - | 30    |
|--------------------------|---|-------|
| Apollo                   | - | 31    |
| Luxury                   | - | 32    |
| Hexa                     | - | 33    |
| Dove                     | - | 34    |
| Soft                     | - | 35    |
| Rio                      | - | 36    |
| Turbo                    | - | 37    |
| Waterfall                | - | 38    |
| Vignet                   | - | 39    |
| Metro                    | - | 40    |
| Prime                    | - | 41    |
| Conti.                   | - | 42    |
| Deluxe & Society         | - | 43    |
| Single Lever Basin Mixer | - | 44    |
| Divertor & Spout         | - | 45    |
| Rain Shower              | _ | 46    |
| Shower                   | _ | 47-48 |
| Brass Shower             | - | 49    |
| Brass Health Faucet      | - | 50    |
| Bath Set Economy         | - | 51    |
| Flush Cock               | - | 52    |
| Metropol Push Valve      | - | 53    |
| Flexible Spout           | - | 54    |
| Accessories              | - | 55-56 |
|                          |   |       |