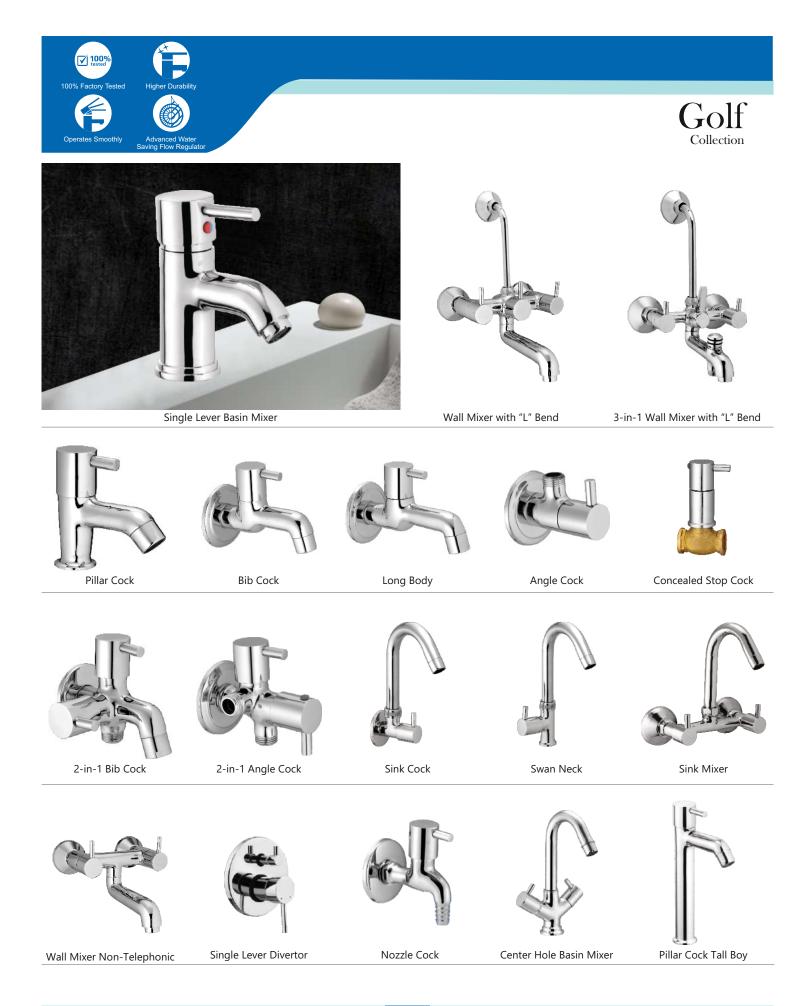

Single Lever Basin Mixer

Pillar Cock

Bib Cock

Long Body

Angle Cock

Wall Mixer with "L" Bend

3-in-1 Wall Mixer with "L" Bend

2-in-1 Bib Cock

2-in-1 Angle Cock

Sink Cock

Swan Neck

Sink Mixer

Center Hole Basin Mixer

Angle Cock

2-in-1 Bib Cock

2-in-1 Angle Cock

Pillar Cock

Bib Cock

2-in-1 Bib Cock

Long Body

Angle Cock