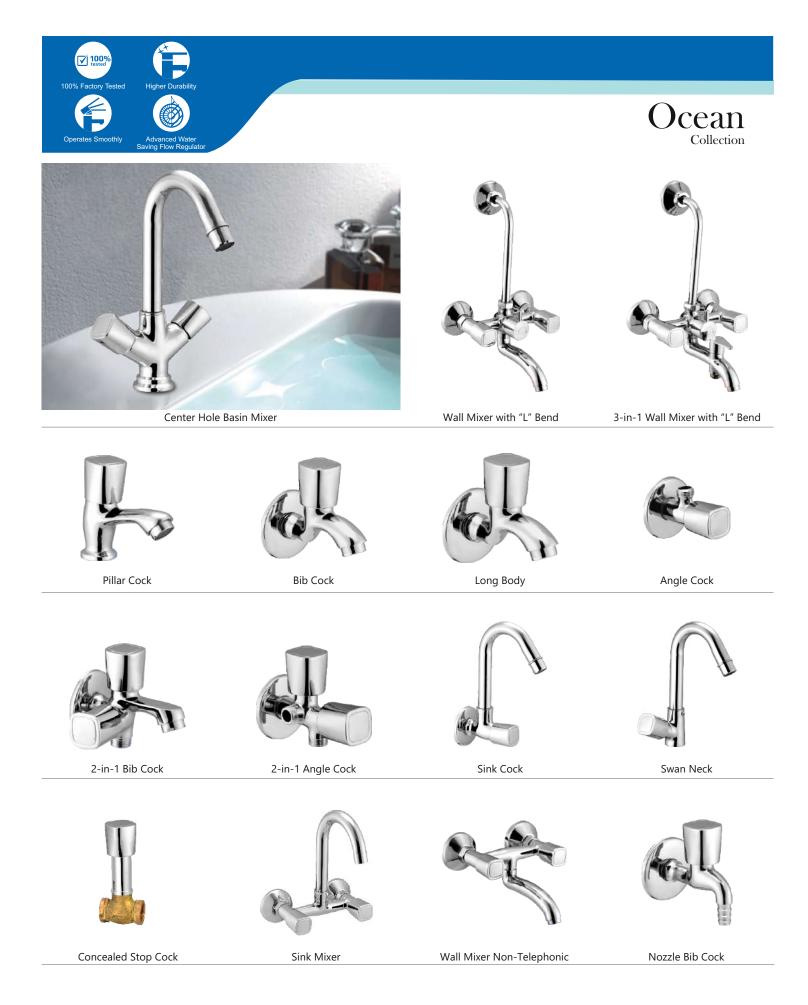

Single Lever Basin Mixer

Pillar Cock

Bib Cock

Long Body

Angle Cock

Wall Mixer with "L" Bend

3-in-1 Wall Mixer with "L" Bend

2-in-1 Bib Cock

2-in-1 Angle Cock

Sink Cock

Swan Neck

Sink Mixer

Center Hole Basin Mixer

Angle Cock

2-in-1 Bib Cock

2-in-1 Angle Cock

Pillar Cock

Bib Cock

2-in-1 Bib Cock

Long Body

Angle Cock