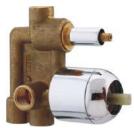

| - | 54    |
| Accessories              | - | 55-56 |
|                          |   |       |











Single Lever Basin Mixer



Pillar Cock

Bib Cock

Long Body

Angle Cock

Wall Mixer with "L" Bend

3-in-1 Wall Mixer with "L" Bend







2-in-1 Bib Cock



2-in-1 Angle Cock



Sink Cock



Swan Neck



Sink Mixer

















































































Center Hole Basin Mixer

Angle Cock

2-in-1 Bib Cock

2-in-1 Angle Cock







Pillar Cock



Bib Cock



2-in-1 Bib Cock





Long Body

Angle Cock



### Single Lever Basin Mixer













Vignet

Fusion

Ornamix

#### Tall Boy Pillar Cock 9" / 12" / 15"









Alive Rays Fusion Ornamix





# Divertor & Spout



Divertor Body 5-way | 4-way (Hi-Flow, 46mm)

Ornamix Tip-Ton Spout



Divertor Body 5-Way | 4-way(40mm)



Wall Mounted Body



Premium Tip-Ton Spout

Alive Tip-Ton Spout

Skoda Tip-Ton Spout



#### Rain Shower



### Simple But Special

|         | -       |                                       |             |
|---------|---------|---------------------------------------|-------------|
| ******* | 1       |                                       |             |
| ******* | e       | · · · · · · · · · · · · · · · · · · · |             |
| ******* | a       |                                       | *********   |
| ******* |         |                                       |             |
|         |         |                                       |             |
| ******* |         |                                       |             |
| ******* | ***     |