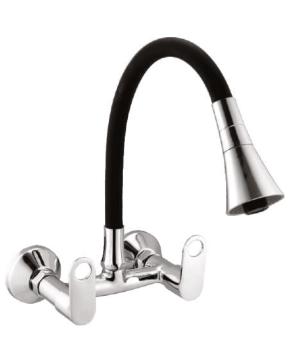

# Flexible Spout

\* Available in all Types of Colors

Sink Cock Soft

Swan Neck Soft

Sink Cock Vignet

Swan Neck Vignet

Sink Cock Dual Flow Vignet

Swan Neck Dual Flow Vignet