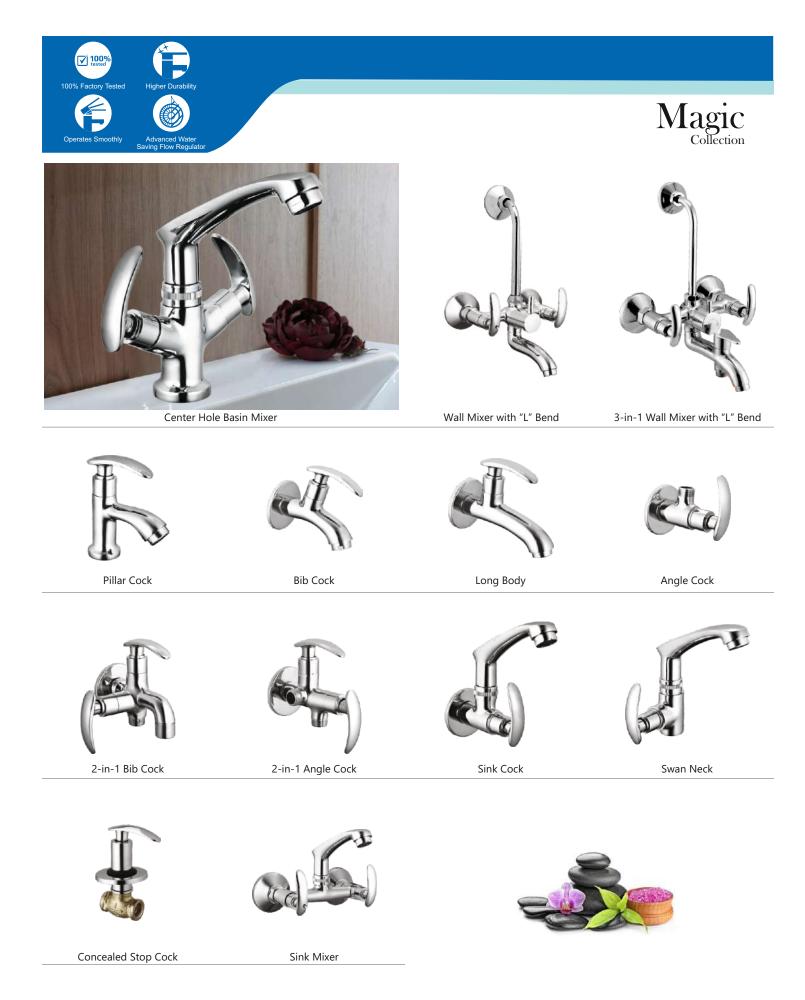

Single Lever Basin Mixer

Pillar Cock

Bib Cock

Long Body

Angle Cock

Wall Mixer with "L" Bend

3-in-1 Wall Mixer with "L" Bend

2-in-1 Bib Cock

2-in-1 Angle Cock

Sink Cock

Swan Neck

Sink Mixer

Center Hole Basin Mixer

Angle Cock

2-in-1 Bib Cock

2-in-1 Angle Cock

Pillar Cock

Bib Cock

2-in-1 Bib Cock

Long Body

Angle Cock