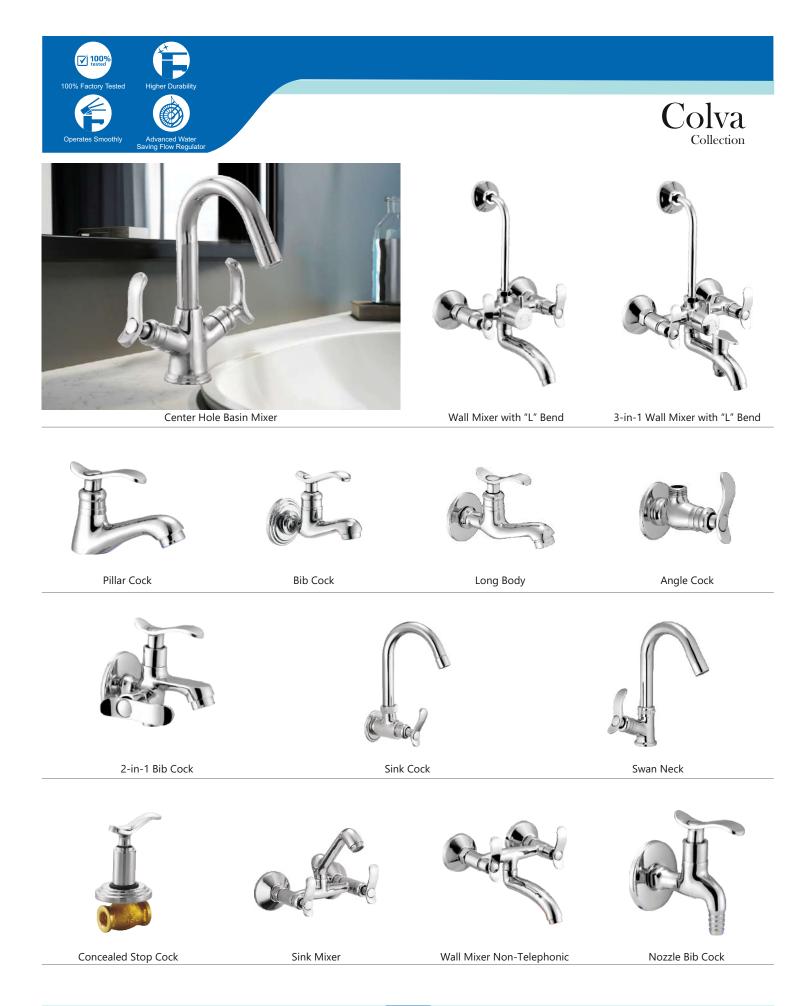

Single Lever Basin Mixer

Pillar Cock

Bib Cock

Long Body

Angle Cock

Wall Mixer with "L" Bend

3-in-1 Wall Mixer with "L" Bend

2-in-1 Bib Cock

2-in-1 Angle Cock

Sink Cock

Swan Neck

Sink Mixer

Center Hole Basin Mixer

Angle Cock

2-in-1 Bib Cock

2-in-1 Angle Cock

Pillar Cock

Bib Cock

2-in-1 Bib Cock

Long Body

Angle Cock