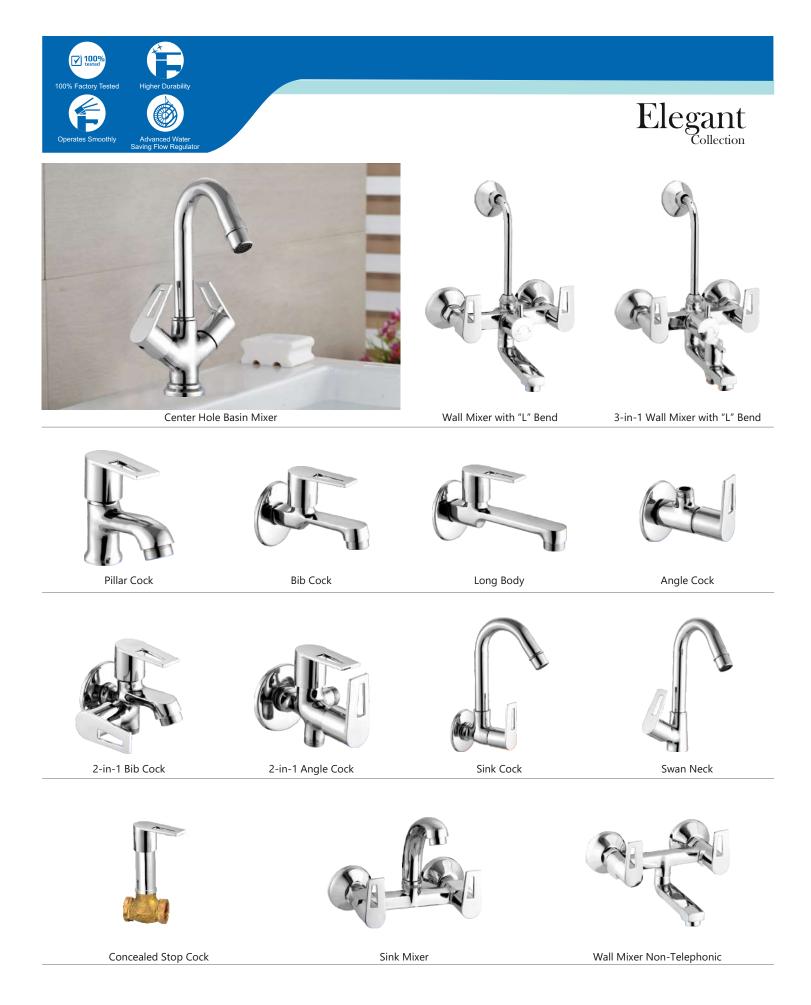

Single Lever Basin Mixer

Pillar Cock

Bib Cock

Long Body

Angle Cock

Wall Mixer with "L" Bend

3-in-1 Wall Mixer with "L" Bend

2-in-1 Bib Cock

2-in-1 Angle Cock

Sink Cock

Swan Neck

Sink Mixer

Center Hole Basin Mixer

Angle Cock

2-in-1 Bib Cock

2-in-1 Angle Cock

Pillar Cock

Bib Cock

2-in-1 Bib Cock

Long Body

Angle Cock