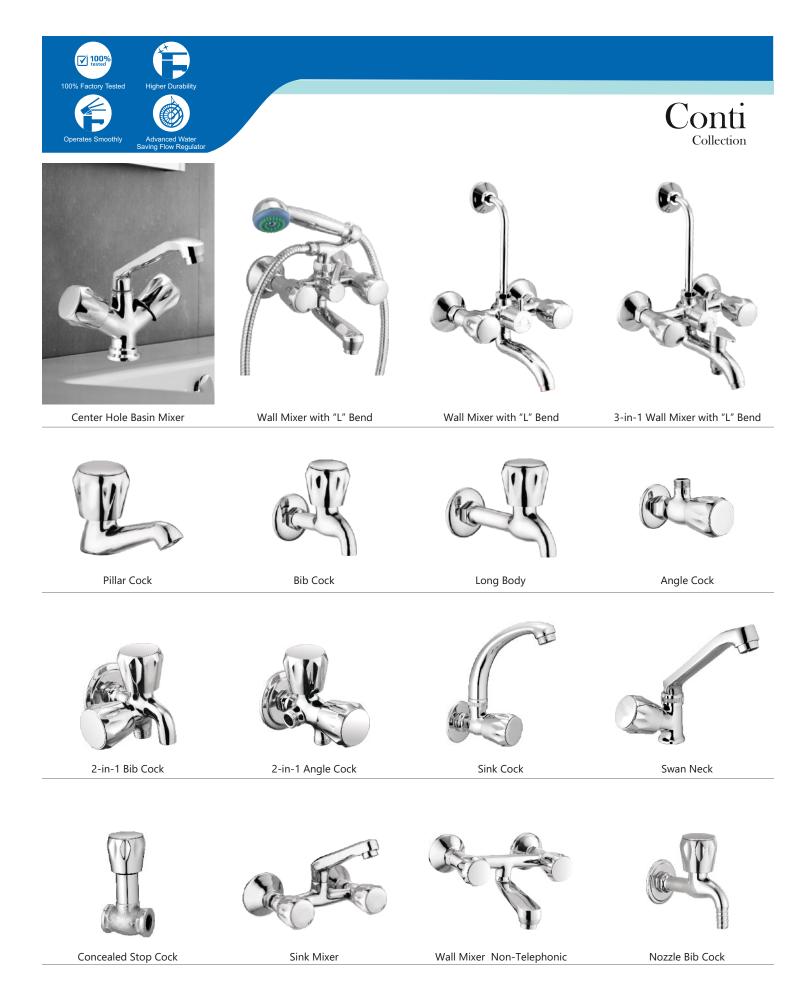

| XA.    |
|--------|
| a star |

| Nano                     | - | 30    |
|--------------------------|---|-------|
| Apollo                   | - | 31    |
| Luxury                   | - | 32    |
| Hexa                     | - | 33    |
| Dove                     | - | 34    |
| Soft                     | - | 35    |
| Rio                      | - | 36    |
| Turbo                    | - | 37    |
| Waterfall                | - | 38    |
| Vignet                   | - | 39    |
| Metro                    | - | 40    |
| Prime                    | - | 41    |
| Conti.                   | - | 42    |
| Deluxe & Society         | - | 43    |
| Single Lever Basin Mixer | - | 44    |
| Divertor & Spout         | - | 45    |
| Rain Shower              | _ | 46    |
| Shower                   | _ | 47-48 |
| Brass Shower             | - | 49    |
| Brass Health Faucet      | - | 50    |
| Bath Set Economy         | - | 51    |
| Flush Cock               | - | 52    |
| Metropol Push Valve      | - | 53    |
| Flexible Spout           | - | 54    |
| Accessories              | - | 55-56 |
|                          |   |       |