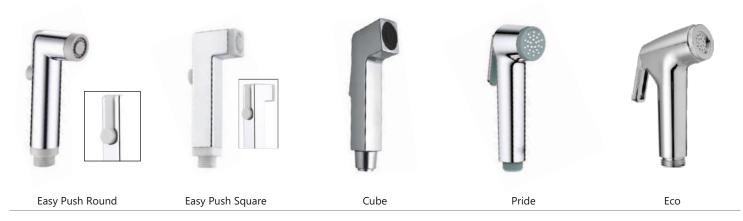

| 8"x8" Jaquar                          | 6"x8"           | 3"x5"                                 |



# Brass Shower







Dyna

Pearl

Platina



Plaza





Queen



Perry

Sonet

Kia







Jester

Rody

Raja







#### ABS Health Faucet









### Flush Cock









Flush Cock Med.

Flush Cock Fighter

Flush Cock Heavy

Flush Cock Jumbo



Flush Cock Dove

Flush Cock Fusion

Flush Cock Orio

Flush Cock Magic

Flush Cock Golf

### Waste Coupling



Waste Coupling Brass/Med.









Pop-up Waste Coupling





# Flexible Spout

\* Available in all Types of Colors





Sink Cock Soft

Swan Neck Soft



Sink Cock Vignet

Swan Neck Vignet



Sink Cock Dual Flow Vignet

Swan Neck Dual Flow Vignet



Sink Mixer Multi Flow Ornamix







## VIJAY ENTERPRISES