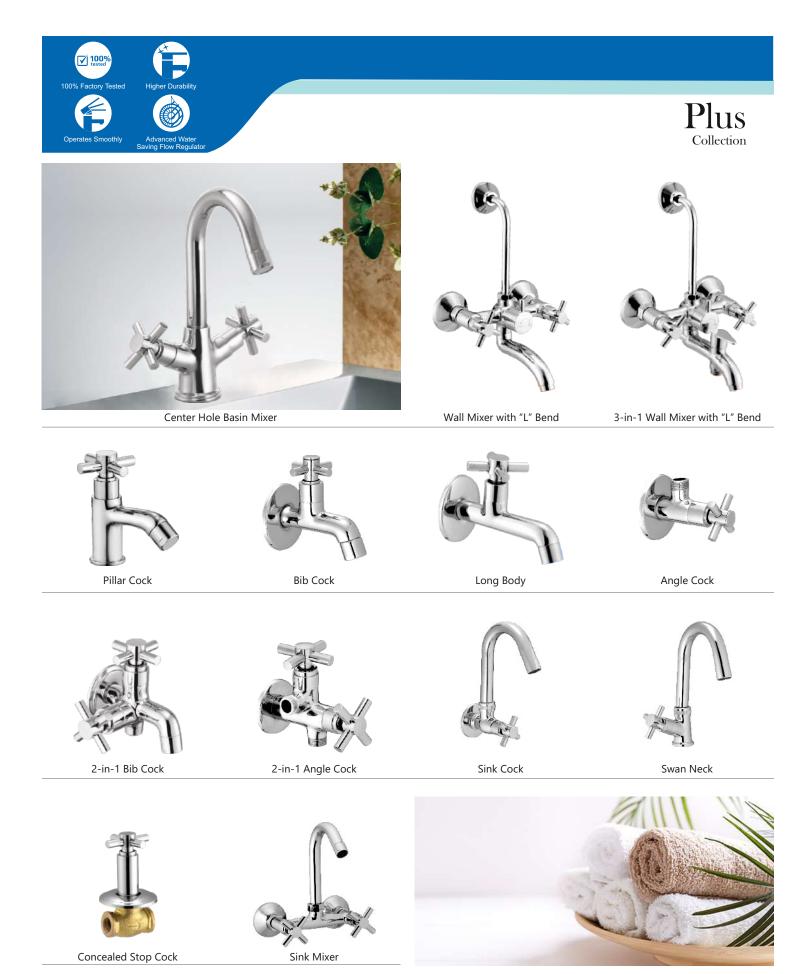

Single Lever Basin Mixer

Pillar Cock

Bib Cock

Long Body

Angle Cock

Wall Mixer with "L" Bend

3-in-1 Wall Mixer with "L" Bend

2-in-1 Bib Cock

2-in-1 Angle Cock

Sink Cock

Swan Neck

Sink Mixer

Center Hole Basin Mixer

Angle Cock

2-in-1 Bib Cock

2-in-1 Angle Cock

Pillar Cock

Bib Cock

2-in-1 Bib Cock

Long Body

Angle Cock