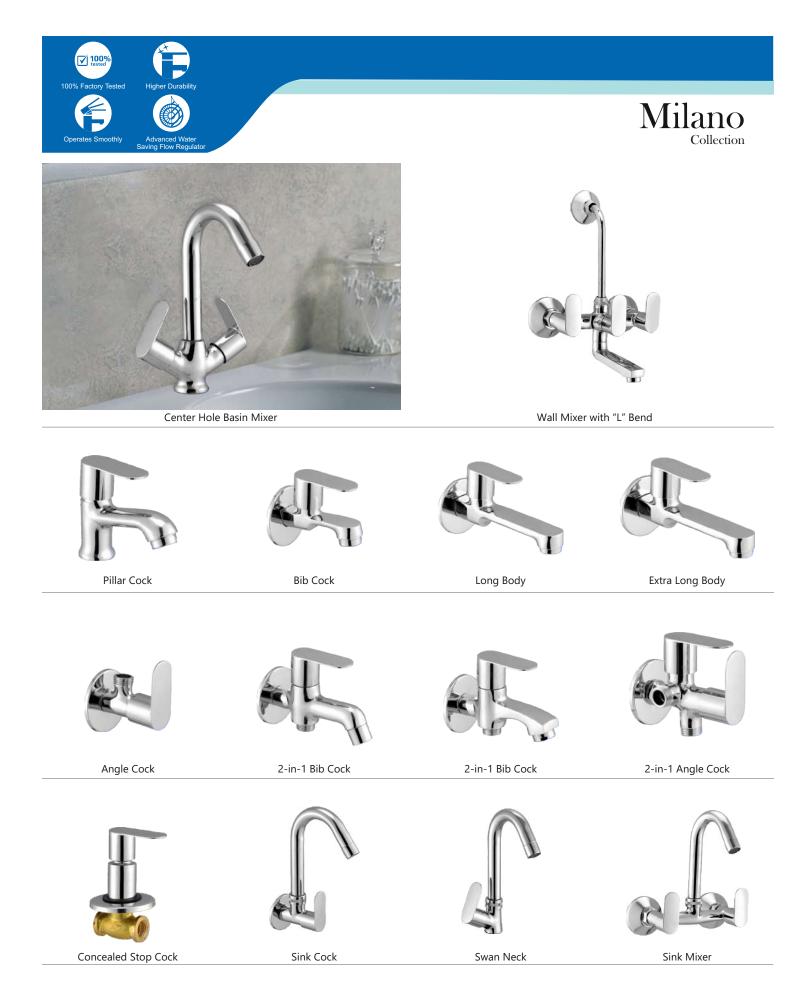

Single Lever Basin Mixer

Pillar Cock

Bib Cock

Long Body

Angle Cock

Wall Mixer with "L" Bend

3-in-1 Wall Mixer with "L" Bend

2-in-1 Bib Cock

2-in-1 Angle Cock

Sink Cock

Swan Neck

Sink Mixer

Center Hole Basin Mixer

Angle Cock

2-in-1 Bib Cock

2-in-1 Angle Cock

Pillar Cock

Bib Cock

2-in-1 Bib Cock

Long Body

Angle Cock