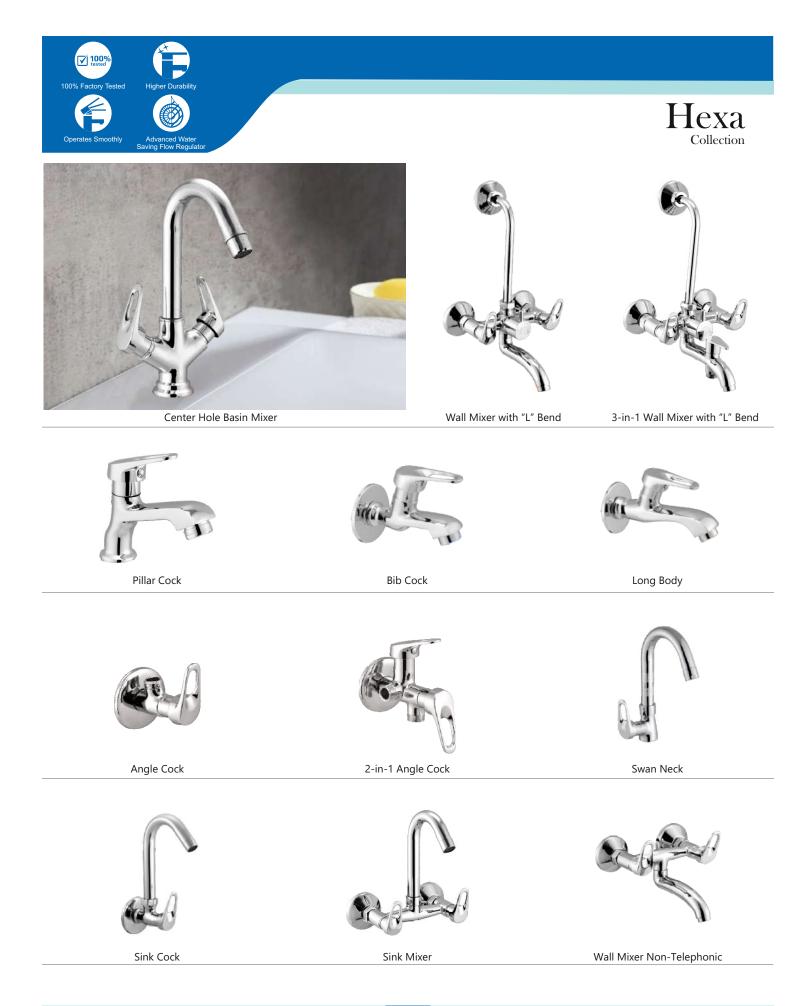

Single Lever Basin Mixer

Pillar Cock

Bib Cock

Long Body

Angle Cock

Wall Mixer with "L" Bend

3-in-1 Wall Mixer with "L" Bend

2-in-1 Bib Cock

2-in-1 Angle Cock

Sink Cock

Swan Neck

Sink Mixer

Center Hole Basin Mixer

Angle Cock

2-in-1 Bib Cock

2-in-1 Angle Cock

Pillar Cock

Bib Cock

2-in-1 Bib Cock

Long Body

Angle Cock