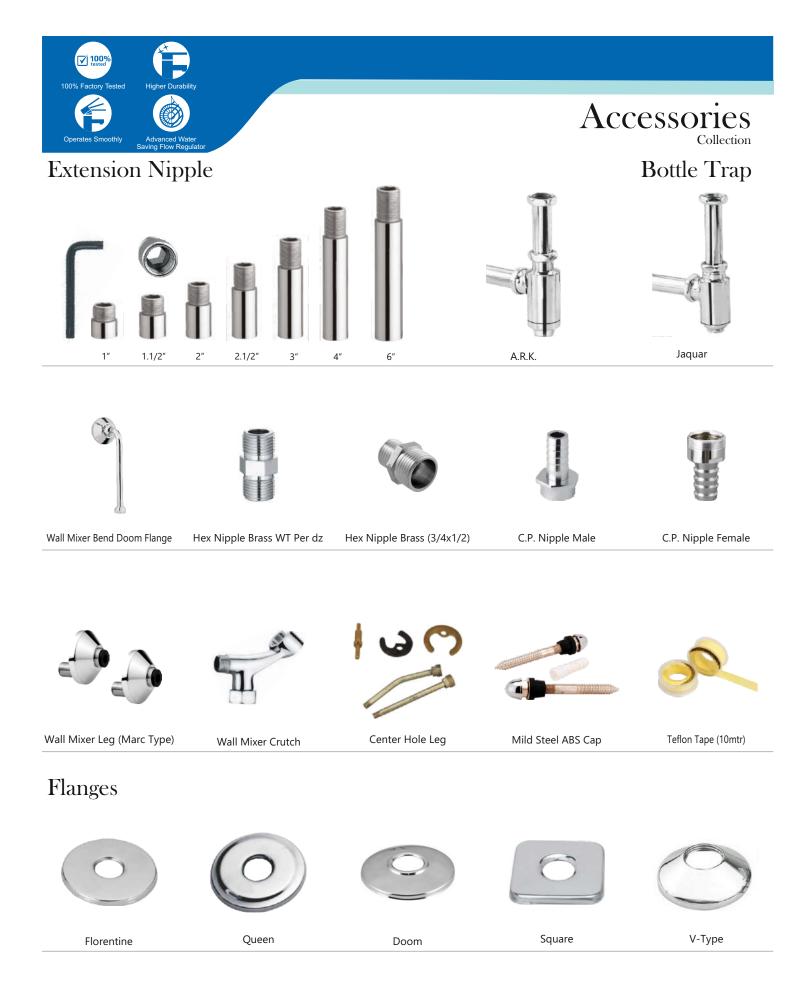

| 8"x8" Jaquar                          | 6"x8"           | 3"x5"                                 |



# Brass Shower







Dyna

Pearl

Platina



Plaza





Queen



Perry

Sonet

Kia







Jester

Rody

Raja







#### ABS Health Faucet









### Flush Cock









Flush Cock Med.

Flush Cock Fighter

Flush Cock Heavy

Flush Cock Jumbo



Flush Cock Dove

Flush Cock Fusion

Flush Cock Orio

Flush Cock Magic

Flush Cock Golf

### Waste Coupling



Waste Coupling Brass/Med.









Pop-up Waste Coupling





# Flexible Spout

\* Available in all Types of Colors





Sink Cock Soft

Swan Neck Soft



Sink Cock Vignet

Swan Neck Vignet



Sink Cock Dual Flow Vignet

Swan Neck Dual Flow Vignet



Sink Mixer Multi Flow Ornamix







## VIJAY ENTERPRISES