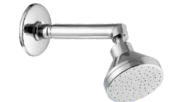

| 8"x8" Jaquar                          | 6"x8"           | 3"x5"                                 |



# Brass Shower







Dyna

Pearl

Platina



Plaza





Queen



Perry

Sonet

Kia







Jester

Rody

Raja







#### ABS Health Faucet









### Flush Cock









Flush Cock Med.

Flush Cock Fighter

Flush Cock Heavy

Flush Cock Jumbo



Flush Cock Dove

Flush Cock Fusion

Flush Cock Orio

Flush Cock Magic

Flush Cock Golf

### Waste Coupling



Waste Coupling Brass/Med.









Pop-up Waste Coupling





# Flexible Spout

\* Available in all Types of Colors





Sink Cock Soft

Swan Neck Soft



Sink Cock Vignet

Swan Neck Vignet



Sink Cock Dual Flow Vignet

Swan Neck Dual Flow Vignet



Sink Mixer Multi Flow Ornamix







## VIJAY ENTERPRISES