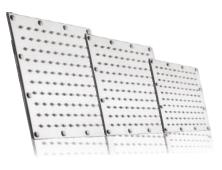

Ultra Slim 4"x4" / 6"x6" / 8"x8"

Maze 4"x4" / 6"x6" / 8"x8"

Sandwich 4"x4" / 6"x6" / 8"x8" / 12"x12"

Crossflow 4"x4" / 6"x6" / 8"x8" / 12"x12"

| 100% Factory Tested Higher Durability                                                                                                                                                                                                                                                                                                                                                                                                                                                                                                                                                                                                                                                                                                                                                                                                                                                                                                                                                                                                                                                                                                                                                                                                                                                                                                                                                                                                                                                                                                                                                                                                                                                                                                                                                                                                                                                                                                                                                                                                                                                                                          |                                       |                 |                                       |
|--------------------------------------------------------------------------------------------------------------------------------------------------------------------------------------------------------------------------------------------------------------------------------------------------------------------------------------------------------------------------------------------------------------------------------------------------------------------------------------------------------------------------------------------------------------------------------------------------------------------------------------------------------------------------------------------------------------------------------------------------------------------------------------------------------------------------------------------------------------------------------------------------------------------------------------------------------------------------------------------------------------------------------------------------------------------------------------------------------------------------------------------------------------------------------------------------------------------------------------------------------------------------------------------------------------------------------------------------------------------------------------------------------------------------------------------------------------------------------------------------------------------------------------------------------------------------------------------------------------------------------------------------------------------------------------------------------------------------------------------------------------------------------------------------------------------------------------------------------------------------------------------------------------------------------------------------------------------------------------------------------------------------------------------------------------------------------------------------------------------------------|---------------------------------------|-----------------|---------------------------------------|
| Operates Smoothly Advanced Water<br>Saving Flow Regulator                                                                                                                                                                                                                                                                                                                                                                                                                                                                                                                                                                                                                                                                                                                                                                                                                                                                                                                                                                                                                                                                                                                                                                                                                                                                                                                                                                                                                                                                                                                                                                                                                                                                                                                                                                                                                                                                                                                                                                                                                                                                      |                                       |                 | Shower<br>Collection                  |
| A state of the sta |                                       |                 |                                       |
| 4"x4" Full C.P                                                                                                                                                                                                                                                                                                                                                                                                                                                                                                                                                                                                                                                                                                                                                                                                                                                                                                                                                                                                                                                                                                                                                                                                                                                                                                                                                                                                                                                                                                                                                                                                                                                                                                                                                                                                                                                                                                                                                                                                                                                                                                                 | 4"x4" Galaxy                          | 4"x4" Jaquar    | 4"x4" Pearl                           |
|                                                                                                                                                                                                                                                                                                                                                                                                                                                                                                                                                                                                                                                                                                                                                                                                                                                                                                                                                                                                                                                                                                                                                                                                                                                                                                                                                                                                                                                                                                                                                                                                                                                                                                                                                                                                                                                                                                                                                                                                                                                                                                                                |                                       |                 |                                       |
| 4"x4" Platina                                                                                                                                                                                                                                                                                                                                                                                                                                                                                                                                                                                                                                                                                                                                                                                                                                                                                                                                                                                                                                                                                                                                                                                                                                                                                                                                                                                                                                                                                                                                                                                                                                                                                                                                                                                                                                                                                                                                                                                                                                                                                                                  | 4"x4" Platina 2                       | 4"x4" Platina 3 | 4"x4" Prince                          |
|                                                                                                                                                                                                                                                                                                                                                                                                                                                                                                                                                                                                                                                                                                                                                                                                                                                                                                                                                                                                                                                                                                                                                                                                                                                                                                                                                                                                                                                                                                                                                                                                                                                                                                                                                                                                                                                                                                                                                                                                                                                                                                                                |                                       |                 | A A A A A A A A A A A A A A A A A A A |
| 4" Plaze                                                                                                                                                                                                                                                                                                                                                                                                                                                                                                                                                                                                                                                                                                                                                                                                                                                                                                                                                                                                                                                                                                                                                                                                                                                                                                                                                                                                                                                                                                                                                                                                                                                                                                                                                                                                                                                                                                                                                                                                                                                                                                                       | Perry                                 | 6" Round        | 4"x4" ABS Sandwich                    |
| A STATE OF STATE                                                                                                                                                                                                                                                                                                                                                                                                                                                                                                                                                                                                                                                                                                                                                                                                                                                                                                                                                                                                                                                                                                                                                                                                                                                                                                                                                                                                                                                                                                                                                                                                                                                                                                                                                                                                                                                                                                                                                                                                                                                                                                               | A A A A A A A A A A A A A A A A A A A |                 |                                       |
| 4"x4" S.S Sandwich                                                                                                                                                                                                                                                                                                                                                                                                                                                                                                                                                                                                                                                                                                                                                                                                                                                                                                                                                                                                                                                                                                                                                                                                                                                                                                                                                                                                                                                                                                                                                                                                                                                                                                                                                                                                                                                                                                                                                                                                                                                                                                             | 6"x6" S.S Sandwich                    | 6"x6" Galaxy    | 6"x6" Jaquar                          |
|                                                                                                                                                                                                                                                                                                                                                                                                                                                                                                                                                                                                                                                                                                                                                                                                                                                                                                                                                                                                                                                                                                                                                                                                                                                                                                                                                                                                                                                                                                                                                                                                                                                                                                                                                                                                                                                                                                                                                                                                                                                                                                                                |                                       | CULUID          |                                       |
| 6"x6"Platina                                                                                                                                                                                                                                                                                                                                                                                                                                                                                                                                                                                                                                                                                                                                                                                                                                                                                                                                                                                                                                                                                                                                                                                                                                                                                                                                                                                                                                                                                                                                                                                                                                                                                                                                                                                                                                                                                                                                                                                                                                                                                                                   | 8"x8" Jaquar                          | 6"x8"           | 3"x5"                                 |