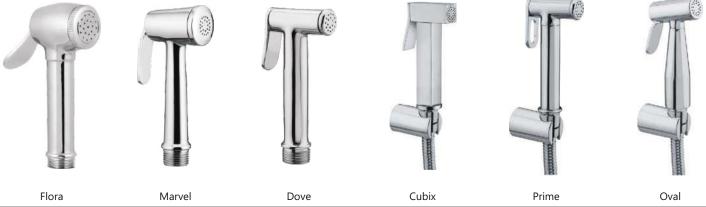

| 8"x8" Jaquar                          | 6"x8"           | 3"x5"                                 |



# Brass Shower







Dyna

Pearl

Platina



Plaza





Queen



Perry

Sonet

Kia







Jester

Rody

Raja







#### ABS Health Faucet









### Flush Cock









Flush Cock Med.

Flush Cock Fighter

Flush Cock Heavy

Flush Cock Jumbo



Flush Cock Dove

Flush Cock Fusion

Flush Cock Orio

Flush Cock Magic

Flush Cock Golf

### Waste Coupling



Waste Coupling Brass/Med.









Pop-up Waste Coupling





# Flexible Spout

\* Available in all Types of Colors





Sink Cock Soft

Swan Neck Soft



Sink Cock Vignet

Swan Neck Vignet



Sink Cock Dual Flow Vignet

Swan Neck Dual Flow Vignet



Sink Mixer Multi Flow Ornamix







## VIJAY ENTERPRISES