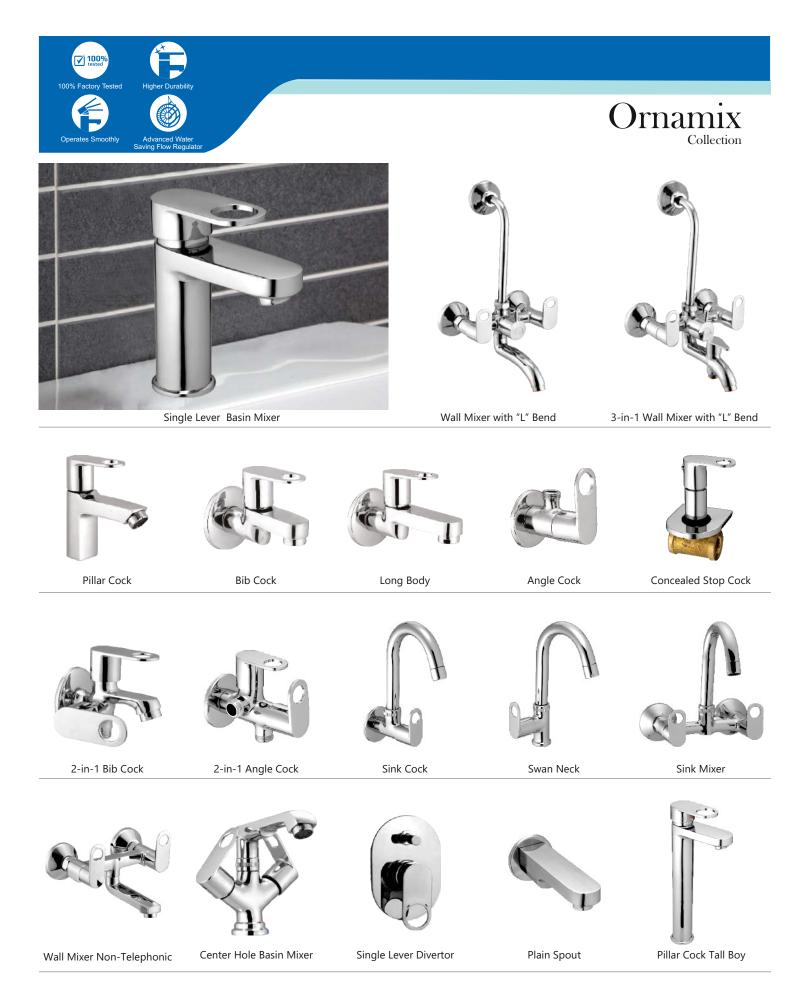

Single Lever Basin Mixer

Pillar Cock

Bib Cock

Long Body

Angle Cock

Wall Mixer with "L" Bend

3-in-1 Wall Mixer with "L" Bend

2-in-1 Bib Cock

2-in-1 Angle Cock

Sink Cock

Swan Neck

Sink Mixer

Center Hole Basin Mixer

Angle Cock

2-in-1 Bib Cock

2-in-1 Angle Cock

Pillar Cock

Bib Cock

2-in-1 Bib Cock

Long Body

Angle Cock

### Single Lever Basin Mixer

Vignet

Fusion

Ornamix