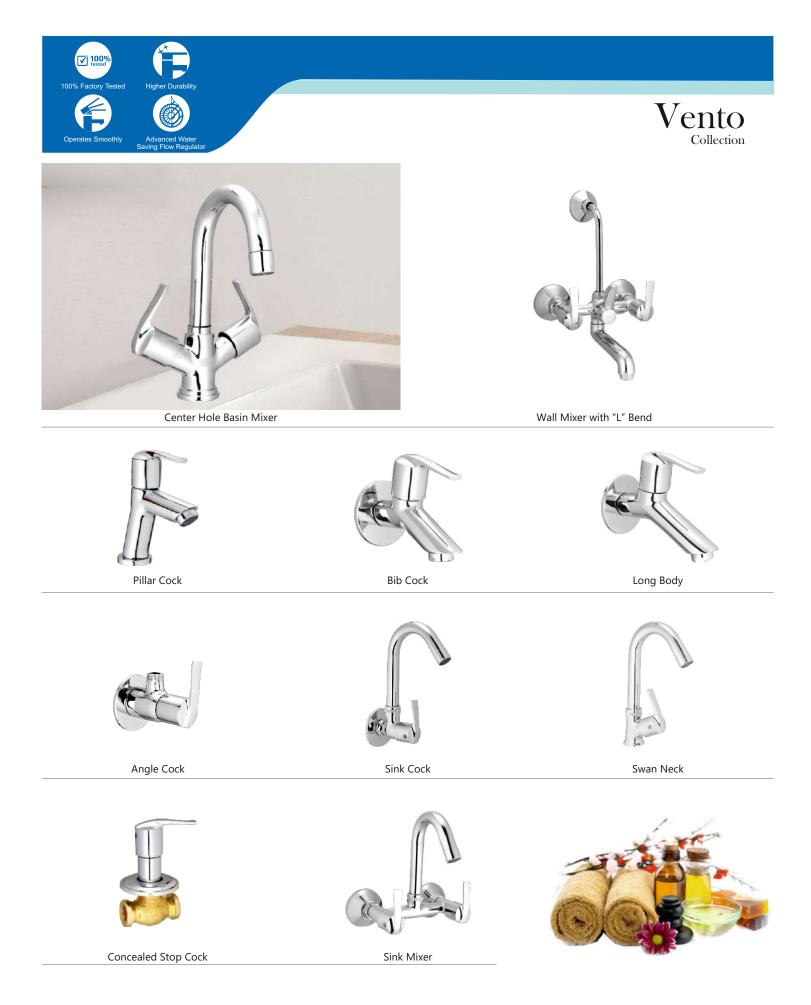

Single Lever Basin Mixer

Pillar Cock

Bib Cock

Long Body

Angle Cock

Wall Mixer with "L" Bend

3-in-1 Wall Mixer with "L" Bend

2-in-1 Bib Cock

2-in-1 Angle Cock

Sink Cock

Swan Neck

Sink Mixer

Center Hole Basin Mixer

Angle Cock

2-in-1 Bib Cock

2-in-1 Angle Cock

Pillar Cock

Bib Cock

2-in-1 Bib Cock

Long Body

Angle Cock