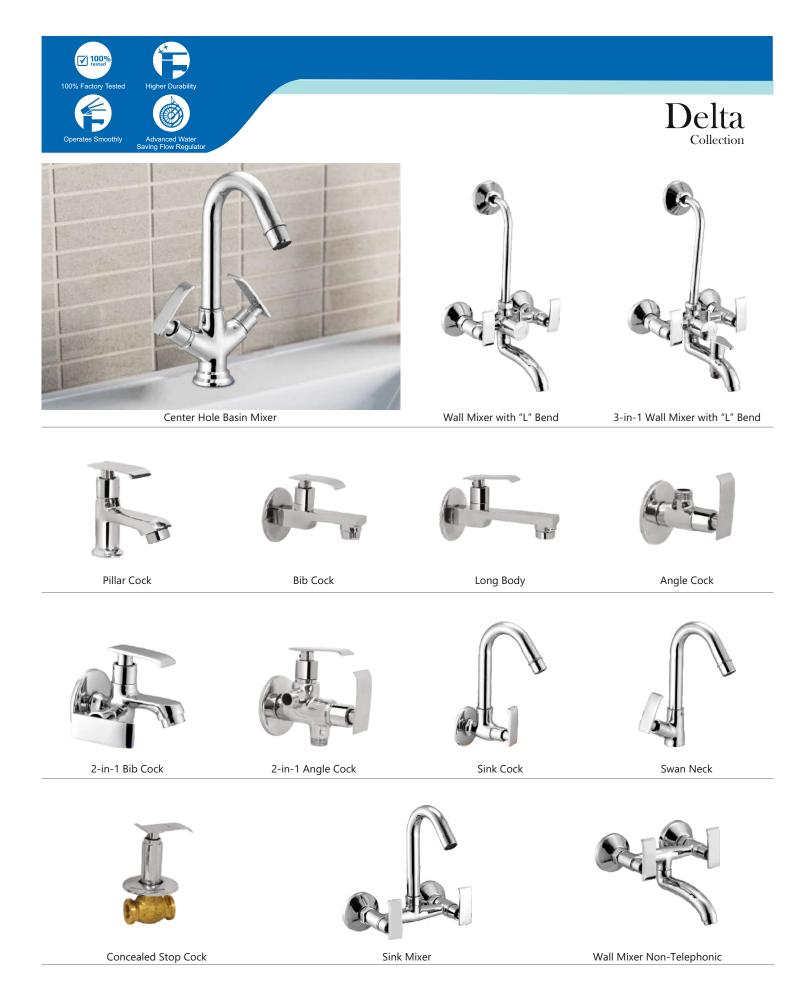

| - | 42    |
| Deluxe & Society         | - | 43    |
| Single Lever Basin Mixer | - | 44    |
| Divertor & Spout         | - | 45    |
| Rain Shower              | _ | 46    |
| Shower                   | _ | 47-48 |
| Brass Shower             | - | 49    |
| Brass Health Faucet      | - | 50    |
| Bath Set Economy         | - | 51    |
| Flush Cock               | - | 52    |
| Metropol Push Valve      | - | 53    |
| Flexible Spout           | - | 54    |
| Accessories              | - | 55-56 |
|                          |   |       |











Single Lever Basin Mixer



Pillar Cock

Bib Cock

Long Body

Angle Cock

Wall Mixer with "L" Bend

3-in-1 Wall Mixer with "L" Bend







2-in-1 Bib Cock



2-in-1 Angle Cock



Sink Cock



Swan Neck



Sink Mixer

















































































Center Hole Basin Mixer

Angle Cock

2-in-1 Bib Cock

2-in-1 Angle Cock







Pillar Cock



Bib Cock



2-in-1 Bib Cock





Long Body

Angle Cock



### Single Lever Basin Mixer













Vignet

Fusion

Ornamix

#### Tall Boy Pillar Cock 9" / 12" / 15"









Alive Rays Fusion Ornamix





# Divertor & Spout



Divertor Body 5-way | 4-way (Hi-Flow, 46mm)

Ornamix Tip-Ton Spout



Divertor Body 5-Way | 4-way(40mm)



Wall Mounted Body



Premium Tip-Ton Spout

Alive Tip-Ton Spout

Skoda Tip-Ton Spout



#### Rain Shower



### Simple But Special

|         | -       |                                       |             |
|---------|---------|---------------------------------------|-------------|
| ******* | 1