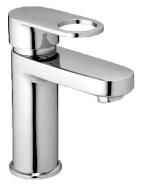

- | 49    |
| Brass Health Faucet      | - | 50    |
| Bath Set Economy         | - | 51    |
| Flush Cock               | - | 52    |
| Metropol Push Valve      | - | 53    |
| Flexible Spout           | - | 54    |
| Accessories              | - | 55-56 |
|                          |   |       |











Single Lever Basin Mixer



Pillar Cock

Bib Cock

Long Body

Angle Cock

Wall Mixer with "L" Bend

3-in-1 Wall Mixer with "L" Bend







2-in-1 Bib Cock



2-in-1 Angle Cock



Sink Cock



Swan Neck



Sink Mixer

















































































Center Hole Basin Mixer

Angle Cock

2-in-1 Bib Cock

2-in-1 Angle Cock







Pillar Cock



Bib Cock



2-in-1 Bib Cock





Long Body

Angle Cock



### Single Lever Basin Mixer













Vignet

Fusion

Ornamix

#### Tall Boy Pillar Cock 9" / 12" / 15"









Alive Rays Fusion Ornamix





# Divertor & Spout



Divertor Body 5-way | 4-way (Hi-Flow, 46mm)

Ornamix Tip-Ton Spout



Divertor Body 5-Way | 4-way(40mm)



Wall Mounted Body



Premium Tip-Ton Spout

Alive Tip-Ton Spout

Skoda Tip-Ton Spout



#### Rain Shower



### Simple But Special

|         | -       |                                       |             |
|---------|---------|---------------------------------------|-------------|
| ******* | 1       |                                       |             |
| ******* | e       | · · · · · · · · · · · · · · · · · · · |             |
| ******* | a       |                                       | *********   |
| ******* |         |