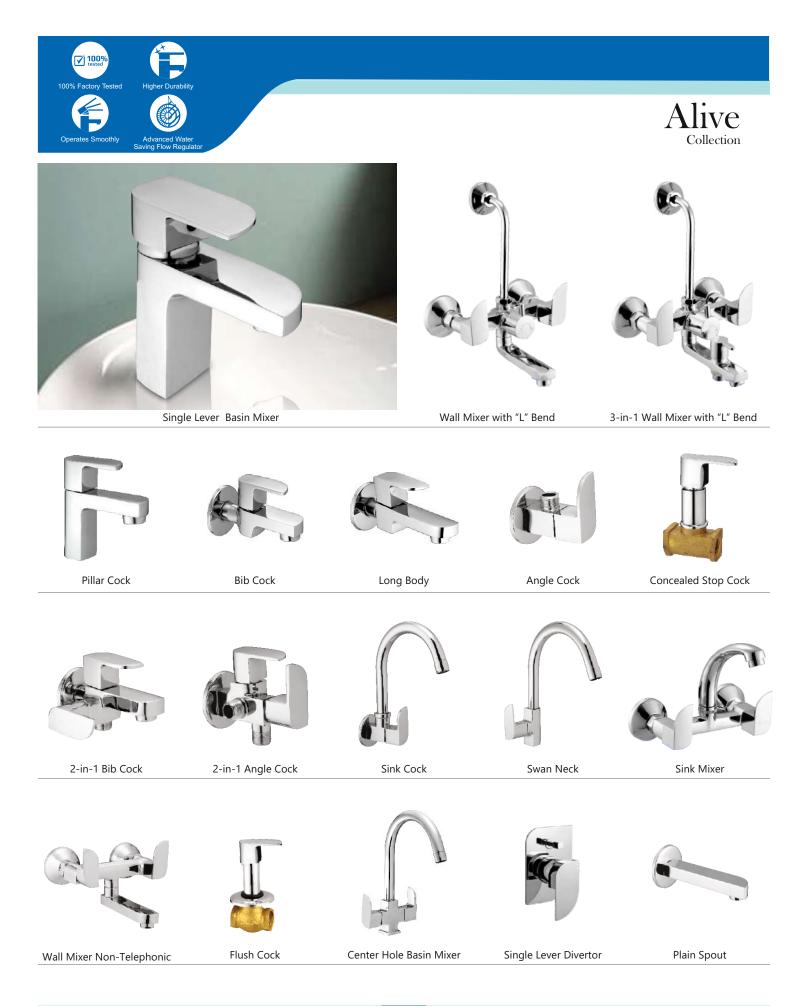

Single Lever Basin Mixer

Pillar Cock

Bib Cock

Long Body

Angle Cock

Wall Mixer with "L" Bend

3-in-1 Wall Mixer with "L" Bend

2-in-1 Bib Cock

2-in-1 Angle Cock

Sink Cock

Swan Neck

Sink Mixer

Center Hole Basin Mixer

Angle Cock

2-in-1 Bib Cock

2-in-1 Angle Cock

Pillar Cock

Bib Cock

2-in-1 Bib Cock

Long Body

Angle Cock

### Single Lever Basin Mixer

Vignet

Fusion

Ornamix