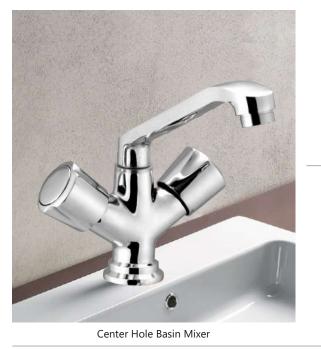

2-in-1 Angle Cock

Sink Cock

Swan Neck

Sink Mixer

Center Hole Basin Mixer

Angle Cock

2-in-1 Bib Cock

2-in-1 Angle Cock

### Single Lever Basin Mixer

Vignet

Fusion

Ornamix