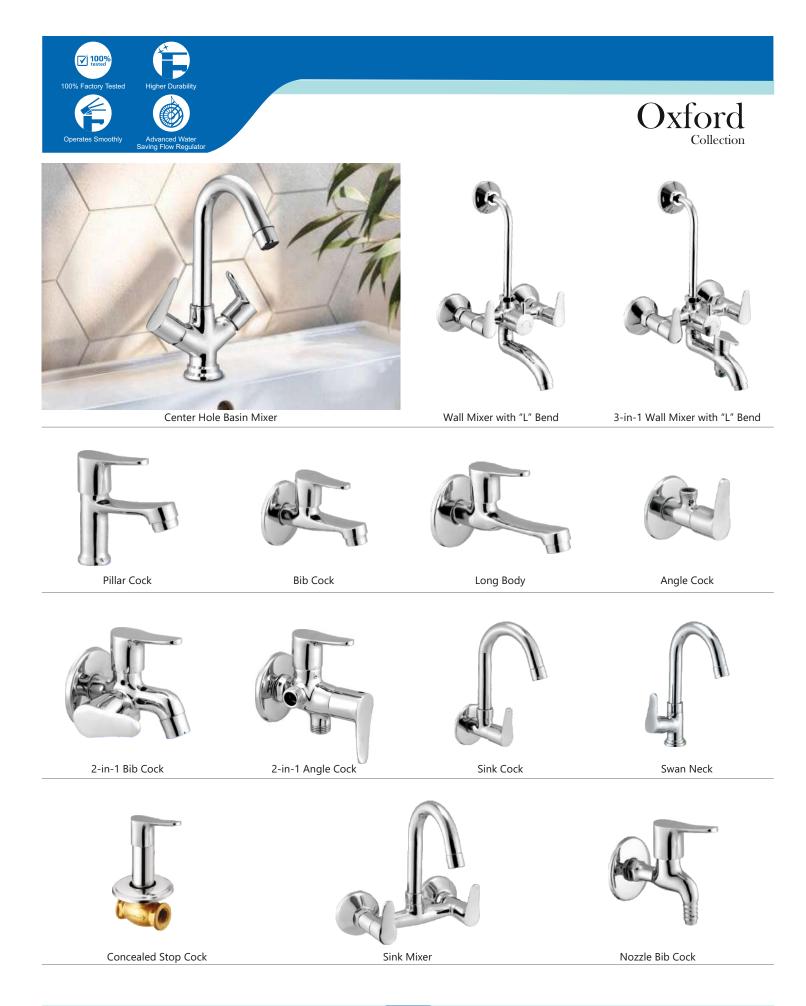

Single Lever Basin Mixer

Pillar Cock

Bib Cock

Long Body

Angle Cock

Wall Mixer with "L" Bend

3-in-1 Wall Mixer with "L" Bend

2-in-1 Bib Cock

2-in-1 Angle Cock

Sink Cock

Swan Neck

Sink Mixer

Center Hole Basin Mixer

Angle Cock

2-in-1 Bib Cock

2-in-1 Angle Cock

Pillar Cock

Bib Cock

2-in-1 Bib Cock

Long Body

Angle Cock