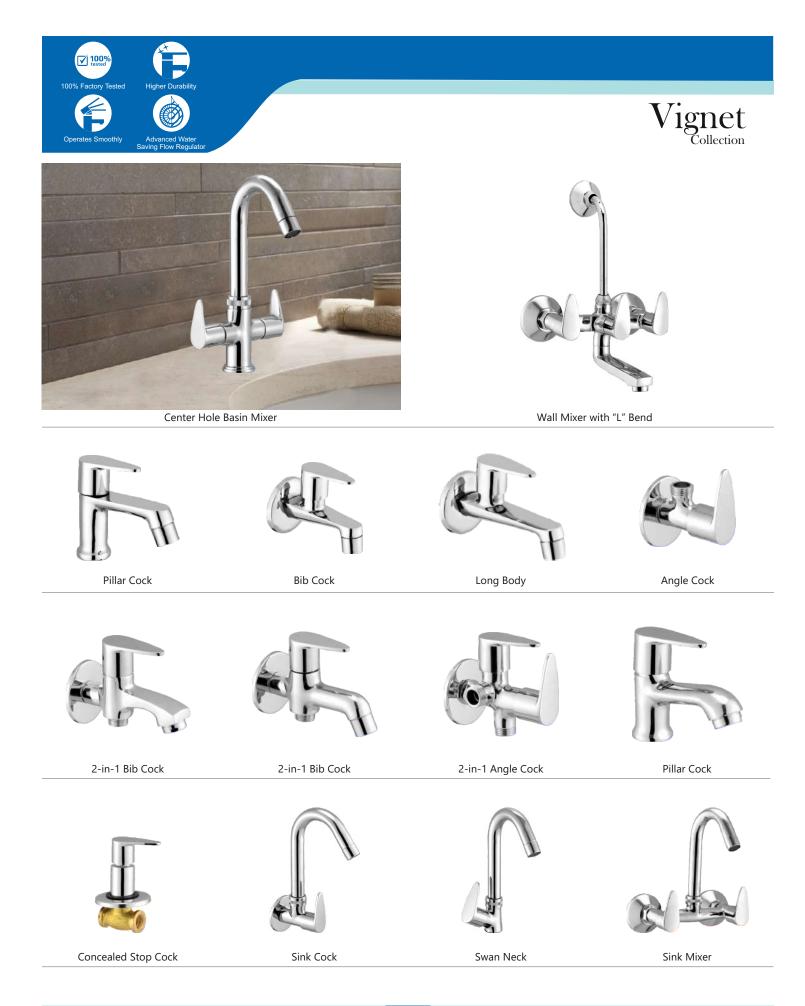

| 43    |
| Single Lever Basin Mixer | - | 44    |
| Divertor & Spout         | - | 45    |
| Rain Shower              | _ | 46    |
| Shower                   | _ | 47-48 |
| Brass Shower             | - | 49    |
| Brass Health Faucet      | - | 50    |
| Bath Set Economy         | - | 51    |
| Flush Cock               | - | 52    |
| Metropol Push Valve      | - | 53    |
| Flexible Spout           | - | 54    |
| Accessories              | - | 55-56 |
|                          |   |       |











Single Lever Basin Mixer



Pillar Cock

Bib Cock

Long Body

Angle Cock

Wall Mixer with "L" Bend

3-in-1 Wall Mixer with "L" Bend







2-in-1 Bib Cock



2-in-1 Angle Cock



Sink Cock



Swan Neck



Sink Mixer

















































































Center Hole Basin Mixer

Angle Cock

2-in-1 Bib Cock

2-in-1 Angle Cock







Pillar Cock



Bib Cock



2-in-1 Bib Cock





Long Body

Angle Cock



### Single Lever Basin Mixer













Vignet

Fusion

Ornamix

#### Tall Boy Pillar Cock 9" / 12" / 15"









Alive Rays Fusion Ornamix





# Divertor & Spout



Divertor Body 5-way | 4-way (Hi-Flow, 46mm)

Ornamix Tip-Ton Spout



Divertor Body 5-Way | 4-way(40mm)



Wall Mounted Body



Premium Tip-Ton Spout

Alive Tip-Ton Spout

Skoda Tip-Ton Spout



#### Rain Shower



### Simple But Special

|         | -       |                                       |             |
|---------|---------|---------------------------------------|-------------|
| ******* | 1       |                                       |             |
|