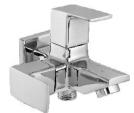

tro                    | - | 40    |
| Prime                    | - | 41    |
| Conti.                   | - | 42    |
| Deluxe & Society         | - | 43    |
| Single Lever Basin Mixer | - | 44    |
| Divertor & Spout         | - | 45    |
| Rain Shower              | _ | 46    |
| Shower                   | _ | 47-48 |
| Brass Shower             | - | 49    |
| Brass Health Faucet      | - | 50    |
| Bath Set Economy         | - | 51    |
| Flush Cock               | - | 52    |
| Metropol Push Valve      | - | 53    |
| Flexible Spout           | - | 54    |
| Accessories              | - | 55-56 |
|                          |   |       |











Single Lever Basin Mixer



Pillar Cock

Bib Cock

Long Body

Angle Cock

Wall Mixer with "L" Bend

3-in-1 Wall Mixer with "L" Bend







2-in-1 Bib Cock



2-in-1 Angle Cock



Sink Cock



Swan Neck



Sink Mixer

















































































Center Hole Basin Mixer

Angle Cock

2-in-1 Bib Cock

2-in-1 Angle Cock







Pillar Cock



Bib Cock



2-in-1 Bib Cock





Long Body

Angle Cock



### Single Lever Basin Mixer













Vignet

Fusion

Ornamix

#### Tall Boy Pillar Cock 9" / 12" / 15"









Alive Rays Fusion Ornamix





# Divertor & Spout



Divertor Body 5-way | 4-way (Hi-Flow, 46mm)

Ornamix Tip-Ton Spout



Divertor Body 5-Way | 4-way(40mm)



Wall Mounted Body



Premium Tip-Ton Spout

Alive Tip-Ton Spout

Skoda Tip-Ton Spout



#### Rain Shower



### Simple But Special

|         | -       |                                       |             |
|--