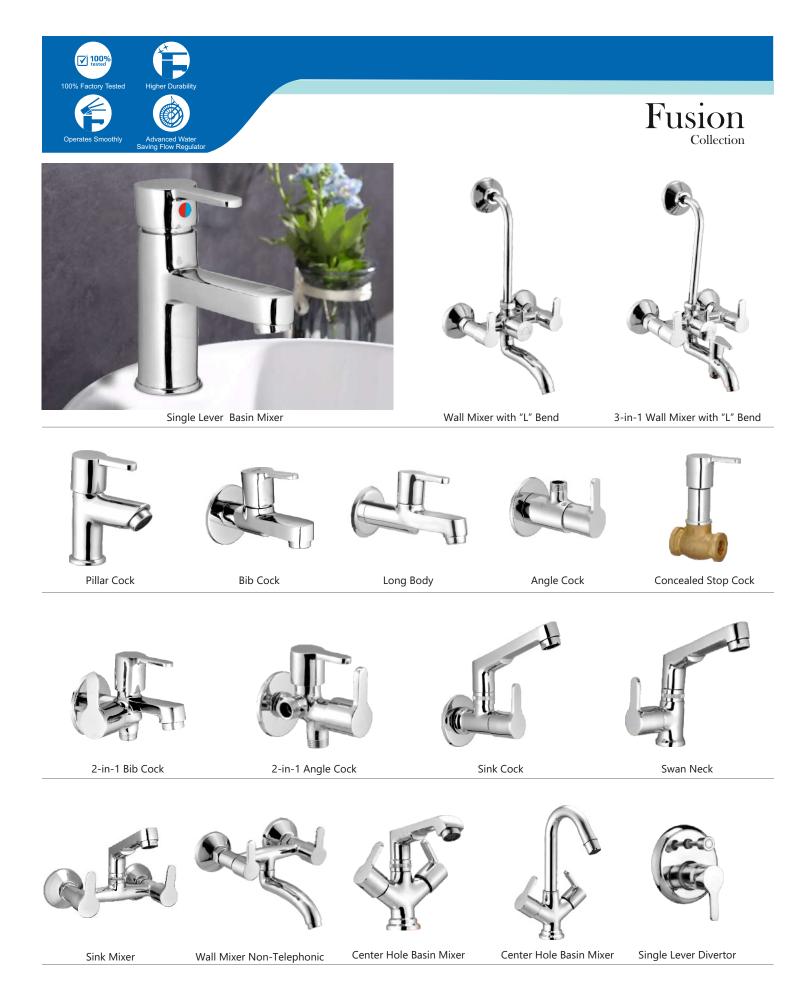

Single Lever Basin Mixer

Pillar Cock

Bib Cock

Long Body

Angle Cock

Wall Mixer with "L" Bend

3-in-1 Wall Mixer with "L" Bend

2-in-1 Bib Cock

2-in-1 Angle Cock

Sink Cock

Swan Neck

Sink Mixer

Center Hole Basin Mixer

Angle Cock

2-in-1 Bib Cock

2-in-1 Angle Cock

Pillar Cock

Bib Cock

2-in-1 Bib Cock

Long Body

Angle Cock