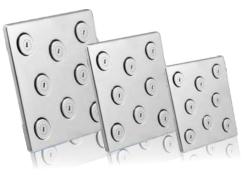

Ultra Slim 4"x4" / 6"x6" / 8"x8"

Maze 4"x4" / 6"x6" / 8"x8"

Sandwich 4"x4" / 6"x6" / 8"x8" / 12"x12"

Crossflow 4"x4" / 6"x6" / 8"x8" / 12"x12"

| 100% Factory Tested Higher Durability                                                                                                                                                                                                                                                                                                                                                                                                                                                                                                                                                                                                                                                                                                                                                                                                                                                                                                                                                                                                                                                                                                                                                                                                                                                                                                                                                                                                                                                                                                                                                                                                                                                                                                                                                                                                                                                                                                                                                                                                                                                                                          |                                       |                 |                                       |
|--------------------------------------------------------------------------------------------------------------------------------------------------------------------------------------------------------------------------------------------------------------------------------------------------------------------------------------------------------------------------------------------------------------------------------------------------------------------------------------------------------------------------------------------------------------------------------------------------------------------------------------------------------------------------------------------------------------------------------------------------------------------------------------------------------------------------------------------------------------------------------------------------------------------------------------------------------------------------------------------------------------------------------------------------------------------------------------------------------------------------------------------------------------------------------------------------------------------------------------------------------------------------------------------------------------------------------------------------------------------------------------------------------------------------------------------------------------------------------------------------------------------------------------------------------------------------------------------------------------------------------------------------------------------------------------------------------------------------------------------------------------------------------------------------------------------------------------------------------------------------------------------------------------------------------------------------------------------------------------------------------------------------------------------------------------------------------------------------------------------------------|---------------------------------------|-----------------|---------------------------------------|
| Operates Smoothly Advanced Water<br>Saving Flow Regulator                                                                                                                                                                                                                                                                                                                                                                                                                                                                                                                                                                                                                                                                                                                                                                                                                                                                                                                                                                                                                                                                                                                                                                                                                                                                                                                                                                                                                                                                                                                                                                                                                                                                                                                                                                                                                                                                                                                                                                                                                                                                      |                                       |                 | Shower<br>Collection                  |
| A state of the sta |                                       |                 |                                       |
| 4"x4" Full C.P                                                                                                                                                                                                                                                                                                                                                                                                                                                                                                                                                                                                                                                                                                                                                                                                                                                                                                                                                                                                                                                                                                                                                                                                                                                                                                                                                                                                                                                                                                                                                                                                                                                                                                                                                                                                                                                                                                                                                                                                                                                                                                                 | 4"x4" Galaxy                          | 4"x4" Jaquar    | 4"x4" Pearl                           |
|                                                                                                                                                                                                                                                                                                                                                                                                                                                                                                                                                                                                                                                                                                                                                                                                                                                                                                                                                                                                                                                                                                                                                                                                                                                                                                                                                                                                                                                                                                                                                                                                                                                                                                                                                                                                                                                                                                                                                                                                                                                                                                                                |                                       |                 |                                       |
| 4"x4" Platina                                                                                                                                                                                                                                                                                                                                                                                                                                                                                                                                                                                                                                                                                                                                                                                                                                                                                                                                                                                                                                                                                                                                                                                                                                                                                                                                                                                                                                                                                                                                                                                                                                                                                                                                                                                                                                                                                                                                                                                                                                                                                                                  | 4"x4" Platina 2                       | 4"x4" Platina 3 | 4"x4" Prince                          |
|                                                                                                                                                                                                                                                                                                                                                                                                                                                                                                                                                                                                                                                                                                                                                                                                                                                                                                                                                                                                                                                                                                                                                                                                                                                                                                                                                                                                                                                                                                                                                                                                                                                                                                                                                                                                                                                                                                                                                                                                                                                                                                                                |                                       |                 | A A A A A A A A A A A A A A A A A A A |
| 4" Plaze                                                                                                                                                                                                                                                                                                                                                                                                                                                                                                                                                                                                                                                                                                                                                                                                                                                                                                                                                                                                                                                                                                                                                                                                                                                                                                                                                                                                                                                                                                                                                                                                                                                                                                                                                                                                                                                                                                                                                                                                                                                                                                                       | Perry                                 | 6" Round        | 4"x4" ABS Sandwich                    |
| A STATE OF STATE                                                                                                                                                                                                                                                                                                                                                                                                                                                                                                                                                                                                                                                                                                                                                                                                                                                                                                                                                                                                                                                                                                                                                                                                                                                                                                                                                                                                                                                                                                                                                                                                                                                                                                                                                                                                                                                                                                                                                                                                                                                                                                               | A A A A A A A A A A A A A A A A A A A |                 |                                       |
| 4"x4" S.S Sandwich                                                                                                                                                                                                                                                                                                                                                                                                                                                                                                                                                                                                                                                                                                                                                                                                                                                                                                                                                                                                                                                                                                                                                                                                                                                                                                                                                                                                                                                                                                                                                                                                                                                                                                                                                                                                                                                                                                                                                                                                                                                                                                             | 6"x6" S.S Sandwich                    | 6"x6" Galaxy    | 6"x6" Jaquar                          |
|                                                                                                                                                                                                                                                                                                                                                                                                                                                                                                                                                                                                                                                                                                                                                                                                                                                                                                                                                                                                                                                                                                                                                                                                                                                                                                                                                                                                                                                                                                                                                                                                                                                                                                                                                                                                                                                                                                                                                                                                                                                                                                                                |                                       | CULUID          |                                       |
| 6"x6"Platina                                                                                                                                                                                                                                                                                                                                                                                                                                                                                                                                                                                                                                                                                                                                                                                                                                                                                                                                                                                                                                                                                                                                                                                                                                                                                                                                                                                                                                                                                                                                                                                                                                                                                                                                                                                                                                                                                                                                                                                                                                                                                                                   | 8"x8" Jaquar                          | 6"x8"           | 3"x5"                                 |