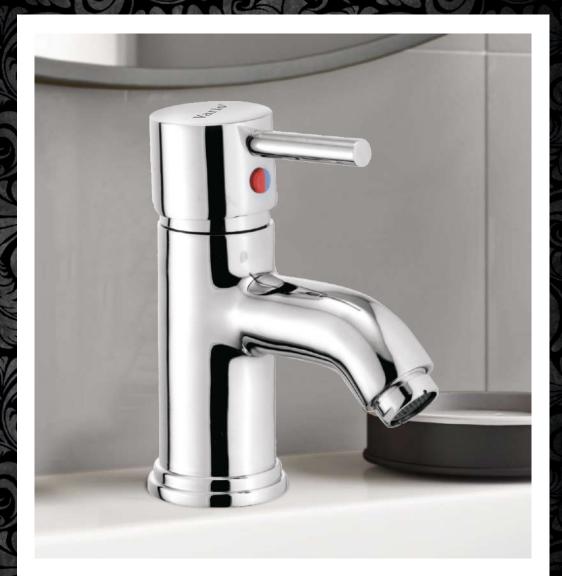

Single Lever Basin Mixer

Pillar Cock

Bib Cock

Long Body

Angle Cock

Wall Mixer with "L" Bend

3-in-1 Wall Mixer with "L" Bend

2-in-1 Bib Cock