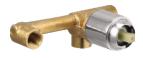

| - | 55-56 |
|                          |   |       |











Single Lever Basin Mixer



Pillar Cock

Bib Cock

Long Body

Angle Cock

Wall Mixer with "L" Bend

3-in-1 Wall Mixer with "L" Bend







2-in-1 Bib Cock



2-in-1 Angle Cock



Sink Cock



Swan Neck



Sink Mixer

















































































Center Hole Basin Mixer

Angle Cock

2-in-1 Bib Cock

2-in-1 Angle Cock







Pillar Cock



Bib Cock



2-in-1 Bib Cock





Long Body

Angle Cock



### Single Lever Basin Mixer













Vignet

Fusion

Ornamix

#### Tall Boy Pillar Cock 9" / 12" / 15"









Alive Rays Fusion Ornamix





# Divertor & Spout



Divertor Body 5-way | 4-way (Hi-Flow, 46mm)

Ornamix Tip-Ton Spout



Divertor Body 5-Way | 4-way(40mm)



Wall Mounted Body



Premium Tip-Ton Spout

Alive Tip-Ton Spout

Skoda Tip-Ton Spout



#### Rain Shower



### Simple But Special

|         | -       |                                       |             |
|---------|---------|---------------------------------------|-------------|
| ******* | 1       |                                       |             |
| ******* | e       | · · · · · · · · · · · · · · · · · · · |             |
| ******* | a       |                                       | *********   |
| ******* |         |                                       |             |
|         |         |                                       |             |
| ******* |         |                                       |             |
| ******* | ***     |