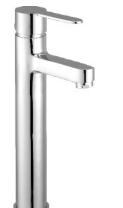

| - | 51    |
| Flush Cock               | - | 52    |
| Metropol Push Valve      | - | 53    |
| Flexible Spout           | - | 54    |
| Accessories              | - | 55-56 |
|                          |   |       |











Single Lever Basin Mixer



Pillar Cock

Bib Cock

Long Body

Angle Cock

Wall Mixer with "L" Bend

3-in-1 Wall Mixer with "L" Bend







2-in-1 Bib Cock



2-in-1 Angle Cock



Sink Cock



Swan Neck



Sink Mixer

















































































Center Hole Basin Mixer

Angle Cock

2-in-1 Bib Cock

2-in-1 Angle Cock







Pillar Cock



Bib Cock



2-in-1 Bib Cock





Long Body

Angle Cock



### Single Lever Basin Mixer













Vignet

Fusion

Ornamix

#### Tall Boy Pillar Cock 9" / 12" / 15"









Alive Rays Fusion Ornamix





# Divertor & Spout



Divertor Body 5-way | 4-way (Hi-Flow, 46mm)

Ornamix Tip-Ton Spout



Divertor Body 5-Way | 4-way(40mm)



Wall Mounted Body



Premium Tip-Ton Spout

Alive Tip-Ton Spout

Skoda Tip-Ton Spout



#### Rain Shower



### Simple But Special

|         | -       |                                       |             |
|---------|---------|---------------------------------------|-------------|
| ******* | 1       |                                       |             |
| ******* | e       | · · · · · · · · · · · · · · · · · · · |             |
| ******* | a       |                                       | *********   |
| ******* |         |                                       |             |
|         |         |