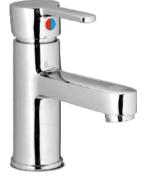

| - | 49    |
| Brass Health Faucet      | - | 50    |
| Bath Set Economy         | - | 51    |
| Flush Cock               | - | 52    |
| Metropol Push Valve      | - | 53    |
| Flexible Spout           | - | 54    |
| Accessories              | - | 55-56 |
|                          |   |       |











Single Lever Basin Mixer



Pillar Cock

Bib Cock

Long Body

Angle Cock

Wall Mixer with "L" Bend

3-in-1 Wall Mixer with "L" Bend







2-in-1 Bib Cock



2-in-1 Angle Cock



Sink Cock



Swan Neck



Sink Mixer

















































































Center Hole Basin Mixer

Angle Cock

2-in-1 Bib Cock

2-in-1 Angle Cock







Pillar Cock



Bib Cock



2-in-1 Bib Cock





Long Body

Angle Cock



### Single Lever Basin Mixer













Vignet

Fusion

Ornamix

#### Tall Boy Pillar Cock 9" / 12" / 15"









Alive Rays Fusion Ornamix





# Divertor & Spout



Divertor Body 5-way | 4-way (Hi-Flow, 46mm)

Ornamix Tip-Ton Spout



Divertor Body 5-Way | 4-way(40mm)



Wall Mounted Body



Premium Tip-Ton Spout

Alive Tip-Ton Spout

Skoda Tip-Ton Spout



#### Rain Shower



### Simple But Special

|         | -       |                                       |             |
|---------|---------|---------------------------------------|-------------|
| ******* | 1       |                                       |             |
| ******* | e       | · · · · · · · · · · · · · · · · · · · |             |
| ******* | a       |                                       | *********   |
| ******* |         |